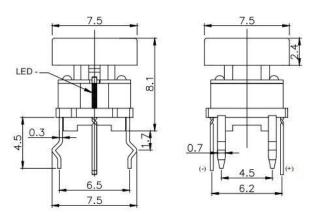

urface mount mount
- 500,000 long-life cycles
- Various single and bi-color LED optional
- Custom legends is available



# Applications

Panel control that requires tactile switch with illumination integrated.

Typical for applications in pro audio&video, industrial, medical, security device, communication

# Specification

| MPN                   | TS16 series         |
|-----------------------|---------------------|
| Power Rating          | 12 VDC at 50mA      |
| Insulation Resistance | 100ΜΩ               |
| Dielectrical Strength | 250VAC for 1-minute |
| Operating Force       | 160gf/250gf         |
| Travel                | 0.25+/-0.1mm        |
| Function              | Momentary           |

### Dimension

#### **TS16-0000WA**















**TS16-0000R** 



TS16-0023AR1







**TS16-00EWRG** 





**TS16-00EARG1** 





TS16-0065RR







### **TS16-0055RR**





**TS16-00EWRA**