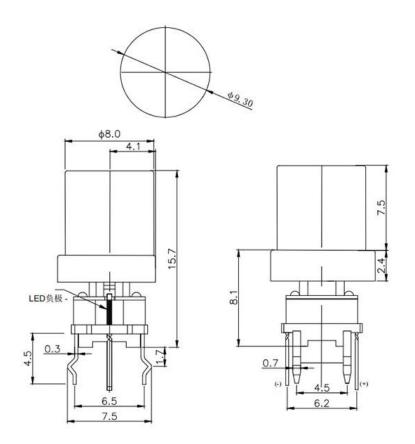

### Dimension

#### **TS16-0000WA**

**TS16-0000R** 

TS16-0023AR1

**TS16-00EWRG** 

**TS16-00EARG1** 

TS16-0065RR