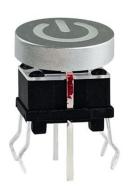

#### 7.0\*7.0mm Illuminated Tact Switches

## Features

- Illuminated LED integrated
- Through-in and surface mount mount
- 500,000 long-life cycles
- Various single and bi-color LED optional
- Custom legends is available

# Applications

Panel control that requires tactile switch with illumination integrated.

Typical for applications in pro audio&video, industrial, medical, security device, communication