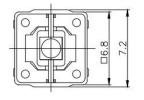

nated LED integrated
- Through-in and surface mount mount
- 500,000 long-life cycles
- Various single and bi-color LED optional
- Custom legends is available



# Applications

Panel control that requires tactile switch with illumination integrated.

Typical for applications in pro audio&video, industrial, medical, security device, communication

# Specification

| MPN                   | TS16 series         |
|-----------------------|---------------------|
| Power Rating          | 12 VDC at 50mA      |
| Insulation Resistance | 100ΜΩ               |
| Dielectrical Strength | 250VAC for 1-minute |
| Operating Force       | 160gf/250gf         |
| Travel                | 0.25+/-0.1mm        |
| Function              | Momentary           |

### Dimension

#### **TS16-0000WA**















**TS16-0000R** 



TS16-0023AR1







**TS16-00EWRG** 





**TS16-00EARG1** 





TS16-0065RR







### **TS16-0055RR**





**TS16-00EWRA**