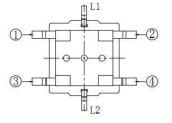

Illuminated LED integrated
- Through-in and surface mount mount
- 500,000 long-life cycles
- Various single and bi-color LED optional
- Custom legends is available



# Applications

Panel control that requires tactile switch with illumination integrated.

Typical for applications in pro audio&video, industrial, medical, security device, communication

# Specification

| MPN                   | TS16 series         |
|-----------------------|---------------------|
| Power Rating          | 12 VDC at 50mA      |
| Insulation Resistance | 100ΜΩ               |
| Dielectrical Strength | 250VAC for 1-minute |
| Operating Force       | 160gf/250gf         |
| Travel                | 0.25+/-0.1mm        |
| Function              | Momentary           |

### Dimension

#### **TS16-0000WA**















**TS16-0000R** 



TS16-0023AR1







**TS16-00EWRG** 





**TS16-00EARG1** 





TS16-0065RR







### **TS16-0055RR**





**TS16-00EWRA**