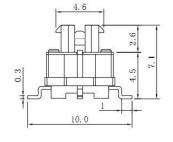

- Illuminated LED integrated
- Through-in and surface mount mount
- 500,000 long-life cycles
- Various single and bi-color LED optional
- Custom legends is available



# Applications

Panel control that requires tactile switch with illumination integrated.

Typical for applications in pro audio&video, industrial, medical, security device, communication

# Specification

| MPN                   | TS16 series         |
|-----------------------|---------------------|
| Power Rating          | 12 VDC at 50mA      |
| Insulation Resistance | 100ΜΩ               |
| Dielectrical Strength | 250VAC for 1-minute |
| Operating Force       | 160gf/250gf         |
| Travel                | 0.25+/-0.1mm        |
| Function              | Momentary           |

### Dimension

#### **TS16-0000WA**















**TS16-0000R** 



TS16-0023AR1







**TS16-00EWRG** 





**TS16-00EARG1** 





TS16-0065RR







### **TS16-0055RR**





**TS16-00EWRA**