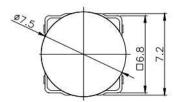

surface mount mount
- 500,000 long-life cycles
- Various single and bi-color LED optional
- Custom legends is available



# Applications

Panel control that requires tactile switch with illumination integrated.

Typical for applications in pro audio&video, industrial, medical, security device, communication

# Specification

| MPN                   | TS16 series         |
|-----------------------|---------------------|
| Power Rating          | 12 VDC at 50mA      |
| Insulation Resistance | 100ΜΩ               |
| Dielectrical Strength | 250VAC for 1-minute |
| Operating Force       | 160gf/250gf         |
| Travel                | 0.25+/-0.1mm        |
| Function              | Momentary           |

### Dimension

#### **TS16-0000WA**















**TS16-0000R** 



TS16-0023AR1







**TS16-00EWRG** 





**TS16-00EARG1** 





TS16-0065RR







### **TS16-0055RR**





**TS16-00EWRA**