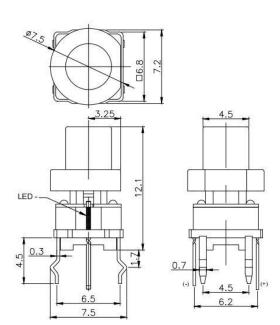

### Dimension

# Specification

| MPN                   | TS16 series         |
|-----------------------|---------------------|
| Power Rating          | 12 VDC at 50mA      |
| Insulation Resistance | 100ΜΩ               |
| Dielectrical Strength | 250VAC for 1-minute |
| Operating Force       | 160gf/250gf         |
| Travel                | 0.25+/-0.1mm        |
| Function              | Momentary           |