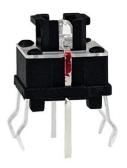

#### 7.0\*7.0mm Illuminated Tact Switches

## Features

- Illuminated LED integrated
- Through-in and surface mount mount
- 500,000 long-life cycles
- Various single and bi-color LED optional
- Custom legends is available