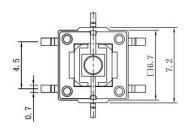

- Illuminated LED integrated
- Through-in and surface mount mount
- 500,000 long-life cycles
- Various single and bi-color LED optional
- Custom legends is available



# Applications

Panel control that requires tactile switch with illumination integrated.

Typical for applications in pro audio&video, industrial, medical, security device, communication

# Specification

| MPN                   | TS16 series         |
|-----------------------|---------------------|
| Power Rating          | 12 VDC at 50mA      |
| Insulation Resistance | 100ΜΩ               |
| Dielectrical Strength | 250VAC for 1-minute |
| Operating Force       | 160gf/250gf         |
| Travel                | 0.25+/-0.1mm        |
| Function              | Momentary           |

### Dimension

#### **TS16-0000WA**















**TS16-0000R** 



TS16-0023AR1







**TS16-00EWRG** 





**TS16-00EARG1** 





TS16-0065RR







### **TS16-0055RR**





**TS16-00EWRA**