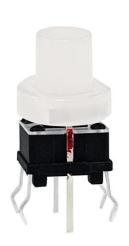

#### 7.0\*7.0mm Illuminated Tact Switches

## Features

- Illuminated LED integrated
- Through-in and surface mount mount
- 500,000 long-life cycles
- Various single and bi-color LED optional
- Custom legends is available