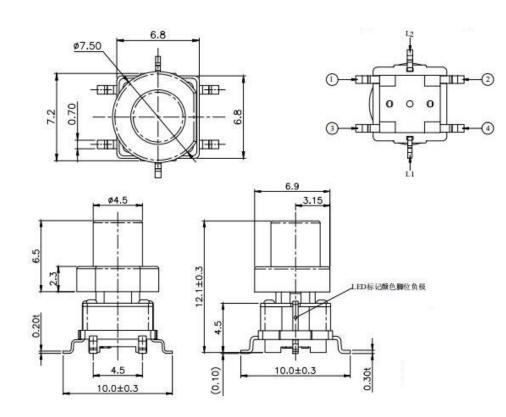

ailable



# Applications

Panel control that requires tactile switch with illumination integrated.

Typical for applications in pro audio&video, industrial, medical, security device, communication

# Specification

| MPN                   | TS16 series         |
|-----------------------|---------------------|
| Power Rating          | 12 VDC at 50mA      |
| Insulation Resistance | 100ΜΩ               |
| Dielectrical Strength | 250VAC for 1-minute |
| Operating Force       | 160gf/250gf         |
| Travel                | 0.25+/-0.1mm        |
| Function              | Momentary           |

### Dimension

#### **TS16-0000WA**















**TS16-0000R** 



TS16-0023AR1







**TS16-00EWRG** 





**TS16-00EARG1** 





TS16-0065RR







### **TS16-0055RR**





**TS16-00EWRA**