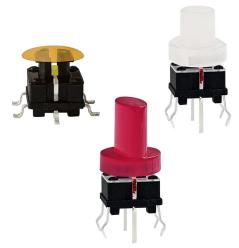

#### 7.0\*7.0mm Illuminated Tact Switches

## Features

- Illuminated LED integrated
- Through-in and surface mount mount
- 500,000 long-life cycles
- Various single and bi-color LED optional
- Custom legends is available

# Applications

Panel control that requires tactile switch with illumination integrated.

Typical for applications in pro audio&video, industrial, medical, security device, communication