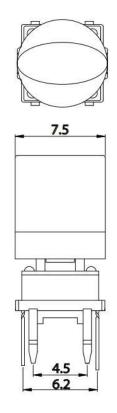

### Dimension

#### **TS16-0000WA**

**TS16-0000R** 

TS16-0023AR1

**TS16-00EWRG** 

**TS16-00EARG1** 

TS16-0065RR