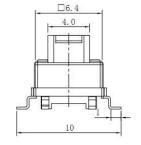

luminated LED integrated
- Through-in and surface mount mount
- 500,000 long-life cycles
- Various single and bi-color LED optional
- Custom legends is available



# Applications

Panel control that requires tactile switch with illumination integrated.

Typical for applications in pro audio&video, industrial, medical, security device, communication

# Specification

| MPN                   | TS16 series         |
|-----------------------|---------------------|
| Power Rating          | 12 VDC at 50mA      |
| Insulation Resistance | 100ΜΩ               |
| Dielectrical Strength | 250VAC for 1-minute |
| Operating Force       | 160gf/250gf         |
| Travel                | 0.25+/-0.1mm        |
| Function              | Momentary           |

### Dimension

#### **TS16-0000WA**















**TS16-0000R** 



TS16-0023AR1







**TS16-00EWRG** 





**TS16-00EARG1** 





TS16-0065RR







### **TS16-0055RR**





**TS16-00EWRA**