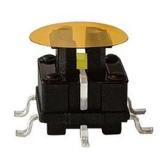

#### 7.0\*7.0mm Illuminated Tact Switches

## Features

- Illuminated LED integrated
- Through-in and surface mount mount
- 500,000 long-life cycles
- Various single and bi-color LED optional
- Custom legends is available