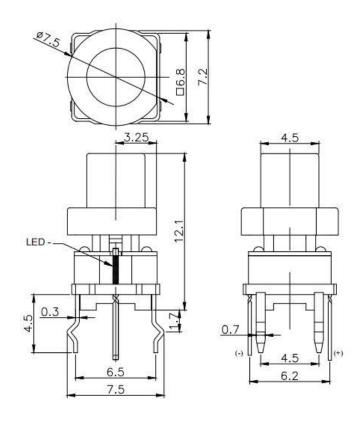

### Dimension

# Specification

| MPN                   | TS16 series         |
|-----------------------|---------------------|
| Power Rating          | 12 VDC at 50mA      |
| Insulation Resistance | 100ΜΩ               |
| Dielectrical Strength | 250VAC for 1-minute |
| Operating Force       | 160gf/250gf         |
| Travel                | 0.25+/-0.1mm        |
| Function              | Momentary           |