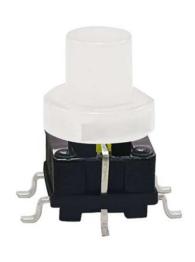

#### 7.0\*7.0mm Illuminated Tact Switches

## Features

- Illuminated LED integrated
- Through-in and surface mount mount
- 500,000 long-life cycles
- Various single and bi-color LED optional
- Custom legends is available

#### **TS16-0000WA**

**TS16-0000R** 

TS16-0023AR1

**TS16-00EWRG** 

**TS16-00EARG1** 

TS16-0065RR