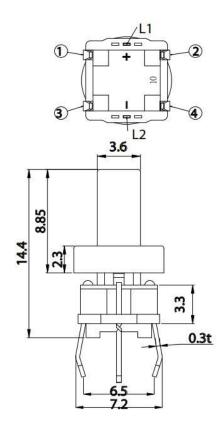

### Dimension

#### **TS16-0000WA**

**TS16-0000R** 

TS16-0023AR1

**TS16-00EWRG** 

**TS16-00EARG1** 

TS16-0065RR