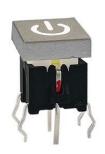

#### 6.0\*6.0mm illuminated tact switches

## Features

- Illuminated LED integrated
- Through-in and surface mount mount
- 500,000 long-life cycles
- Various single and bi-color LED optional
- Custom legends is available