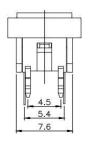

equires tactile switch with illumination integrated.

Typical for applications in pro audio&video, industrial, medical, security device, communication

# Specification

| MPN                   | TS8 series          |
|-----------------------|---------------------|
| Power Rating          | 12 VDC at 50mA      |
| Insulation Resistance | 100ΜΩ               |
| Dielectrical Strength | 250VAC for 1-minute |
| Operating Force       | 160gf/250gf         |
| Travel                | 0.25+/-0.1mm        |
| Function              | Momentary           |

### Dimension

### **TS8-0000WA**







#### **TS8-0000W**











TS8-003BW1









**TS8-001AW1** 











## **TS8-007WR**











TS8-005BR1











**TS8-3B3WU** 













### **TS8-1A2AG**









**TS8-3B3AU1** 











**TS8-00TWR**