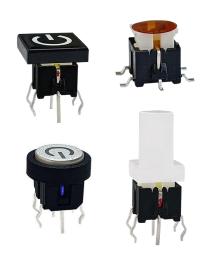

#### 6.0\*6.0mm illuminated tact switches

## Features

- Illuminated LED integrated
- Through-in and surface mount mount
- 500,000 long-life cycles
- Various single and bi-color LED optional
- Custom legends is available

### **TS8-0000WA**

#### **TS8-0000W**

TS8-003BW1

**TS8-001AW1** 

## **TS8-007WR**

TS8-005BR1

**TS8-3B3WU** 

### **TS8-1A2AG**

**TS8-3B3AU1** 

**TS8-00TWR** 