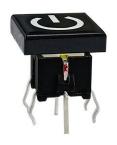

#### 6.0\*6.0mm illuminated tact switches

## Features

- Illuminated LED integrated
- Through-in and surface mount mount
- 500,000 long-life cycles
- Various single and bi-color LED optional
- Custom legends is available