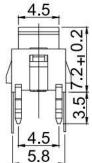

ed
- Through-in and surface mount mount
- 500,000 long-life cycles
- Various single and bi-color LED optional
- Custom legends is available



# Applications

Panel control that requires tactile switch with illumination integrated.

Typical for applications in pro audio&video, industrial, medical, security device, communication

# Specification

| MPN                   | TS8 series          |
|-----------------------|---------------------|
| Power Rating          | 12 VDC at 50mA      |
| Insulation Resistance | 100ΜΩ               |
| Dielectrical Strength | 250VAC for 1-minute |
| Operating Force       | 160gf/250gf         |
| Travel                | 0.25+/-0.1mm        |
| Function              | Momentary           |

### Dimension

### **TS8-0000WA**







#### **TS8-0000W**











TS8-003BW1









**TS8-001AW1** 











## **TS8-007WR**











TS8-005BR1











**TS8-3B3WU** 













### **TS8-1A2AG**









**TS8-3B3AU1** 











**TS8-00TWR**