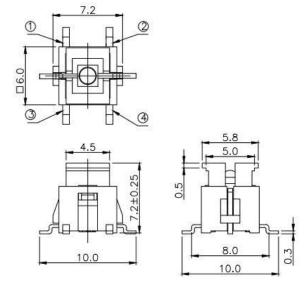

### Dimension

# Specification

| MPN                   | TS8 series          |
|-----------------------|---------------------|
| Power Rating          | 12 VDC at 50mA      |
| Insulation Resistance | 100ΜΩ               |
| Dielectrical Strength | 250VAC for 1-minute |
| Operating Force       | 160gf/250gf         |
| Travel                | 0.25+/-0.1mm        |
| Function              | Momentary           |