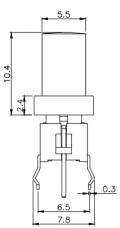

illumination integrated.

Typical for applications in pro audio&video, industrial, medical, security device, communication

# Specification

| MPN                   | TS8 series          |
|-----------------------|---------------------|
| Power Rating          | 12 VDC at 50mA      |
| Insulation Resistance | 100ΜΩ               |
| Dielectrical Strength | 250VAC for 1-minute |
| Operating Force       | 160gf/250gf         |
| Travel                | 0.25+/-0.1mm        |
| Function              | Momentary           |

### Dimension

### **TS8-0000WA**







#### **TS8-0000W**











TS8-003BW1









**TS8-001AW1** 











## **TS8-007WR**











TS8-005BR1











**TS8-3B3WU** 













### **TS8-1A2AG**









**TS8-3B3AU1** 











**TS8-00TWR**