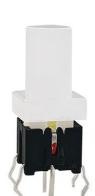

ch with illumination integrated.

Typical for applications in pro audio&video, industrial, medical, security device, communication

# Specification

| MPN                   | TS8 series          |
|-----------------------|---------------------|
| Power Rating          | 12 VDC at 50mA      |
| Insulation Resistance | 100ΜΩ               |
| Dielectrical Strength | 250VAC for 1-minute |
| Operating Force       | 160gf/250gf         |
| Travel                | 0.25+/-0.1mm        |
| Function              | Momentary           |

### Dimension

### **TS8-0000WA**







#### **TS8-0000W**











TS8-003BW1









**TS8-001AW1** 











## **TS8-007WR**











TS8-005BR1











**TS8-3B3WU** 













### **TS8-1A2AG**









**TS8-3B3AU1** 











**TS8-00TWR**