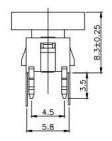

s single and bi-color LED optional
- Custom legends is available



# Applications

Panel control that requires tactile switch with illumination integrated.

Typical for applications in pro audio&video, industrial, medical, security device, communication

# Specification

| MPN                   | TS8 series          |
|-----------------------|---------------------|
| Power Rating          | 12 VDC at 50mA      |
| Insulation Resistance | 100ΜΩ               |
| Dielectrical Strength | 250VAC for 1-minute |
| Operating Force       | 160gf/250gf         |
| Travel                | 0.25+/-0.1mm        |
| Function              | Momentary           |

### Dimension

### **TS8-0000WA**







#### **TS8-0000W**











TS8-003BW1









**TS8-001AW1** 











## **TS8-007WR**











TS8-005BR1











**TS8-3B3WU** 













### **TS8-1A2AG**









**TS8-3B3AU1** 











**TS8-00TWR**