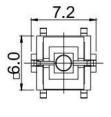

grated
- Through-in and surface mount mount
- 500,000 long-life cycles
- Various single and bi-color LED optional
- Custom legends is available



# Applications

Panel control that requires tactile switch with illumination integrated.

Typical for applications in pro audio&video, industrial, medical, security device, communication

# Specification

| MPN                   | TS8 series          |
|-----------------------|---------------------|
| Power Rating          | 12 VDC at 50mA      |
| Insulation Resistance | 100ΜΩ               |
| Dielectrical Strength | 250VAC for 1-minute |
| Operating Force       | 160gf/250gf         |
| Travel                | 0.25+/-0.1mm        |
| Function              | Momentary           |

### Dimension

### **TS8-0000WA**







#### **TS8-0000W**











TS8-003BW1









**TS8-001AW1** 











## **TS8-007WR**











TS8-005BR1











**TS8-3B3WU** 













### **TS8-1A2AG**









**TS8-3B3AU1** 











**TS8-00TWR**