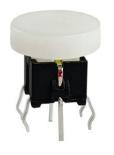

#### 6.0\*6.0mm illuminated tact switches

## Features

- Illuminated LED integrated
- Through-in and surface mount mount
- 500,000 long-life cycles
- Various single and bi-color LED optional
- Custom legends is available