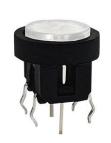

#### 6.0\*6.0mm illuminated tact switches

## Features

- Illuminated LED integrated
- Through-in and surface mount mount
- 500,000 long-life cycles
- Various single and bi-color LED optional
- Custom legends is available