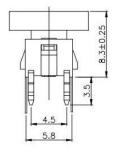

LED optional
- Custom legends is available



# Applications

Panel control that requires tactile switch with illumination integrated.

Typical for applications in pro audio&video, industrial, medical, security device, communication

# Specification

| MPN                   | TS8 series          |
|-----------------------|---------------------|
| Power Rating          | 12 VDC at 50mA      |
| Insulation Resistance | 100ΜΩ               |
| Dielectrical Strength | 250VAC for 1-minute |
| Operating Force       | 160gf/250gf         |
| Travel                | 0.25+/-0.1mm        |
| Function              | Momentary           |

### Dimension

### **TS8-0000WA**







#### **TS8-0000W**











TS8-003BW1









**TS8-001AW1** 











## **TS8-007WR**











TS8-005BR1











**TS8-3B3WU** 













### **TS8-1A2AG**









**TS8-3B3AU1** 











**TS8-00TWR**