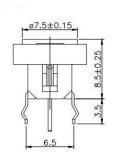

s is available



# Applications

Panel control that requires tactile switch with illumination integrated.

Typical for applications in pro audio&video, industrial, medical, security device, communication

# Specification

| MPN                   | TS8 series          |
|-----------------------|---------------------|
| Power Rating          | 12 VDC at 50mA      |
| Insulation Resistance | 100ΜΩ               |
| Dielectrical Strength | 250VAC for 1-minute |
| Operating Force       | 160gf/250gf         |
| Travel                | 0.25+/-0.1mm        |
| Function              | Momentary           |

### Dimension

### **TS8-0000WA**







#### **TS8-0000W**











TS8-003BW1









**TS8-001AW1** 











## **TS8-007WR**











TS8-005BR1











**TS8-3B3WU** 













### **TS8-1A2AG**









**TS8-3B3AU1** 











**TS8-00TWR**