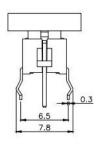

single and bi-color LED optional
- Custom legends is available



# Applications

Panel control that requires tactile switch with illumination integrated.

Typical for applications in pro audio&video, industrial, medical, security device, communication

# Specification

| MPN                   | TS8 series          |
|-----------------------|---------------------|
| Power Rating          | 12 VDC at 50mA      |
| Insulation Resistance | 100ΜΩ               |
| Dielectrical Strength | 250VAC for 1-minute |
| Operating Force       | 160gf/250gf         |
| Travel                | 0.25+/-0.1mm        |
| Function              | Momentary           |

### Dimension

### **TS8-0000WA**







#### **TS8-0000W**











TS8-003BW1









**TS8-001AW1** 











## **TS8-007WR**











TS8-005BR1











**TS8-3B3WU** 













### **TS8-1A2AG**









**TS8-3B3AU1** 











**TS8-00TWR**