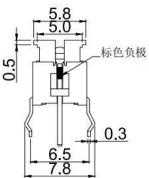

- Through-in and surface mount mount
- 500,000 long-life cycles
- Various single and bi-color LED optional
- Custom legends is available



# Applications

Panel control that requires tactile switch with illumination integrated.

Typical for applications in pro audio&video, industrial, medical, security device, communication

# Specification

| MPN                   | TS8 series          |
|-----------------------|---------------------|
| Power Rating          | 12 VDC at 50mA      |
| Insulation Resistance | 100ΜΩ               |
| Dielectrical Strength | 250VAC for 1-minute |
| Operating Force       | 160gf/250gf         |
| Travel                | 0.25+/-0.1mm        |
| Function              | Momentary           |

### Dimension

### **TS8-0000WA**







#### **TS8-0000W**











TS8-003BW1









**TS8-001AW1** 











## **TS8-007WR**











TS8-005BR1











**TS8-3B3WU** 













### **TS8-1A2AG**









**TS8-3B3AU1** 











**TS8-00TWR**