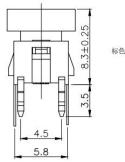

,000 long-life cycles
- Various single and bi-color LED optional
- Custom legends is available



# Applications

Panel control that requires tactile switch with illumination integrated.

Typical for applications in pro audio&video, industrial, medical, security device, communication

# Specification

| MPN                   | TS8 series          |
|-----------------------|---------------------|
| Power Rating          | 12 VDC at 50mA      |
| Insulation Resistance | 100ΜΩ               |
| Dielectrical Strength | 250VAC for 1-minute |
| Operating Force       | 160gf/250gf         |
| Travel                | 0.25+/-0.1mm        |
| Function              | Momentary           |

### Dimension

### **TS8-0000WA**







#### **TS8-0000W**











TS8-003BW1









**TS8-001AW1** 











## **TS8-007WR**











TS8-005BR1











**TS8-3B3WU** 













### **TS8-1A2AG**









**TS8-3B3AU1** 











**TS8-00TWR**