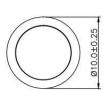

legends is available



# Applications

Panel control that requires tactile switch with illumination integrated.

Typical for applications in pro audio&video, industrial, medical, security device, communication

# Specification

| MPN                   | TS8 series          |
|-----------------------|---------------------|
| Power Rating          | 12 VDC at 50mA      |
| Insulation Resistance | 100ΜΩ               |
| Dielectrical Strength | 250VAC for 1-minute |
| Operating Force       | 160gf/250gf         |
| Travel                | 0.25+/-0.1mm        |
| Function              | Momentary           |

### Dimension

### **TS8-0000WA**







#### **TS8-0000W**











TS8-003BW1









**TS8-001AW1** 











## **TS8-007WR**











TS8-005BR1











**TS8-3B3WU** 













### **TS8-1A2AG**









**TS8-3B3AU1** 











**TS8-00TWR**