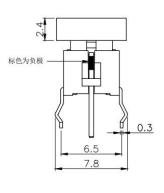

rface mount mount
- 500,000 long-life cycles
- Various single and bi-color LED optional
- Custom legends is available



# Applications

Panel control that requires tactile switch with illumination integrated.

Typical for applications in pro audio&video, industrial, medical, security device, communication

# Specification

| MPN                   | TS8 series          |
|-----------------------|---------------------|
| Power Rating          | 12 VDC at 50mA      |
| Insulation Resistance | 100ΜΩ               |
| Dielectrical Strength | 250VAC for 1-minute |
| Operating Force       | 160gf/250gf         |
| Travel                | 0.25+/-0.1mm        |
| Function              | Momentary           |

### Dimension

### **TS8-0000WA**







#### **TS8-0000W**











TS8-003BW1









**TS8-001AW1** 











## **TS8-007WR**











TS8-005BR1











**TS8-3B3WU** 













### **TS8-1A2AG**









**TS8-3B3AU1** 











**TS8-00TWR**