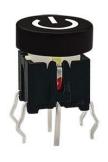

#### 6.0\*6.0mm illuminated tact switches

## Features

- Illuminated LED integrated
- Through-in and surface mount mount
- 500,000 long-life cycles
- Various single and bi-color LED optional
- Custom legends is available