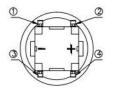

ous single and bi-color LED optional
- Custom legends is available



# Applications

Panel control that requires tactile switch with illumination integrated.

Typical for applications in pro audio&video, industrial, medical, security device, communication

# Specification

| MPN                   | TS8 series          |
|-----------------------|---------------------|
| Power Rating          | 12 VDC at 50mA      |
| Insulation Resistance | 100ΜΩ               |
| Dielectrical Strength | 250VAC for 1-minute |
| Operating Force       | 160gf/250gf         |
| Travel                | 0.25+/-0.1mm        |
| Function              | Momentary           |

### Dimension

### **TS8-0000WA**







#### **TS8-0000W**











TS8-003BW1









**TS8-001AW1** 











## **TS8-007WR**











TS8-005BR1











**TS8-3B3WU** 













### **TS8-1A2AG**









**TS8-3B3AU1** 











**TS8-00TWR**