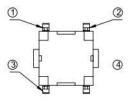

ated
- Through-in and surface mount mount
- 500,000 long-life cycles
- Various single and bi-color LED optional
- Custom legends is available



# Applications

Panel control that requires tactile switch with illumination integrated.

Typical for applications in pro audio&video, industrial, medical, security device, communication

# Specification

| MPN                   | TS8 series          |
|-----------------------|---------------------|
| Power Rating          | 12 VDC at 50mA      |
| Insulation Resistance | 100ΜΩ               |
| Dielectrical Strength | 250VAC for 1-minute |
| Operating Force       | 160gf/250gf         |
| Travel                | 0.25+/-0.1mm        |
| Function              | Momentary           |

### Dimension

### **TS8-0000WA**







#### **TS8-0000W**











TS8-003BW1









**TS8-001AW1** 











## **TS8-007WR**











TS8-005BR1











**TS8-3B3WU** 













### **TS8-1A2AG**









**TS8-3B3AU1** 











**TS8-00TWR**