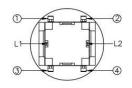

gends is available



# Applications

Panel control that requires tactile switch with illumination integrated.

Typical for applications in pro audio&video, industrial, medical, security device, communication

# Specification

| MPN                   | TS8 series          |
|-----------------------|---------------------|
| Power Rating          | 12 VDC at 50mA      |
| Insulation Resistance | 100ΜΩ               |
| Dielectrical Strength | 250VAC for 1-minute |
| Operating Force       | 160gf/250gf         |
| Travel                | 0.25+/-0.1mm        |
| Function              | Momentary           |

### Dimension

### **TS8-0000WA**







#### **TS8-0000W**











TS8-003BW1









**TS8-001AW1** 











## **TS8-007WR**











TS8-005BR1











**TS8-3B3WU** 













### **TS8-1A2AG**









**TS8-3B3AU1** 











**TS8-00TWR**