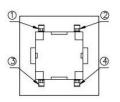

r LED optional
- Custom legends is available



# Applications

Panel control that requires tactile switch with illumination integrated.

Typical for applications in pro audio&video, industrial, medical, security device, communication

# Specification

| MPN                   | TS8 series          |
|-----------------------|---------------------|
| Power Rating          | 12 VDC at 50mA      |
| Insulation Resistance | 100ΜΩ               |
| Dielectrical Strength | 250VAC for 1-minute |
| Operating Force       | 160gf/250gf         |
| Travel                | 0.25+/-0.1mm        |
| Function              | Momentary           |

### Dimension

### **TS8-0000WA**







#### **TS8-0000W**











TS8-003BW1









**TS8-001AW1** 











## **TS8-007WR**











TS8-005BR1











**TS8-3B3WU** 













### **TS8-1A2AG**









**TS8-3B3AU1** 











**TS8-00TWR**