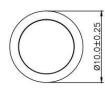

that requires tactile switch with illumination integrated.

Typical for applications in pro audio&video, industrial, medical, security device, communication

# Specification

| MPN                   | TS8 series          |
|-----------------------|---------------------|
| Power Rating          | 12 VDC at 50mA      |
| Insulation Resistance | 100ΜΩ               |
| Dielectrical Strength | 250VAC for 1-minute |
| Operating Force       | 160gf/250gf         |
| Travel                | 0.25+/-0.1mm        |
| Function              | Momentary           |

### Dimension

### **TS8-0000WA**







#### **TS8-0000W**











TS8-003BW1









**TS8-001AW1** 











## **TS8-007WR**











TS8-005BR1











**TS8-3B3WU** 













### **TS8-1A2AG**









**TS8-3B3AU1** 











**TS8-00TWR**