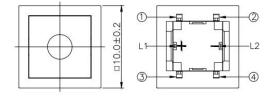

lications

Panel control that requires tactile switch with illumination integrated.

Typical for applications in pro audio&video, industrial, medical, security device, communication

# Specification

| MPN                   | TS8 series          |
|-----------------------|---------------------|
| Power Rating          | 12 VDC at 50mA      |
| Insulation Resistance | 100ΜΩ               |
| Dielectrical Strength | 250VAC for 1-minute |
| Operating Force       | 160gf/250gf         |
| Travel                | 0.25+/-0.1mm        |
| Function              | Momentary           |

### Dimension

### **TS8-0000WA**







#### **TS8-0000W**











TS8-003BW1









**TS8-001AW1** 











## **TS8-007WR**











TS8-005BR1











**TS8-3B3WU** 













### **TS8-1A2AG**









**TS8-3B3AU1** 











**TS8-00TWR**