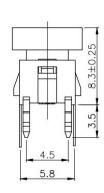

surface mount mount
- 500,000 long-life cycles
- Various single and bi-color LED optional
- Custom legends is available



# Applications

Panel control that requires tactile switch with illumination integrated.

Typical for applications in pro audio&video, industrial, medical, security device, communication

# Specification

| MPN                   | TS8 series          |
|-----------------------|---------------------|
| Power Rating          | 12 VDC at 50mA      |
| Insulation Resistance | 100ΜΩ               |
| Dielectrical Strength | 250VAC for 1-minute |
| Operating Force       | 160gf/250gf         |
| Travel                | 0.25+/-0.1mm        |
| Function              | Momentary           |

### Dimension

### **TS8-0000WA**







#### **TS8-0000W**











TS8-003BW1









**TS8-001AW1** 











## **TS8-007WR**











TS8-005BR1











**TS8-3B3WU** 













### **TS8-1A2AG**









**TS8-3B3AU1** 











**TS8-00TWR**