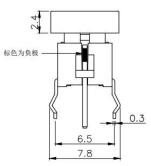

00 long-life cycles
- Various single and bi-color LED optional
- Custom legends is available



# Applications

Panel control that requires tactile switch with illumination integrated.

Typical for applications in pro audio&video, industrial, medical, security device, communication

# Specification

| MPN                   | TS8 series          |
|-----------------------|---------------------|
| Power Rating          | 12 VDC at 50mA      |
| Insulation Resistance | 100ΜΩ               |
| Dielectrical Strength | 250VAC for 1-minute |
| Operating Force       | 160gf/250gf         |
| Travel                | 0.25+/-0.1mm        |
| Function              | Momentary           |

### Dimension

### **TS8-0000WA**







#### **TS8-0000W**











TS8-003BW1









**TS8-001AW1** 











## **TS8-007WR**











TS8-005BR1











**TS8-3B3WU** 













### **TS8-1A2AG**









**TS8-3B3AU1** 











**TS8-00TWR**