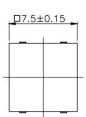

00,000 long-life cycles
- Various single and bi-color LED optional
- Custom legends is available



# Applications

Panel control that requires tactile switch with illumination integrated.

Typical for applications in pro audio&video, industrial, medical, security device, communication

# Specification

| MPN                   | TS8 series          |
|-----------------------|---------------------|
| Power Rating          | 12 VDC at 50mA      |
| Insulation Resistance | 100ΜΩ               |
| Dielectrical Strength | 250VAC for 1-minute |
| Operating Force       | 160gf/250gf         |
| Travel                | 0.25+/-0.1mm        |
| Function              | Momentary           |

### Dimension

### **TS8-0000WA**







#### **TS8-0000W**











TS8-003BW1









**TS8-001AW1** 











## **TS8-007WR**











TS8-005BR1











**TS8-3B3WU** 













### **TS8-1A2AG**









**TS8-3B3AU1** 











**TS8-00TWR**