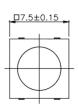

with illumination integrated.

Typical for applications in pro audio&video, industrial, medical, security device, communication

# Specification

| MPN                   | TS8 series          |
|-----------------------|---------------------|
| Power Rating          | 12 VDC at 50mA      |
| Insulation Resistance | 100ΜΩ               |
| Dielectrical Strength | 250VAC for 1-minute |
| Operating Force       | 160gf/250gf         |
| Travel                | 0.25+/-0.1mm        |
| Function              | Momentary           |

### Dimension

### **TS8-0000WA**







#### **TS8-0000W**











TS8-003BW1









**TS8-001AW1** 











## **TS8-007WR**











TS8-005BR1











**TS8-3B3WU** 













### **TS8-1A2AG**









**TS8-3B3AU1** 











**TS8-00TWR**