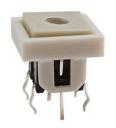

cations

Panel control that requires tactile switch with illumination integrated.

Typical for applications in pro audio&video, industrial, medical, security device, communication

# Specification

| MPN                   | TS8 series          |
|-----------------------|---------------------|
| Power Rating          | 12 VDC at 50mA      |
| Insulation Resistance | 100ΜΩ               |
| Dielectrical Strength | 250VAC for 1-minute |
| Operating Force       | 160gf/250gf         |
| Travel                | 0.25+/-0.1mm        |
| Function              | Momentary           |

### Dimension

### **TS8-0000WA**







#### **TS8-0000W**











TS8-003BW1









**TS8-001AW1** 











## **TS8-007WR**











TS8-005BR1











**TS8-3B3WU** 













### **TS8-1A2AG**









**TS8-3B3AU1** 











**TS8-00TWR**