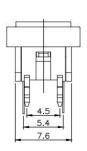

nds is available



# Applications

Panel control that requires tactile switch with illumination integrated.

Typical for applications in pro audio&video, industrial, medical, security device, communication

# Specification

| MPN                   | TS8 series          |
|-----------------------|---------------------|
| Power Rating          | 12 VDC at 50mA      |
| Insulation Resistance | 100ΜΩ               |
| Dielectrical Strength | 250VAC for 1-minute |
| Operating Force       | 160gf/250gf         |
| Travel                | 0.25+/-0.1mm        |
| Function              | Momentary           |

### Dimension

### **TS8-0000WA**







#### **TS8-0000W**











TS8-003BW1









**TS8-001AW1** 











## **TS8-007WR**











TS8-005BR1











**TS8-3B3WU** 













### **TS8-1A2AG**









**TS8-3B3AU1** 











**TS8-00TWR**