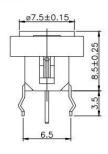

uires tactile switch with illumination integrated.

Typical for applications in pro audio&video, industrial, medical, security device, communication

# Specification

| MPN                   | TS8 series          |
|-----------------------|---------------------|
| Power Rating          | 12 VDC at 50mA      |
| Insulation Resistance | 100ΜΩ               |
| Dielectrical Strength | 250VAC for 1-minute |
| Operating Force       | 160gf/250gf         |
| Travel                | 0.25+/-0.1mm        |
| Function              | Momentary           |

### Dimension

### **TS8-0000WA**







#### **TS8-0000W**











TS8-003BW1









**TS8-001AW1** 











## **TS8-007WR**











TS8-005BR1











**TS8-3B3WU** 













### **TS8-1A2AG**









**TS8-3B3AU1** 











**TS8-00TWR**