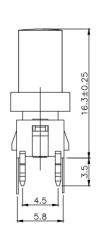

ith illumination integrated.

Typical for applications in pro audio&video, industrial, medical, security device, communication

# Specification

| MPN                   | TS8 series          |
|-----------------------|---------------------|
| Power Rating          | 12 VDC at 50mA      |
| Insulation Resistance | 100ΜΩ               |
| Dielectrical Strength | 250VAC for 1-minute |
| Operating Force       | 160gf/250gf         |
| Travel                | 0.25+/-0.1mm        |
| Function              | Momentary           |

### Dimension

### **TS8-0000WA**







#### **TS8-0000W**











TS8-003BW1









**TS8-001AW1** 











## **TS8-007WR**











TS8-005BR1











**TS8-3B3WU** 













### **TS8-1A2AG**









**TS8-3B3AU1** 











**TS8-00TWR**