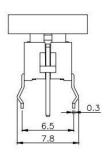

D optional
- Custom legends is available



# Applications

Panel control that requires tactile switch with illumination integrated.

Typical for applications in pro audio&video, industrial, medical, security device, communication

# Specification

| MPN                   | TS8 series          |
|-----------------------|---------------------|
| Power Rating          | 12 VDC at 50mA      |
| Insulation Resistance | 100ΜΩ               |
| Dielectrical Strength | 250VAC for 1-minute |
| Operating Force       | 160gf/250gf         |
| Travel                | 0.25+/-0.1mm        |
| Function              | Momentary           |

### Dimension

### **TS8-0000WA**







#### **TS8-0000W**











TS8-003BW1









**TS8-001AW1** 











## **TS8-007WR**











TS8-005BR1











**TS8-3B3WU** 













### **TS8-1A2AG**









**TS8-3B3AU1** 











**TS8-00TWR**