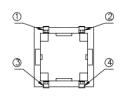

h illumination integrated.

Typical for applications in pro audio&video, industrial, medical, security device, communication

# Specification

| MPN                   | TS8 series          |
|-----------------------|---------------------|
| Power Rating          | 12 VDC at 50mA      |
| Insulation Resistance | 100ΜΩ               |
| Dielectrical Strength | 250VAC for 1-minute |
| Operating Force       | 160gf/250gf         |
| Travel                | 0.25+/-0.1mm        |
| Function              | Momentary           |

### Dimension

### **TS8-0000WA**







#### **TS8-0000W**











TS8-003BW1









**TS8-001AW1** 











## **TS8-007WR**











TS8-005BR1











**TS8-3B3WU** 













### **TS8-1A2AG**









**TS8-3B3AU1** 











**TS8-00TWR**