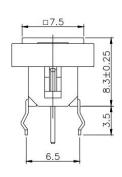

ons

Panel control that requires tactile switch with illumination integrated.

Typical for applications in pro audio&video, industrial, medical, security device, communication

# Specification

| MPN                   | TS8 series          |
|-----------------------|---------------------|
| Power Rating          | 12 VDC at 50mA      |
| Insulation Resistance | 100ΜΩ               |
| Dielectrical Strength | 250VAC for 1-minute |
| Operating Force       | 160gf/250gf         |
| Travel                | 0.25+/-0.1mm        |
| Function              | Momentary           |

### Dimension

### **TS8-0000WA**







#### **TS8-0000W**











TS8-003BW1









**TS8-001AW1** 











## **TS8-007WR**











TS8-005BR1











**TS8-3B3WU** 













### **TS8-1A2AG**









**TS8-3B3AU1** 











**TS8-00TWR**