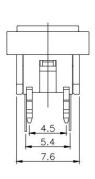

tions

Panel control that requires tactile switch with illumination integrated.

Typical for applications in pro audio&video, industrial, medical, security device, communication

# Specification

| MPN                   | TS8 series          |
|-----------------------|---------------------|
| Power Rating          | 12 VDC at 50mA      |
| Insulation Resistance | 100ΜΩ               |
| Dielectrical Strength | 250VAC for 1-minute |
| Operating Force       | 160gf/250gf         |
| Travel                | 0.25+/-0.1mm        |
| Function              | Momentary           |

### Dimension

### **TS8-0000WA**







#### **TS8-0000W**











TS8-003BW1









**TS8-001AW1** 











## **TS8-007WR**











TS8-005BR1











**TS8-3B3WU** 













### **TS8-1A2AG**









**TS8-3B3AU1** 











**TS8-00TWR**