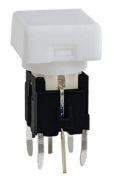

ted
- Through-in and surface mount mount
- 500,000 long-life cycles
- Various single and bi-color LED optional
- Custom legends is available



# Applications

Panel control that requires tactile switch with illumination integrated.

Typical for applications in pro audio&video, industrial, medical, security device, communication

# Specification

| MPN                   | TS10 series         |
|-----------------------|---------------------|
| Power Rating          | 12 VDC at 50mA      |
| Insulation Resistance | 100ΜΩ               |
| Dielectrical Strength | 250VAC for 1-minute |
| Operating Force       | 160gf/250gf         |
| Travel                | 0.25+/-0.1mm        |
| Function              | Momentary           |

## Dimension

#### **TS10-0000U**











### **TS10-0061WR**











**TS10-00FWR** 













## **TS10-0011WU**





### **TS10-00FW17WU**







## **TS10-0013BXX**