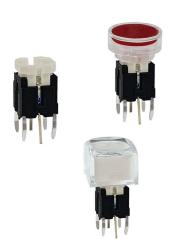

#### **TS10 Series**

6.0\*6.0mm illuminated tact switches

## Features

- Illuminated LED integrated
- Through-in and surface mount mount
- 500,000 long-life cycles
- Various single and bi-color LED optional
- Custom legends is available

# Applications

Panel control that requires tactile switch with illumination integrated.

Typical for applications in pro audio&video, industrial, medical, security device, communication