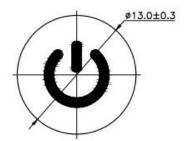

stom legends is available



# Applications

Panel control that requires tactile switch with illumination integrated.

Typical for applications in pro audio&video, industrial, medical, security device, communication

# Specification

| MPN                   | TS10 series         |
|-----------------------|---------------------|
| Power Rating          | 12 VDC at 50mA      |
| Insulation Resistance | 100ΜΩ               |
| Dielectrical Strength | 250VAC for 1-minute |
| Operating Force       | 160gf/250gf         |
| Travel                | 0.25+/-0.1mm        |
| Function              | Momentary           |

## Dimension

#### **TS10-0000U**











### **TS10-0061WR**











**TS10-00FWR** 













## **TS10-0011WU**





### **TS10-00FW17WU**







## **TS10-0013BXX**