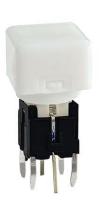

e mount mount
- 500,000 long-life cycles
- Various single and bi-color LED optional
- Custom legends is available



# Applications

Panel control that requires tactile switch with illumination integrated.

Typical for applications in pro audio&video, industrial, medical, security device, communication

# Specification

| MPN                   | TS10 series         |
|-----------------------|---------------------|
| Power Rating          | 12 VDC at 50mA      |
| Insulation Resistance | 100ΜΩ               |
| Dielectrical Strength | 250VAC for 1-minute |
| Operating Force       | 160gf/250gf         |
| Travel                | 0.25+/-0.1mm        |
| Function              | Momentary           |

## Dimension

#### **TS10-0000U**











### **TS10-0061WR**











**TS10-00FWR** 













## **TS10-0011WU**





### **TS10-00FW17WU**







## **TS10-0013BXX**