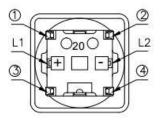

# Specification

| MPN                   | TS10 series         |
|-----------------------|---------------------|
| Power Rating          | 12 VDC at 50mA      |
| Insulation Resistance | 100ΜΩ               |
| Dielectrical Strength | 250VAC for 1-minute |
| Operating Force       | 160gf/250gf         |
| Travel                | 0.25+/-0.1mm        |
| Function              | Momentary           |