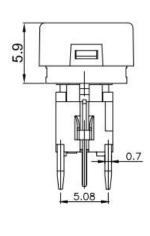

rough-in and surface mount mount
- 500,000 long-life cycles
- Various single and bi-color LED optional
- Custom legends is available



# Applications

Panel control that requires tactile switch with illumination integrated.

Typical for applications in pro audio&video, industrial, medical, security device, communication

# Specification

| MPN                   | TS10 series         |
|-----------------------|---------------------|
| Power Rating          | 12 VDC at 50mA      |
| Insulation Resistance | 100ΜΩ               |
| Dielectrical Strength | 250VAC for 1-minute |
| Operating Force       | 160gf/250gf         |
| Travel                | 0.25+/-0.1mm        |
| Function              | Momentary           |

## Dimension

#### **TS10-0000U**











### **TS10-0061WR**











**TS10-00FWR** 













## **TS10-0011WU**





### **TS10-00FW17WU**







## **TS10-0013BXX**