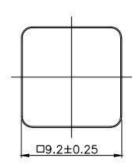

mount mount
- 500,000 long-life cycles
- Various single and bi-color LED optional
- Custom legends is available



# Applications

Panel control that requires tactile switch with illumination integrated.

Typical for applications in pro audio&video, industrial, medical, security device, communication

# Specification

| MPN                   | TS10 series         |
|-----------------------|---------------------|
| Power Rating          | 12 VDC at 50mA      |
| Insulation Resistance | 100ΜΩ               |
| Dielectrical Strength | 250VAC for 1-minute |
| Operating Force       | 160gf/250gf         |
| Travel                | 0.25+/-0.1mm        |
| Function              | Momentary           |

## Dimension

#### **TS10-0000U**











### **TS10-0061WR**











**TS10-00FWR** 













## **TS10-0011WU**





### **TS10-00FW17WU**







## **TS10-0013BXX**