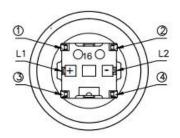

om legends is available



# Applications

Panel control that requires tactile switch with illumination integrated.

Typical for applications in pro audio&video, industrial, medical, security device, communication

# Specification

| MPN                   | TS10 series         |
|-----------------------|---------------------|
| Power Rating          | 12 VDC at 50mA      |
| Insulation Resistance | 100ΜΩ               |
| Dielectrical Strength | 250VAC for 1-minute |
| Operating Force       | 160gf/250gf         |
| Travel                | 0.25+/-0.1mm        |
| Function              | Momentary           |

## Dimension

#### **TS10-0000U**











### **TS10-0061WR**











**TS10-00FWR** 













## **TS10-0011WU**





### **TS10-00FW17WU**







## **TS10-0013BXX**