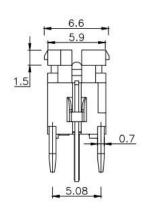

- Illuminated LED integrated
- Through-in and surface mount mount
- 500,000 long-life cycles
- Various single and bi-color LED optional
- Custom legends is available



# Applications

Panel control that requires tactile switch with illumination integrated.

Typical for applications in pro audio&video, industrial, medical, security device, communication

# Specification

| MPN                   | TS10 series         |
|-----------------------|---------------------|
| Power Rating          | 12 VDC at 50mA      |
| Insulation Resistance | 100ΜΩ               |
| Dielectrical Strength | 250VAC for 1-minute |
| Operating Force       | 160gf/250gf         |
| Travel                | 0.25+/-0.1mm        |
| Function              | Momentary           |

## Dimension

#### **TS10-0000U**











### **TS10-0061WR**











**TS10-00FWR** 













## **TS10-0011WU**





### **TS10-00FW17WU**







## **TS10-0013BXX**