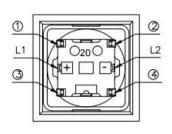

- Through-in and surface mount mount
- 500,000 long-life cycles
- Various single and bi-color LED optional
- Custom legends is available



# Applications

Panel control that requires tactile switch with illumination integrated.

Typical for applications in pro audio&video, industrial, medical, security device, communication

# Specification

| MPN                   | TS10 series         |
|-----------------------|---------------------|
| Power Rating          | 12 VDC at 50mA      |
| Insulation Resistance | 100ΜΩ               |
| Dielectrical Strength | 250VAC for 1-minute |
| Operating Force       | 160gf/250gf         |
| Travel                | 0.25+/-0.1mm        |
| Function              | Momentary           |

## Dimension

#### **TS10-0000U**











### **TS10-0061WR**











**TS10-00FWR** 













## **TS10-0011WU**





### **TS10-00FW17WU**







## **TS10-0013BXX**