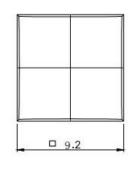

d
- Through-in and surface mount mount
- 500,000 long-life cycles
- Various single and bi-color LED optional
- Custom legends is available



# Applications

Panel control that requires tactile switch with illumination integrated.

Typical for applications in pro audio&video, industrial, medical, security device, communication

# Specification

| MPN                   | TS10 series         |
|-----------------------|---------------------|
| Power Rating          | 12 VDC at 50mA      |
| Insulation Resistance | 100ΜΩ               |
| Dielectrical Strength | 250VAC for 1-minute |
| Operating Force       | 160gf/250gf         |
| Travel                | 0.25+/-0.1mm        |
| Function              | Momentary           |

## Dimension

#### **TS10-0000U**











### **TS10-0061WR**











**TS10-00FWR** 













## **TS10-0011WU**





### **TS10-00FW17WU**







## **TS10-0013BXX**