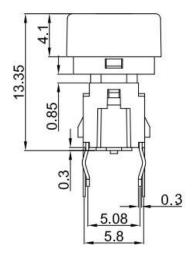

Through-in and surface mount mount
- 500,000 long-life cycles
- Various single and bi-color LED optional
- Custom legends is available



# Applications

Panel control that requires tactile switch with illumination integrated.

Typical for applications in pro audio&video, industrial, medical, security device, communication

# Specification

| MPN                   | TS10 series         |
|-----------------------|---------------------|
| Power Rating          | 12 VDC at 50mA      |
| Insulation Resistance | 100ΜΩ               |
| Dielectrical Strength | 250VAC for 1-minute |
| Operating Force       | 160gf/250gf         |
| Travel                | 0.25+/-0.1mm        |
| Function              | Momentary           |

## Dimension

#### **TS10-0000U**











### **TS10-0061WR**











**TS10-00FWR** 













## **TS10-0011WU**





### **TS10-00FW17WU**







## **TS10-0013BXX**