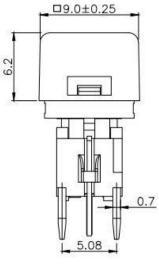

mount
- 500,000 long-life cycles
- Various single and bi-color LED optional
- Custom legends is available



# Applications

Panel control that requires tactile switch with illumination integrated.

Typical for applications in pro audio&video, industrial, medical, security device, communication

# Specification

| MPN                   | TS10 series         |
|-----------------------|---------------------|
| Power Rating          | 12 VDC at 50mA      |
| Insulation Resistance | 100ΜΩ               |
| Dielectrical Strength | 250VAC for 1-minute |
| Operating Force       | 160gf/250gf         |
| Travel                | 0.25+/-0.1mm        |
| Function              | Momentary           |

## Dimension

#### **TS10-0000U**











### **TS10-0061WR**











**TS10-00FWR** 













## **TS10-0011WU**





### **TS10-00FW17WU**







## **TS10-0013BXX**