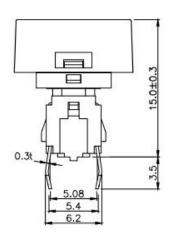

legends is available



# Applications

Panel control that requires tactile switch with illumination integrated.

Typical for applications in pro audio&video, industrial, medical, security device, communication

# Specification

| MPN                   | TS10 series         |
|-----------------------|---------------------|
| Power Rating          | 12 VDC at 50mA      |
| Insulation Resistance | 100ΜΩ               |
| Dielectrical Strength | 250VAC for 1-minute |
| Operating Force       | 160gf/250gf         |
| Travel                | 0.25+/-0.1mm        |
| Function              | Momentary           |

## Dimension

#### **TS10-0000U**











### **TS10-0061WR**











**TS10-00FWR** 













## **TS10-0011WU**





### **TS10-00FW17WU**







## **TS10-0013BXX**