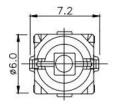

es

- Illuminated LED integrated
- Through-in and surface mount mount
- 500,000 long-life cycles
- Various single and bi-color LED optional
- Custom legends is available



# Applications

Panel control that requires tactile switch with illumination integrated.

Typical for applications in pro audio&video, industrial, medical, security device, communication

# Specification

| MPN                   | TS10 series         |
|-----------------------|---------------------|
| Power Rating          | 12 VDC at 50mA      |
| Insulation Resistance | 100ΜΩ               |
| Dielectrical Strength | 250VAC for 1-minute |
| Operating Force       | 160gf/250gf         |
| Travel                | 0.25+/-0.1mm        |
| Function              | Momentary           |

## Dimension

#### **TS10-0000U**











### **TS10-0061WR**











**TS10-00FWR** 













## **TS10-0011WU**





### **TS10-00FW17WU**







## **TS10-0013BXX**