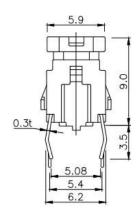

- Illuminated LED integrated
- Through-in and surface mount mount
- 500,000 long-life cycles
- Various single and bi-color LED optional
- Custom legends is available



# Applications

Panel control that requires tactile switch with illumination integrated.

Typical for applications in pro audio&video, industrial, medical, security device, communication

# Specification

| MPN                   | TS10 series         |
|-----------------------|---------------------|
| Power Rating          | 12 VDC at 50mA      |
| Insulation Resistance | 100ΜΩ               |
| Dielectrical Strength | 250VAC for 1-minute |
| Operating Force       | 160gf/250gf         |
| Travel                | 0.25+/-0.1mm        |
| Function              | Momentary           |

## Dimension

#### **TS10-0000U**











### **TS10-0061WR**











**TS10-00FWR** 













## **TS10-0011WU**





### **TS10-00FW17WU**







## **TS10-0013BXX**