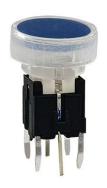

e cycles
- Various single and bi-color LED optional
- Custom legends is available



# Applications

Panel control that requires tactile switch with illumination integrated.

Typical for applications in pro audio&video, industrial, medical, security device, communication

# Specification

| MPN                   | TS10 series         |
|-----------------------|---------------------|
| Power Rating          | 12 VDC at 50mA      |
| Insulation Resistance | 100ΜΩ               |
| Dielectrical Strength | 250VAC for 1-minute |
| Operating Force       | 160gf/250gf         |
| Travel                | 0.25+/-0.1mm        |
| Function              | Momentary           |

## Dimension

#### **TS10-0000U**











### **TS10-0061WR**











**TS10-00FWR** 













## **TS10-0011WU**





### **TS10-00FW17WU**







## **TS10-0013BXX**