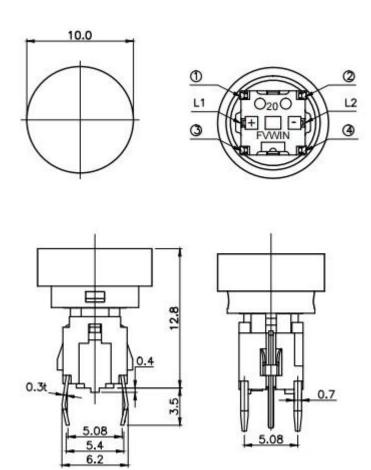

## Dimension

# Specification

| MPN                   | TS10 series         |
|-----------------------|---------------------|
| Power Rating          | 12 VDC at 50mA      |
| Insulation Resistance | 100ΜΩ               |
| Dielectrical Strength | 250VAC for 1-minute |
| Operating Force       | 160gf/250gf         |
| Travel                | 0.25+/-0.1mm        |
| Function              | Momentary           |