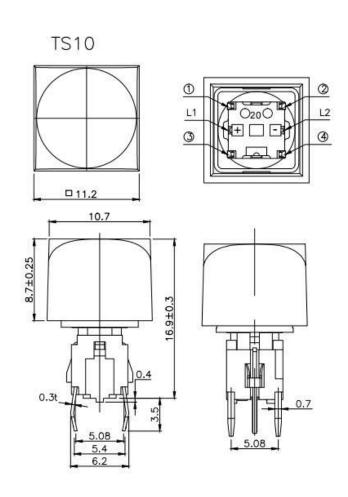

#### **TS10 Series**

6.0\*6.0mm illuminated tact switches

## Dimension

# Specification

| MPN                   | TS10 series         |
|-----------------------|---------------------|
| Power Rating          | 12 VDC at 50mA      |
| Insulation Resistance | 100ΜΩ               |
| Dielectrical Strength | 250VAC for 1-minute |
| Operating Force       | 160gf/250gf         |
| Travel                | 0.25+/-0.1mm        |
| Function              | Momentary           |