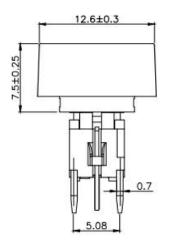

egends is available



# Applications

Panel control that requires tactile switch with illumination integrated.

Typical for applications in pro audio&video, industrial, medical, security device, communication

# Specification

| MPN                   | TS10 series         |
|-----------------------|---------------------|
| Power Rating          | 12 VDC at 50mA      |
| Insulation Resistance | 100ΜΩ               |
| Dielectrical Strength | 250VAC for 1-minute |
| Operating Force       | 160gf/250gf         |
| Travel                | 0.25+/-0.1mm        |
| Function              | Momentary           |

## Dimension

#### **TS10-0000U**











### **TS10-0061WR**











**TS10-00FWR** 













## **TS10-0011WU**





### **TS10-00FW17WU**







## **TS10-0013BXX**