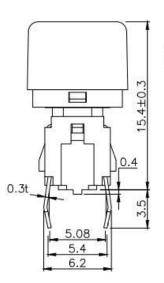

t mount
- 500,000 long-life cycles
- Various single and bi-color LED optional
- Custom legends is available



# Applications

Panel control that requires tactile switch with illumination integrated.

Typical for applications in pro audio&video, industrial, medical, security device, communication

# Specification

| MPN                   | TS10 series         |
|-----------------------|---------------------|
| Power Rating          | 12 VDC at 50mA      |
| Insulation Resistance | 100ΜΩ               |
| Dielectrical Strength | 250VAC for 1-minute |
| Operating Force       | 160gf/250gf         |
| Travel                | 0.25+/-0.1mm        |
| Function              | Momentary           |

## Dimension

#### **TS10-0000U**











### **TS10-0061WR**











**TS10-00FWR** 













## **TS10-0011WU**





### **TS10-00FW17WU**







## **TS10-0013BXX**