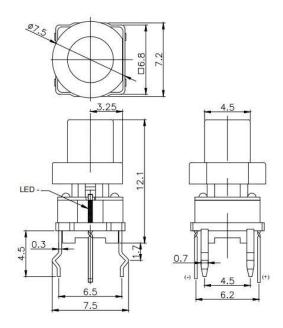

optional
- Custom legends is available



## Applications

 $\label{panel} \mbox{Panel control that requires tactile switch with illumination integrated.}$ 

Typical for applications in pro audio&video, industrial, medical, security device, communication

# Specification

| MPN                   | TS16 series         |
|-----------------------|---------------------|
| Power Rating          | 12 VDC at 50mA      |
| Insulation Resistance | 100ΜΩ               |
| Dielectrical Strength | 250VAC for 1-minute |
| Operating Force       | 160gf/250gf         |
| Travel                | 0.25+/-0.1mm        |
| Function              | Momentary           |

#### Dimension

#### **TS16-0000WA**











### **TS16-0000R**







**TS16-0023WR** 







**TS16-00EWRG** 







**TS16-00EBG6** 





### **TS16-0065WR**