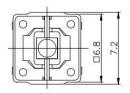

ount mount
- 500,000 long-life cycles
- Various single and bi-color LED optional
- Custom legends is available



## Applications

 $\label{panel} \mbox{Panel control that requires tactile switch with illumination integrated.}$ 

Typical for applications in pro audio&video, industrial, medical, security device, communication

# Specification

| MPN                   | TS16 series         |
|-----------------------|---------------------|
| Power Rating          | 12 VDC at 50mA      |
| Insulation Resistance | 100ΜΩ               |
| Dielectrical Strength | 250VAC for 1-minute |
| Operating Force       | 160gf/250gf         |
| Travel                | 0.25+/-0.1mm        |
| Function              | Momentary           |

#### Dimension

#### **TS16-0000WA**











### **TS16-0000R**







**TS16-0023WR** 







**TS16-00EWRG** 







**TS16-00EBG6** 





### **TS16-0065WR**