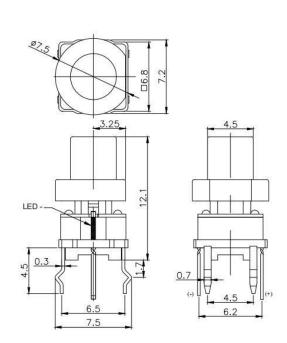

single and bi-color LED optional
- Custom legends is available



## Applications

 $\label{panel} \mbox{Panel control that requires tactile switch with illumination integrated.}$ 

Typical for applications in pro audio&video, industrial, medical, security device, communication

# Specification

| MPN                   | TS16 series         |
|-----------------------|---------------------|
| Power Rating          | 12 VDC at 50mA      |
| Insulation Resistance | 100ΜΩ               |
| Dielectrical Strength | 250VAC for 1-minute |
| Operating Force       | 160gf/250gf         |
| Travel                | 0.25+/-0.1mm        |
| Function              | Momentary           |

#### Dimension

#### **TS16-0000WA**











### **TS16-0000R**







**TS16-0023WR** 







**TS16-00EWRG** 







**TS16-00EBG6** 





### **TS16-0065WR**