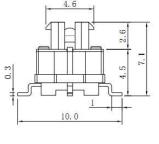

ted
- Through-in and surface mount mount
- 500,000 long-life cycles
- Various single and bi-color LED optional
- Custom legends is available



## Applications

 $\label{panel} \mbox{Panel control that requires tactile switch with illumination integrated.}$ 

Typical for applications in pro audio&video, industrial, medical, security device, communication

# Specification

| MPN                   | TS16 series         |
|-----------------------|---------------------|
| Power Rating          | 12 VDC at 50mA      |
| Insulation Resistance | 100ΜΩ               |
| Dielectrical Strength | 250VAC for 1-minute |
| Operating Force       | 160gf/250gf         |
| Travel                | 0.25+/-0.1mm        |
| Function              | Momentary           |

#### Dimension

#### **TS16-0000WA**











### **TS16-0000R**







**TS16-0023WR** 







**TS16-00EWRG** 







**TS16-00EBG6** 





### **TS16-0065WR**