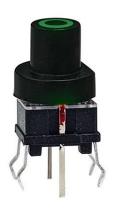

#### 7.0\*7.0mm illuminated tact switches

### Features

- Illuminated LED integrated
- Through-in and surface mount mount
- 500,000 long-life cycles
- Various single and bi-color LED optional
- Custom legends is available

### **TS16-0000R**

**TS16-0023WR** 

**TS16-00EWRG** 

**TS16-00EBG6** 