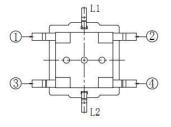

# Specification

| MPN                   | TS16 series         |
|-----------------------|---------------------|
| Power Rating          | 12 VDC at 50mA      |
| Insulation Resistance | 100ΜΩ               |
| Dielectrical Strength | 250VAC for 1-minute |
| Operating Force       | 160gf/250gf         |
| Travel                | 0.25+/-0.1mm        |
| Function              | Momentary           |