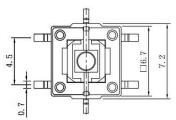

d
- Through-in and surface mount mount
- 500,000 long-life cycles
- Various single and bi-color LED optional
- Custom legends is available



## Applications

 $\label{panel} \mbox{Panel control that requires tactile switch with illumination integrated.}$ 

Typical for applications in pro audio&video, industrial, medical, security device, communication

# Specification

| MPN                   | TS16 series         |
|-----------------------|---------------------|
| Power Rating          | 12 VDC at 50mA      |
| Insulation Resistance | 100ΜΩ               |
| Dielectrical Strength | 250VAC for 1-minute |
| Operating Force       | 160gf/250gf         |
| Travel                | 0.25+/-0.1mm        |
| Function              | Momentary           |

#### Dimension

#### **TS16-0000WA**











### **TS16-0000R**







**TS16-0023WR** 







**TS16-00EWRG** 







**TS16-00EBG6** 





### **TS16-0065WR**