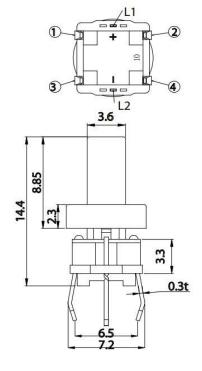

#### Dimension

### **TS16-0000R**

**TS16-0023WR** 

**TS16-00EWRG** 

**TS16-00EBG6** 