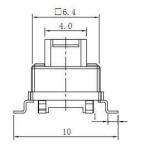

Through-in and surface mount mount
- 500,000 long-life cycles
- Various single and bi-color LED optional
- Custom legends is available



## Applications

 $\label{panel} \mbox{Panel control that requires tactile switch with illumination integrated.}$ 

Typical for applications in pro audio&video, industrial, medical, security device, communication

# Specification

| MPN                   | TS16 series         |
|-----------------------|---------------------|
| Power Rating          | 12 VDC at 50mA      |
| Insulation Resistance | 100ΜΩ               |
| Dielectrical Strength | 250VAC for 1-minute |
| Operating Force       | 160gf/250gf         |
| Travel                | 0.25+/-0.1mm        |
| Function              | Momentary           |

#### Dimension

#### **TS16-0000WA**











### **TS16-0000R**







**TS16-0023WR** 







**TS16-00EWRG** 







**TS16-00EBG6** 





### **TS16-0065WR**