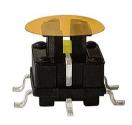

rated
- Through-in and surface mount mount
- 500,000 long-life cycles
- Various single and bi-color LED optional
- Custom legends is available



## Applications

 $\label{panel} \mbox{Panel control that requires tactile switch with illumination integrated.}$ 

Typical for applications in pro audio&video, industrial, medical, security device, communication

# Specification

| MPN                   | TS16 series         |
|-----------------------|---------------------|
| Power Rating          | 12 VDC at 50mA      |
| Insulation Resistance | 100ΜΩ               |
| Dielectrical Strength | 250VAC for 1-minute |
| Operating Force       | 160gf/250gf         |
| Travel                | 0.25+/-0.1mm        |
| Function              | Momentary           |

#### Dimension

#### **TS16-0000WA**











### **TS16-0000R**







**TS16-0023WR** 







**TS16-00EWRG** 







**TS16-00EBG6** 





### **TS16-0065WR**