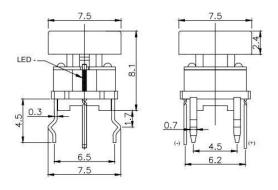

life cycles
- Various single and bi-color LED optional
- Custom legends is available



## Applications

 $\label{panel} \mbox{Panel control that requires tactile switch with illumination integrated.}$ 

Typical for applications in pro audio&video, industrial, medical, security device, communication

# Specification

| MPN                   | TS16 series         |
|-----------------------|---------------------|
| Power Rating          | 12 VDC at 50mA      |
| Insulation Resistance | 100ΜΩ               |
| Dielectrical Strength | 250VAC for 1-minute |
| Operating Force       | 160gf/250gf         |
| Travel                | 0.25+/-0.1mm        |
| Function              | Momentary           |

#### Dimension

#### **TS16-0000WA**











### **TS16-0000R**







**TS16-0023WR** 







**TS16-00EWRG** 







**TS16-00EBG6** 





### **TS16-0065WR**