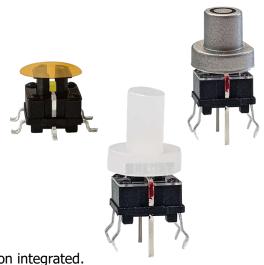

#### 7.0\*7.0mm illuminated tact switches

### Features

- Illuminated LED integrated
- Through-in and surface mount mount
- 500,000 long-life cycles
- Various single and bi-color LED optional
- Custom legends is available

## Applications

 $\label{panel} \mbox{Panel control that requires tactile switch with illumination integrated.}$ 

Typical for applications in pro audio&video, industrial, medical, security device, communication