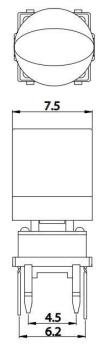

is available



## Applications

 $\label{panel} \mbox{Panel control that requires tactile switch with illumination integrated.}$ 

Typical for applications in pro audio&video, industrial, medical, security device, communication

# Specification

| MPN                   | TS16 series         |
|-----------------------|---------------------|
| Power Rating          | 12 VDC at 50mA      |
| Insulation Resistance | 100ΜΩ               |
| Dielectrical Strength | 250VAC for 1-minute |
| Operating Force       | 160gf/250gf         |
| Travel                | 0.25+/-0.1mm        |
| Function              | Momentary           |

#### Dimension

#### **TS16-0000WA**











### **TS16-0000R**







**TS16-0023WR** 







**TS16-00EWRG** 







**TS16-00EBG6** 





### **TS16-0065WR**