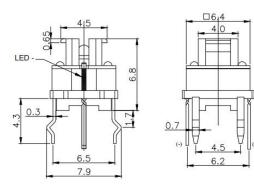

nt mount
- 500,000 long-life cycles
- Various single and bi-color LED optional
- Custom legends is available



## Applications

 $\label{panel} \mbox{Panel control that requires tactile switch with illumination integrated.}$ 

Typical for applications in pro audio&video, industrial, medical, security device, communication

# Specification

| MPN                   | TS16 series         |
|-----------------------|---------------------|
| Power Rating          | 12 VDC at 50mA      |
| Insulation Resistance | 100ΜΩ               |
| Dielectrical Strength | 250VAC for 1-minute |
| Operating Force       | 160gf/250gf         |
| Travel                | 0.25+/-0.1mm        |
| Function              | Momentary           |

#### Dimension

#### **TS16-0000WA**











### **TS16-0000R**







**TS16-0023WR** 







**TS16-00EWRG** 







**TS16-00EBG6** 





### **TS16-0065WR**