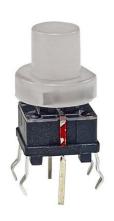

#### 7.0\*7.0mm illuminated tact switches

### Features

- Illuminated LED integrated
- Through-in and surface mount mount
- 500,000 long-life cycles
- Various single and bi-color LED optional
- Custom legends is available

#### **TS16-0000WA**