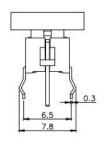

single and bi-color LED optional
- Custom legends is available



# Applications

Panel control that requires tactile switch with illumination integrated.

Typical for applications in pro audio&video, industrial, medical, security device, communication

# Specification

| MPN                   | TS8 series          |
|-----------------------|---------------------|
| Power Rating          | 12 VDC at 50mA      |
| Insulation Resistance | 100ΜΩ               |
| Dielectrical Strength | 250VAC for 1-minute |
| Operating Force       | 160gf/250gf         |
| Travel                | 0.25+/-0.1mm        |
| Function              | Momentary           |

## Dimension

#### **TS8-0000WA**







### **TS8-0000W**











TS8-003BW1









**TS8-001AW1** 











### **TS8-007WR**











TS8-005BR1











**TS8-3B3WU** 













**TS8-1A2AG** 









TS8-0030AU1











**TS8-00TWR**