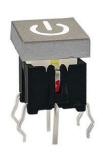

#### 6.0\*6.0mm illuminated tact switches

### Features

- Illuminated LED integrated
- Through-in and surface mount mount
- 500,000 long-life cycles
- Various single and bi-color LED optional
- Custom legends is available