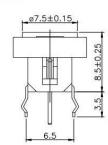

## Dimension

### **TS8-007WR**

TS8-005BR1

**TS8-3B3WU** 

**TS8-1A2AG** 

TS8-0030AU1

**TS8-00TWR** 