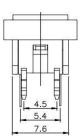

nds is available



# Applications

Panel control that requires tactile switch with illumination integrated.

Typical for applications in pro audio&video, industrial, medical, security device, communication

# Specification

| MPN                   | TS8 series          |
|-----------------------|---------------------|
| Power Rating          | 12 VDC at 50mA      |
| Insulation Resistance | 100ΜΩ               |
| Dielectrical Strength | 250VAC for 1-minute |
| Operating Force       | 160gf/250gf         |
| Travel                | 0.25+/-0.1mm        |
| Function              | Momentary           |

## Dimension

#### **TS8-0000WA**







### **TS8-0000W**











TS8-003BW1









**TS8-001AW1** 











### **TS8-007WR**











TS8-005BR1











**TS8-3B3WU** 













**TS8-1A2AG** 









TS8-0030AU1











**TS8-00TWR**