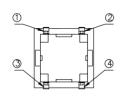

tch with illumination integrated.

Typical for applications in pro audio&video, industrial, medical, security device, communication

# Specification

| MPN                   | TS8 series          |
|-----------------------|---------------------|
| Power Rating          | 12 VDC at 50mA      |
| Insulation Resistance | 100ΜΩ               |
| Dielectrical Strength | 250VAC for 1-minute |
| Operating Force       | 160gf/250gf         |
| Travel                | 0.25+/-0.1mm        |
| Function              | Momentary           |

## Dimension

#### **TS8-0000WA**







### **TS8-0000W**











TS8-003BW1









**TS8-001AW1** 











### **TS8-007WR**











TS8-005BR1











**TS8-3B3WU** 













**TS8-1A2AG** 









TS8-0030AU1











**TS8-00TWR**