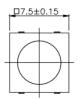

## Dimension

# Specification

| MPN                   | TS8 series          |
|-----------------------|---------------------|
| Power Rating          | 12 VDC at 50mA      |
| Insulation Resistance | 100ΜΩ               |
| Dielectrical Strength | 250VAC for 1-minute |
| Operating Force       | 160gf/250gf         |
| Travel                | 0.25+/-0.1mm        |
| Function              | Momentary           |