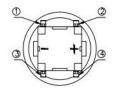

ous single and bi-color LED optional
- Custom legends is available



# Applications

Panel control that requires tactile switch with illumination integrated.

Typical for applications in pro audio&video, industrial, medical, security device, communication

# Specification

| MPN                   | TS8 series          |
|-----------------------|---------------------|
| Power Rating          | 12 VDC at 50mA      |
| Insulation Resistance | 100ΜΩ               |
| Dielectrical Strength | 250VAC for 1-minute |
| Operating Force       | 160gf/250gf         |
| Travel                | 0.25+/-0.1mm        |
| Function              | Momentary           |

## Dimension

#### **TS8-0000WA**







### **TS8-0000W**











TS8-003BW1









**TS8-001AW1** 











### **TS8-007WR**











TS8-005BR1











**TS8-3B3WU** 













**TS8-1A2AG** 









TS8-0030AU1











**TS8-00TWR**