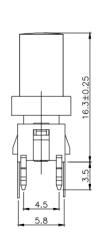

## Dimension

# Specification

| MPN                   | TS8 series          |
|-----------------------|---------------------|
| Power Rating          | 12 VDC at 50mA      |
| Insulation Resistance | 100ΜΩ               |
| Dielectrical Strength | 250VAC for 1-minute |
| Operating Force       | 160gf/250gf         |
| Travel                | 0.25+/-0.1mm        |
| Function              | Momentary           |