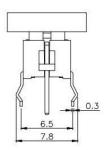

D optional
- Custom legends is available



# Applications

Panel control that requires tactile switch with illumination integrated.

Typical for applications in pro audio&video, industrial, medical, security device, communication

# Specification

| MPN                   | TS8 series          |
|-----------------------|---------------------|
| Power Rating          | 12 VDC at 50mA      |
| Insulation Resistance | 100ΜΩ               |
| Dielectrical Strength | 250VAC for 1-minute |
| Operating Force       | 160gf/250gf         |
| Travel                | 0.25+/-0.1mm        |
| Function              | Momentary           |

## Dimension

#### **TS8-0000WA**







### **TS8-0000W**











TS8-003BW1









**TS8-001AW1** 











### **TS8-007WR**











TS8-005BR1











**TS8-3B3WU** 













**TS8-1A2AG** 









TS8-0030AU1











**TS8-00TWR**