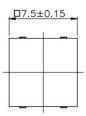

500,000 long-life cycles
- Various single and bi-color LED optional
- Custom legends is available



# Applications

Panel control that requires tactile switch with illumination integrated.

Typical for applications in pro audio&video, industrial, medical, security device, communication

# Specification

| MPN                   | TS8 series          |
|-----------------------|---------------------|
| Power Rating          | 12 VDC at 50mA      |
| Insulation Resistance | 100ΜΩ               |
| Dielectrical Strength | 250VAC for 1-minute |
| Operating Force       | 160gf/250gf         |
| Travel                | 0.25+/-0.1mm        |
| Function              | Momentary           |

## Dimension

#### **TS8-0000WA**







### **TS8-0000W**











TS8-003BW1









**TS8-001AW1** 











### **TS8-007WR**











TS8-005BR1











**TS8-3B3WU** 













**TS8-1A2AG** 









TS8-0030AU1











**TS8-00TWR**