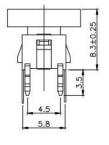

that requires tactile switch with illumination integrated.

Typical for applications in pro audio&video, industrial, medical, security device, communication

# Specification

| MPN                   | TS8 series          |
|-----------------------|---------------------|
| Power Rating          | 12 VDC at 50mA      |
| Insulation Resistance | 100ΜΩ               |
| Dielectrical Strength | 250VAC for 1-minute |
| Operating Force       | 160gf/250gf         |
| Travel                | 0.25+/-0.1mm        |
| Function              | Momentary           |

## Dimension

#### **TS8-0000WA**







### **TS8-0000W**











TS8-003BW1









**TS8-001AW1** 











### **TS8-007WR**











TS8-005BR1











**TS8-3B3WU** 













**TS8-1A2AG** 









TS8-0030AU1











**TS8-00TWR**