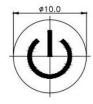

rious single and bi-color LED optional
- Custom legends is available



# Applications

Panel control that requires tactile switch with illumination integrated.

Typical for applications in pro audio&video, industrial, medical, security device, communication

# Specification

| MPN                   | TS8 series          |
|-----------------------|---------------------|
| Power Rating          | 12 VDC at 50mA      |
| Insulation Resistance | 100ΜΩ               |
| Dielectrical Strength | 250VAC for 1-minute |
| Operating Force       | 160gf/250gf         |
| Travel                | 0.25+/-0.1mm        |
| Function              | Momentary           |

## Dimension

#### **TS8-0000WA**







### **TS8-0000W**











TS8-003BW1









**TS8-001AW1** 











### **TS8-007WR**











TS8-005BR1











**TS8-3B3WU** 













**TS8-1A2AG** 









TS8-0030AU1











**TS8-00TWR**