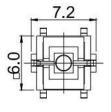

egrated
- Through-in and surface mount mount
- 500,000 long-life cycles
- Various single and bi-color LED optional
- Custom legends is available



# Applications

Panel control that requires tactile switch with illumination integrated.

Typical for applications in pro audio&video, industrial, medical, security device, communication

# Specification

| MPN                   | TS8 series          |
|-----------------------|---------------------|
| Power Rating          | 12 VDC at 50mA      |
| Insulation Resistance | 100ΜΩ               |
| Dielectrical Strength | 250VAC for 1-minute |
| Operating Force       | 160gf/250gf         |
| Travel                | 0.25+/-0.1mm        |
| Function              | Momentary           |

## Dimension

#### **TS8-0000WA**







### **TS8-0000W**











TS8-003BW1









**TS8-001AW1** 











### **TS8-007WR**











TS8-005BR1











**TS8-3B3WU** 













**TS8-1A2AG** 









TS8-0030AU1











**TS8-00TWR**