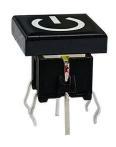

#### 6.0\*6.0mm illuminated tact switches

### Features

- Illuminated LED integrated
- Through-in and surface mount mount
- 500,000 long-life cycles
- Various single and bi-color LED optional
- Custom legends is available

# Applications

Panel control that requires tactile switch with illumination integrated.

Typical for applications in pro audio&video, industrial, medical, security device, communication