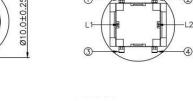

gends is available



# Applications

Panel control that requires tactile switch with illumination integrated.

Typical for applications in pro audio&video, industrial, medical, security device, communication

# Specification

| MPN                   | TS8 series          |
|-----------------------|---------------------|
| Power Rating          | 12 VDC at 50mA      |
| Insulation Resistance | 100ΜΩ               |
| Dielectrical Strength | 250VAC for 1-minute |
| Operating Force       | 160gf/250gf         |
| Travel                | 0.25+/-0.1mm        |
| Function              | Momentary           |

## Dimension

#### **TS8-0000WA**







### **TS8-0000W**











TS8-003BW1









**TS8-001AW1** 











### **TS8-007WR**











TS8-005BR1











**TS8-3B3WU** 













**TS8-1A2AG** 









TS8-0030AU1











**TS8-00TWR**