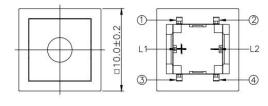

Applications

Panel control that requires tactile switch with illumination integrated.

Typical for applications in pro audio&video, industrial, medical, security device, communication

# Specification

| MPN                   | TS8 series          |
|-----------------------|---------------------|
| Power Rating          | 12 VDC at 50mA      |
| Insulation Resistance | 100ΜΩ               |
| Dielectrical Strength | 250VAC for 1-minute |
| Operating Force       | 160gf/250gf         |
| Travel                | 0.25+/-0.1mm        |
| Function              | Momentary           |

## Dimension

#### **TS8-0000WA**







### **TS8-0000W**











TS8-003BW1









**TS8-001AW1** 











### **TS8-007WR**











TS8-005BR1











**TS8-3B3WU** 













**TS8-1A2AG** 









TS8-0030AU1











**TS8-00TWR**