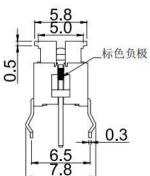

d
- Through-in and surface mount mount
- 500,000 long-life cycles
- Various single and bi-color LED optional
- Custom legends is available



# Applications

Panel control that requires tactile switch with illumination integrated.

Typical for applications in pro audio&video, industrial, medical, security device, communication

# Specification

| MPN                   | TS8 series          |
|-----------------------|---------------------|
| Power Rating          | 12 VDC at 50mA      |
| Insulation Resistance | 100ΜΩ               |
| Dielectrical Strength | 250VAC for 1-minute |
| Operating Force       | 160gf/250gf         |
| Travel                | 0.25+/-0.1mm        |
| Function              | Momentary           |

## Dimension

#### **TS8-0000WA**







### **TS8-0000W**











TS8-003BW1









**TS8-001AW1** 











### **TS8-007WR**











TS8-005BR1











**TS8-3B3WU** 













**TS8-1A2AG** 









TS8-0030AU1











**TS8-00TWR**