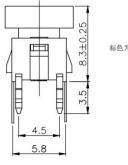

0,000 long-life cycles
- Various single and bi-color LED optional
- Custom legends is available



# Applications

Panel control that requires tactile switch with illumination integrated.

Typical for applications in pro audio&video, industrial, medical, security device, communication

# Specification

| MPN                   | TS8 series          |
|-----------------------|---------------------|
| Power Rating          | 12 VDC at 50mA      |
| Insulation Resistance | 100ΜΩ               |
| Dielectrical Strength | 250VAC for 1-minute |
| Operating Force       | 160gf/250gf         |
| Travel                | 0.25+/-0.1mm        |
| Function              | Momentary           |

## Dimension

#### **TS8-0000WA**







### **TS8-0000W**











TS8-003BW1









**TS8-001AW1** 











### **TS8-007WR**











TS8-005BR1











**TS8-3B3WU** 













**TS8-1A2AG** 









TS8-0030AU1











**TS8-00TWR**