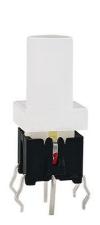

le switch with illumination integrated.

Typical for applications in pro audio&video, industrial, medical, security device, communication

# Specification

| MPN                   | TS8 series          |
|-----------------------|---------------------|
| Power Rating          | 12 VDC at 50mA      |
| Insulation Resistance | 100ΜΩ               |
| Dielectrical Strength | 250VAC for 1-minute |
| Operating Force       | 160gf/250gf         |
| Travel                | 0.25+/-0.1mm        |
| Function              | Momentary           |

## Dimension

#### **TS8-0000WA**







### **TS8-0000W**











TS8-003BW1









**TS8-001AW1** 











### **TS8-007WR**











TS8-005BR1











**TS8-3B3WU** 













**TS8-1A2AG** 









TS8-0030AU1











**TS8-00TWR**