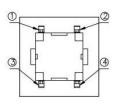

r LED optional
- Custom legends is available



# Applications

Panel control that requires tactile switch with illumination integrated.

Typical for applications in pro audio&video, industrial, medical, security device, communication

# Specification

| MPN                   | TS8 series          |
|-----------------------|---------------------|
| Power Rating          | 12 VDC at 50mA      |
| Insulation Resistance | 100ΜΩ               |
| Dielectrical Strength | 250VAC for 1-minute |
| Operating Force       | 160gf/250gf         |
| Travel                | 0.25+/-0.1mm        |
| Function              | Momentary           |

## Dimension

#### **TS8-0000WA**







### **TS8-0000W**











TS8-003BW1









**TS8-001AW1** 











### **TS8-007WR**











TS8-005BR1











**TS8-3B3WU** 













**TS8-1A2AG** 









TS8-0030AU1











**TS8-00TWR**