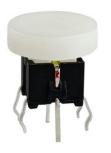

Various single and bi-color LED optional
- Custom legends is available



# Applications

Panel control that requires tactile switch with illumination integrated.

Typical for applications in pro audio&video, industrial, medical, security device, communication

# Specification

| MPN                   | TS8 series          |
|-----------------------|---------------------|
| Power Rating          | 12 VDC at 50mA      |
| Insulation Resistance | 100ΜΩ               |
| Dielectrical Strength | 250VAC for 1-minute |
| Operating Force       | 160gf/250gf         |
| Travel                | 0.25+/-0.1mm        |
| Function              | Momentary           |

## Dimension

#### **TS8-0000WA**







### **TS8-0000W**











TS8-003BW1









**TS8-001AW1** 











### **TS8-007WR**











TS8-005BR1











**TS8-3B3WU** 













**TS8-1A2AG** 









TS8-0030AU1











**TS8-00TWR**