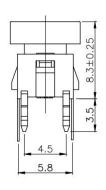

surface mount mount
- 500,000 long-life cycles
- Various single and bi-color LED optional
- Custom legends is available



# Applications

Panel control that requires tactile switch with illumination integrated.

Typical for applications in pro audio&video, industrial, medical, security device, communication

# Specification

| MPN                   | TS8 series          |
|-----------------------|---------------------|
| Power Rating          | 12 VDC at 50mA      |
| Insulation Resistance | 100ΜΩ               |
| Dielectrical Strength | 250VAC for 1-minute |
| Operating Force       | 160gf/250gf         |
| Travel                | 0.25+/-0.1mm        |
| Function              | Momentary           |

## Dimension

#### **TS8-0000WA**







### **TS8-0000W**











TS8-003BW1









**TS8-001AW1** 











### **TS8-007WR**











TS8-005BR1











**TS8-3B3WU** 













**TS8-1A2AG** 









TS8-0030AU1











**TS8-00TWR**