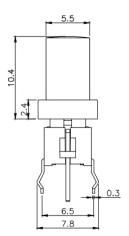

h with illumination integrated.

Typical for applications in pro audio&video, industrial, medical, security device, communication

# Specification

| MPN                   | TS8 series          |
|-----------------------|---------------------|
| Power Rating          | 12 VDC at 50mA      |
| Insulation Resistance | 100ΜΩ               |
| Dielectrical Strength | 250VAC for 1-minute |
| Operating Force       | 160gf/250gf         |
| Travel                | 0.25+/-0.1mm        |
| Function              | Momentary           |

## Dimension

#### **TS8-0000WA**







### **TS8-0000W**











TS8-003BW1









**TS8-001AW1** 











### **TS8-007WR**











TS8-005BR1











**TS8-3B3WU** 













**TS8-1A2AG** 









TS8-0030AU1











**TS8-00TWR**