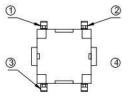

rated
- Through-in and surface mount mount
- 500,000 long-life cycles
- Various single and bi-color LED optional
- Custom legends is available



# Applications

Panel control that requires tactile switch with illumination integrated.

Typical for applications in pro audio&video, industrial, medical, security device, communication

# Specification

| MPN                   | TS8 series          |
|-----------------------|---------------------|
| Power Rating          | 12 VDC at 50mA      |
| Insulation Resistance | 100ΜΩ               |
| Dielectrical Strength | 250VAC for 1-minute |
| Operating Force       | 160gf/250gf         |
| Travel                | 0.25+/-0.1mm        |
| Function              | Momentary           |

## Dimension

#### **TS8-0000WA**







### **TS8-0000W**











TS8-003BW1









**TS8-001AW1** 











### **TS8-007WR**











TS8-005BR1











**TS8-3B3WU** 













**TS8-1A2AG** 









TS8-0030AU1











**TS8-00TWR**