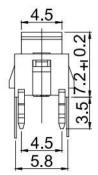

ted
- Through-in and surface mount mount
- 500,000 long-life cycles
- Various single and bi-color LED optional
- Custom legends is available



# Applications

Panel control that requires tactile switch with illumination integrated.

Typical for applications in pro audio&video, industrial, medical, security device, communication

# Specification

| MPN                   | TS8 series          |
|-----------------------|---------------------|
| Power Rating          | 12 VDC at 50mA      |
| Insulation Resistance | 100ΜΩ               |
| Dielectrical Strength | 250VAC for 1-minute |
| Operating Force       | 160gf/250gf         |
| Travel                | 0.25+/-0.1mm        |
| Function              | Momentary           |

## Dimension

#### **TS8-0000WA**







### **TS8-0000W**











TS8-003BW1









**TS8-001AW1** 











### **TS8-007WR**











TS8-005BR1











**TS8-3B3WU** 













**TS8-1A2AG** 









TS8-0030AU1











**TS8-00TWR**