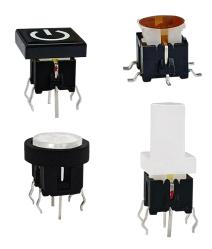

#### 6.0\*6.0mm illuminated tact switches

### Features

- Illuminated LED integrated
- Through-in and surface mount mount
- 500,000 long-life cycles
- Various single and bi-color LED optional
- Custom legends is available

### **TS8-0000W**

TS8-003BW1

**TS8-001AW1** 

### **TS8-007WR**

TS8-005BR1

**TS8-3B3WU** 

**TS8-1A2AG** 

TS8-0030AU1

**TS8-00TWR** 