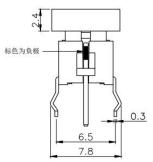

## Dimension

### **TS8-0000W**

TS8-003BW1

**TS8-001AW1** 

### **TS8-007WR**

TS8-005BR1

**TS8-3B3WU** 

**TS8-1A2AG** 

TS8-0030AU1

**TS8-00TWR** 