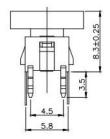

s single and bi-color LED optional
- Custom legends is available



# Applications

Panel control that requires tactile switch with illumination integrated.

Typical for applications in pro audio&video, industrial, medical, security device, communication

# Specification

| MPN                   | TS8 series          |
|-----------------------|---------------------|
| Power Rating          | 12 VDC at 50mA      |
| Insulation Resistance | 100ΜΩ               |
| Dielectrical Strength | 250VAC for 1-minute |
| Operating Force       | 160gf/250gf         |
| Travel                | 0.25+/-0.1mm        |
| Function              | Momentary           |

## Dimension

#### **TS8-0000WA**







### **TS8-0000W**











TS8-003BW1









**TS8-001AW1** 











### **TS8-007WR**











TS8-005BR1











**TS8-3B3WU** 













**TS8-1A2AG** 









TS8-0030AU1











**TS8-00TWR**