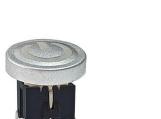

#### 6.0\*6.0mm illuminated tact switches

### Features

- Illuminated LED integrated
- Through-in and surface mount mount
- 500,000 long-life cycles
- Various single and bi-color LED optional
- Custom legends is available