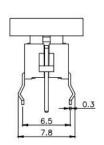

hat requires tactile switch with illumination integrated.

Typical for applications in pro audio&video, industrial, medical, security device, communication

# Specification

| MPN                   | TS8 series          |
|-----------------------|---------------------|
| Power Rating          | 12 VDC at 50mA      |
| Insulation Resistance | 100ΜΩ               |
| Dielectrical Strength | 250VAC for 1-minute |
| Operating Force       | 160gf/250gf         |
| Travel                | 0.25+/-0.1mm        |
| Function              | Momentary           |

## Dimension

#### **TS8-0000WA**







### **TS8-0000W**











TS8-003BW1









**TS8-001AW1** 











### **TS8-007WR**











TS8-005BR1











**TS8-3B3WU** 













**TS8-1A2AG** 









TS8-0030AU1











**TS8-00TWR**