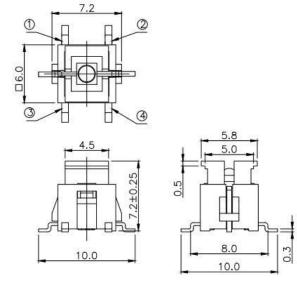

es

- Illuminated LED integrated
- Through-in and surface mount mount
- 500,000 long-life cycles
- Various single and bi-color LED optional
- Custom legends is available



# Applications

Panel control that requires tactile switch with illumination integrated.

Typical for applications in pro audio&video, industrial, medical, security device, communication

# Specification

| MPN                   | TS8 series          |
|-----------------------|---------------------|
| Power Rating          | 12 VDC at 50mA      |
| Insulation Resistance | 100ΜΩ               |
| Dielectrical Strength | 250VAC for 1-minute |
| Operating Force       | 160gf/250gf         |
| Travel                | 0.25+/-0.1mm        |
| Function              | Momentary           |

## Dimension

#### **TS8-0000WA**







### **TS8-0000W**











TS8-003BW1









**TS8-001AW1** 











### **TS8-007WR**











TS8-005BR1











**TS8-3B3WU** 













**TS8-1A2AG** 









TS8-0030AU1











**TS8-00TWR**