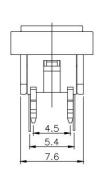

ications

Panel control that requires tactile switch with illumination integrated.

Typical for applications in pro audio&video, industrial, medical, security device, communication

# Specification

| MPN                   | TS8 series          |
|-----------------------|---------------------|
| Power Rating          | 12 VDC at 50mA      |
| Insulation Resistance | 100ΜΩ               |
| Dielectrical Strength | 250VAC for 1-minute |
| Operating Force       | 160gf/250gf         |
| Travel                | 0.25+/-0.1mm        |
| Function              | Momentary           |

## Dimension

#### **TS8-0000WA**







### **TS8-0000W**











TS8-003BW1









**TS8-001AW1** 











### **TS8-007WR**











TS8-005BR1











**TS8-3B3WU** 













**TS8-1A2AG** 









TS8-0030AU1











**TS8-00TWR**