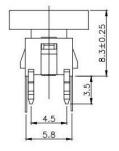

LED optional
- Custom legends is available



# Applications

Panel control that requires tactile switch with illumination integrated.

Typical for applications in pro audio&video, industrial, medical, security device, communication

# Specification

| MPN                   | TS8 series          |
|-----------------------|---------------------|
| Power Rating          | 12 VDC at 50mA      |
| Insulation Resistance | 100ΜΩ               |
| Dielectrical Strength | 250VAC for 1-minute |
| Operating Force       | 160gf/250gf         |
| Travel                | 0.25+/-0.1mm        |
| Function              | Momentary           |

## Dimension

#### **TS8-0000WA**







### **TS8-0000W**











TS8-003BW1









**TS8-001AW1** 











### **TS8-007WR**











TS8-005BR1











**TS8-3B3WU** 













**TS8-1A2AG** 









TS8-0030AU1











**TS8-00TWR**