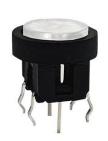

#### 6.0\*6.0mm illuminated tact switches

### Features

- Illuminated LED integrated
- Through-in and surface mount mount
- 500,000 long-life cycles
- Various single and bi-color LED optional
- Custom legends is available

# Applications

Panel control that requires tactile switch with illumination integrated.

Typical for applications in pro audio&video, industrial, medical, security device, communication