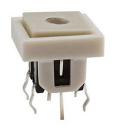

#### 6.0\*6.0mm illuminated tact switches

### Features

- Illuminated LED integrated
- Through-in and surface mount mount
- 500,000 long-life cycles
- Various single and bi-color LED optional
- Custom legends is available

#### **TS8-0000WA**