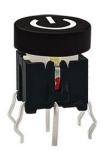

#### 6.0\*6.0mm illuminated tact switches

### Features

- Illuminated LED integrated
- Through-in and surface mount mount
- 500,000 long-life cycles
- Various single and bi-color LED optional
- Custom legends is available

#### **TS8-0000WA**