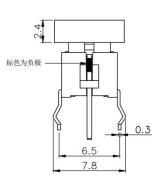

## Dimension

### **TS8-007WR**

TS8-005BR1

**TS8-3B3WU** 

**TS8-1A2AG** 

TS8-0030AU1

**TS8-00TWR** 