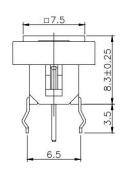

## Dimension

### **TS8-007WR**

TS8-005BR1

**TS8-3B3WU** 

**TS8-1A2AG** 

TS8-0030AU1

**TS8-00TWR** 