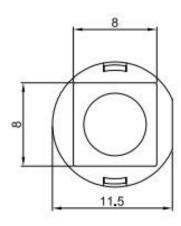

### **Keyboard Tact Button Switches**

### Features

- Momentary action function
- PCB mount
- Various button color options
- Gold plated ensure high reliability

# Applications

Used widely to keyboard controller, security device, consumer electronics and auto industries.

# Specification

| MPN                   | TS4 series          |
|-----------------------|---------------------|
| Power Rating          | 30mA 30VDC          |
| Insulation Resistance | 100ΜΩ               |
| Dielectric Strength   | 250VAC for 1-minute |
| Operating Force       | 200gf               |
| Total Travel          | 0.7+-/0.2mm         |
| Circuit               | SPST                |

## Dimension

**TS4-2R** 





11.5







**TS4-1A** 









**TS4-3B** 





TS4