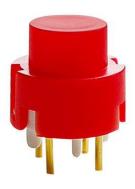

### **Keyboard Tact Button Switches**

### Features

- Momentary action function
- PCB mount
- Various button color options
- Gold plated ensure high reliability