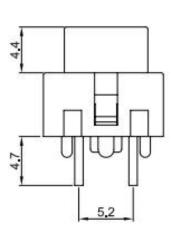

### **Keyboard Tact Button Switches**

### Features

- Momentary action function
- PCB mount
- Various button color options
- Gold plated ensure high reliability

# Applications

Used widely to keyboard controller, security device, consumer electronics and auto industries.

# Specification

| MPN                   | TS4 series          |
|-----------------------|---------------------|
| Power Rating          | 30mA 30VDC          |
| Insulation Resistance | 100ΜΩ               |
| Dielectric Strength   | 250VAC for 1-minute |
| Operating Force       | 200gf               |
| Total Travel          | 0.7+-/0.2mm         |
| Circuit               | SPST                |

## Dimension

**TS4-2R** 





11.5







**TS4-1A** 









**TS4-3B** 





TS4