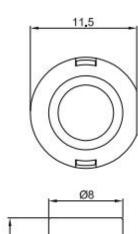

### **Keyboard Tact Button Switches**

### Features

- Momentary action function
- PCB mount
- Various button color options
- Gold plated ensure high reliability

# Applications

Used widely to keyboard controller, security device, consumer electronics and auto industries.

# Specification

| MPN                   | TS4 series          |
|-----------------------|---------------------|
| Power Rating          | 30mA 30VDC          |
| Insulation Resistance | 100ΜΩ               |
| Dielectric Strength   | 250VAC for 1-minute |
| Operating Force       | 200gf               |
| Total Travel          | 0.7+-/0.2mm         |
| Circuit               | SPST                |

## Dimension

**TS4-2R** 





11.5







**TS4-1A** 









**TS4-3B** 





TS4