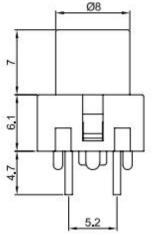

### **Keyboard Tact Button Switches**

### Features

- Momentary action function
- PCB mount
- Various button color options
- Gold plated ensure high reliability

# Applications

Used widely to keyboard controller, security device, consumer electronics and auto industries.

# Specification

| MPN                   | TS4 series          |
|-----------------------|---------------------|
| Power Rating          | 30mA 30VDC          |
| Insulation Resistance | 100ΜΩ               |
| Dielectric Strength   | 250VAC for 1-minute |
| Operating Force       | 200gf               |
| Total Travel          | 0.7+-/0.2mm         |
| Circuit               | SPST                |

## Dimension

**TS4-2R** 





11.5







**TS4-1A** 









**TS4-3B** 





TS4