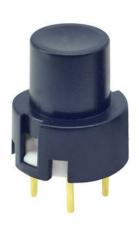

### **Keyboard Tact Button Switches**

### Features

- Momentary action function
- PCB mount
- Various button color options
- Gold plated ensure high reliability