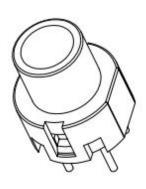

### **Keyboard Tact Button Switches**

### Features

- Momentary action function
- PCB mount
- Various button color options
- Gold plated ensure high reliability