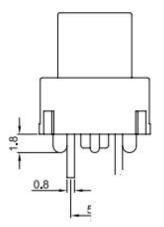

### **Keyboard Tact Button Switches**

### Features

- Momentary action function
- PCB mount
- Various button color options
- Gold plated ensure high reliability

# Applications

Used widely to keyboard controller, security device, consumer electronics and auto industries.

# Specification

| MPN                   | TS4 series          |
|-----------------------|---------------------|
| Power Rating          | 30mA 30VDC          |
| Insulation Resistance | 100ΜΩ               |
| Dielectric Strength   | 250VAC for 1-minute |
| Operating Force       | 200gf               |
| Total Travel          | 0.7+-/0.2mm         |
| Circuit               | SPST                |

## Dimension

**TS4-2R** 





11.5







**TS4-1A** 









**TS4-3B** 





TS4