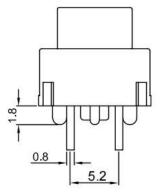

### **Keyboard Tact Button Switches**

### Features

- Momentary action function
- PCB mount
- Various button color options
- Gold plated ensure high reliability

# Applications

Used widely to keyboard controller, security device, consumer electronics and auto industries.

# Specification

| MPN                   | TS4 series          |
|-----------------------|---------------------|
| Power Rating          | 30mA 30VDC          |
| Insulation Resistance | 100ΜΩ               |
| Dielectric Strength   | 250VAC for 1-minute |
| Operating Force       | 200gf               |
| Total Travel          | 0.7+-/0.2mm         |
| Circuit               | SPST                |

## Dimension

**TS4-2R** 





11.5







**TS4-1A** 









**TS4-3B** 





TS4