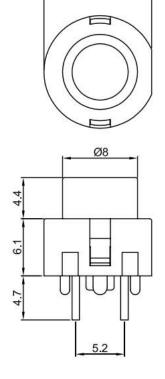

### **Keyboard Tact Button Switches**

### Features

- Momentary action function
- PCB mount
- Various button color options
- Gold plated ensure high reliability

# Applications

Used widely to keyboard controller, security device, consumer electronics and auto industries.

# Specification

| MPN                   | TS4 series          |
|-----------------------|---------------------|
| Power Rating          | 30mA 30VDC          |
| Insulation Resistance | 100ΜΩ               |
| Dielectric Strength   | 250VAC for 1-minute |
| Operating Force       | 200gf               |
| Total Travel          | 0.7+-/0.2mm         |
| Circuit               | SPST                |

## Dimension

**TS4-2R** 





11.5







**TS4-1A** 









**TS4-3B** 





TS4