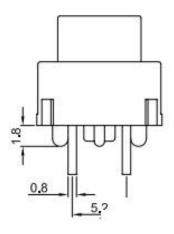

### **Keyboard Tact Button Switches**

### Features

- Momentary action function
- PCB mount
- Various button color options
- Gold plated ensure high reliability

# Applications

Used widely to keyboard controller, security device, consumer electronics and auto industries.

# Specification

| MPN                   | TS4 series          |
|-----------------------|---------------------|
| Power Rating          | 30mA 30VDC          |
| Insulation Resistance | 100ΜΩ               |
| Dielectric Strength   | 250VAC for 1-minute |
| Operating Force       | 200gf               |
| Total Travel          | 0.7+-/0.2mm         |
| Circuit               | SPST                |

## Dimension

**TS4-2R** 





11.5







**TS4-1A** 









**TS4-3B** 





TS4