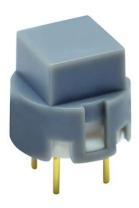

### **Keyboard Tact Button Switches**

### Features

- Momentary action function
- PCB mount
- Various button color options
- Gold plated ensure high reliability