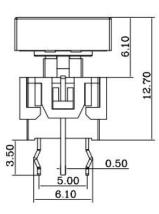

single and bi-color LED optional
- Custom legends is available



## Applications

Panel control that requires tactile switch with illumination integrated. Typical for applications in pro audio&video, industrial, medical, security device,communication

## Specification

| MPN                   | TS85 series         |
|-----------------------|---------------------|
| Power Rating          | 30 VDC at 0.1mA     |
| Insulation Resistance | 100ΜΩ               |
| Dielectric Strength   | 250VAC for 1-minute |
| Operating Force       | 150gf/250gf         |
| Lock Travel           | 1.4+/-0.4mm         |
| Full Travel           | 1.6+/-0.4mm         |
| Function              | Latching            |

# Dimension

### TS85-0000R

















#### **TS85-60AR6**







#### TS85-0028WR













#### TS85-0029AR1









### TS85-0022BG1