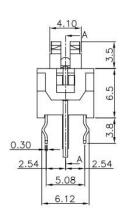

integrated
- Through-in mount
- Latching function
- Various single and bi-color LED optional
- Custom legends is available



## Applications

Panel control that requires tactile switch with illumination integrated. Typical for applications in pro audio&video, industrial, medical, security device,communication

## Specification

| MPN                   | TS85 series         |
|-----------------------|---------------------|
| Power Rating          | 30 VDC at 0.1mA     |
| Insulation Resistance | 100ΜΩ               |
| Dielectric Strength   | 250VAC for 1-minute |
| Operating Force       | 150gf/250gf         |
| Lock Travel           | 1.4+/-0.4mm         |
| Full Travel           | 1.6+/-0.4mm         |
| Function              | Latching            |

# Dimension

### TS85-0000R

















#### **TS85-60AR6**







#### TS85-0028WR













#### TS85-0029AR1









### TS85-0022BG1