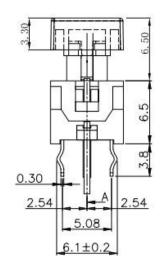

Latching function
- Various single and bi-color LED optional
- Custom legends is available



## Applications

Panel control that requires tactile switch with illumination integrated. Typical for applications in pro audio&video, industrial, medical, security device,communication

## Specification

| MPN                   | TS85 series         |
|-----------------------|---------------------|
| Power Rating          | 30 VDC at 0.1mA     |
| Insulation Resistance | 100ΜΩ               |
| Dielectric Strength   | 250VAC for 1-minute |
| Operating Force       | 150gf/250gf         |
| Lock Travel           | 1.4+/-0.4mm         |
| Full Travel           | 1.6+/-0.4mm         |
| Function              | Latching            |

# Dimension

### TS85-0000R

















#### **TS85-60AR6**







#### TS85-0028WR













#### TS85-0029AR1









### TS85-0022BG1