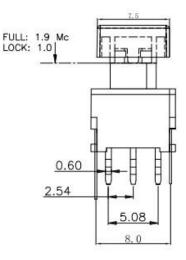

tching function
- Various single and bi-color LED optional
- Custom legends is available



## Applications

Panel control that requires tactile switch with illumination integrated. Typical for applications in pro audio&video, industrial, medical, security device,communication

## Specification

| MPN                   | TS85 series         |
|-----------------------|---------------------|
| Power Rating          | 30 VDC at 0.1mA     |
| Insulation Resistance | 100ΜΩ               |
| Dielectric Strength   | 250VAC for 1-minute |
| Operating Force       | 150gf/250gf         |
| Lock Travel           | 1.4+/-0.4mm         |
| Full Travel           | 1.6+/-0.4mm         |
| Function              | Latching            |

# Dimension

### TS85-0000R

















#### **TS85-60AR6**







#### TS85-0028WR













#### TS85-0029AR1









### TS85-0022BG1