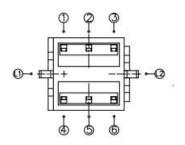

ted
- Through-in mount
- Latching function
- Various single and bi-color LED optional
- Custom legends is available



## Applications

Panel control that requires tactile switch with illumination integrated. Typical for applications in pro audio&video, industrial, medical, security device,communication

## Specification

| MPN                   | TS85 series         |
|-----------------------|---------------------|
| Power Rating          | 30 VDC at 0.1mA     |
| Insulation Resistance | 100ΜΩ               |
| Dielectric Strength   | 250VAC for 1-minute |
| Operating Force       | 150gf/250gf         |
| Lock Travel           | 1.4+/-0.4mm         |
| Full Travel           | 1.6+/-0.4mm         |
| Function              | Latching            |

# Dimension

### TS85-0000R

















#### **TS85-60AR6**







#### TS85-0028WR













#### TS85-0029AR1









### TS85-0022BG1