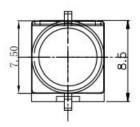

rated
- Through-in mount
- Latching function
- Various single and bi-color LED optional
- Custom legends is available



## Applications

Panel control that requires tactile switch with illumination integrated. Typical for applications in pro audio&video, industrial, medical, security device,communication

## Specification

| MPN                   | TS85 series         |
|-----------------------|---------------------|
| Power Rating          | 30 VDC at 0.1mA     |
| Insulation Resistance | 100ΜΩ               |
| Dielectric Strength   | 250VAC for 1-minute |
| Operating Force       | 150gf/250gf         |
| Lock Travel           | 1.4+/-0.4mm         |
| Full Travel           | 1.6+/-0.4mm         |
| Function              | Latching            |

# Dimension

### TS85-0000R

















#### **TS85-60AR6**







#### TS85-0028WR













#### TS85-0029AR1









### TS85-0022BG1