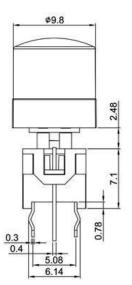

lable



## Applications

Panel control that requires tactile switch with illumination integrated. Typical for applications in pro audio&video, industrial, medical, security device,communication

## Specification

| MPN                   | TS85 series         |
|-----------------------|---------------------|
| Power Rating          | 30 VDC at 0.1mA     |
| Insulation Resistance | 100ΜΩ               |
| Dielectric Strength   | 250VAC for 1-minute |
| Operating Force       | 150gf/250gf         |
| Lock Travel           | 1.4+/-0.4mm         |
| Full Travel           | 1.6+/-0.4mm         |
| Function              | Latching            |

# Dimension

### TS85-0000R

















#### **TS85-60AR6**







#### TS85-0028WR













#### TS85-0029AR1









### TS85-0022BG1