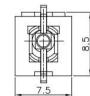

LED integrated
- Through-in mount
- Latching function
- Various single and bi-color LED optional
- Custom legends is available



## Applications

Panel control that requires tactile switch with illumination integrated. Typical for applications in pro audio&video, industrial, medical, security device,communication

## Specification

| MPN                   | TS85 series         |
|-----------------------|---------------------|
| Power Rating          | 30 VDC at 0.1mA     |
| Insulation Resistance | 100ΜΩ               |
| Dielectric Strength   | 250VAC for 1-minute |
| Operating Force       | 150gf/250gf         |
| Lock Travel           | 1.4+/-0.4mm         |
| Full Travel           | 1.6+/-0.4mm         |
| Function              | Latching            |

# Dimension

### TS85-0000R

















#### **TS85-60AR6**







#### TS85-0028WR













#### TS85-0029AR1









### TS85-0022BG1