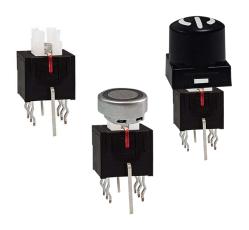

# Features

- Illuminated LED integrated
- Through-in mount
- Latching function
- Various single and bi-color LED optional
- Custom legends is available

## Applications

Panel control that requires tactile switch with illumination integrated. Typical for applications in pro audio&video, industrial, medical, security device,communication