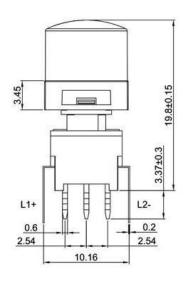

ailable



## Applications

Panel control that requires tactile switch with illumination integrated. Typical for applications in pro audio&video, industrial, medical, security device,communication

## Specification

| MPN                   | TS85 series         |
|-----------------------|---------------------|
| Power Rating          | 30 VDC at 0.1mA     |
| Insulation Resistance | 100ΜΩ               |
| Dielectric Strength   | 250VAC for 1-minute |
| Operating Force       | 150gf/250gf         |
| Lock Travel           | 1.4+/-0.4mm         |
| Full Travel           | 1.6+/-0.4mm         |
| Function              | Latching            |

# Dimension

### TS85-0000R

















#### **TS85-60AR6**







#### TS85-0028WR













#### TS85-0029AR1









### TS85-0022BG1