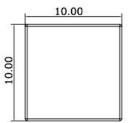

ous single and bi-color LED optional
- Custom legends is available



## Applications

Panel control that requires tactile switch with illumination integrated. Typical for applications in pro audio&video, industrial, medical, security device,communication

## Specification

| MPN                   | TS85 series         |
|-----------------------|---------------------|
| Power Rating          | 30 VDC at 0.1mA     |
| Insulation Resistance | 100ΜΩ               |
| Dielectric Strength   | 250VAC for 1-minute |
| Operating Force       | 150gf/250gf         |
| Lock Travel           | 1.4+/-0.4mm         |
| Full Travel           | 1.6+/-0.4mm         |
| Function              | Latching            |

# Dimension

### TS85-0000R

















#### **TS85-60AR6**







#### TS85-0028WR













#### TS85-0029AR1









### TS85-0022BG1