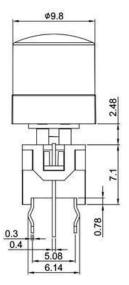

l
- Custom legends is available



## Applications

Panel control that requires tactile switch with illumination integrated. Typical for applications in pro audio&video, industrial, medical, security device,communication

## Specification

| MPN                   | TS85 series         |
|-----------------------|---------------------|
| Power Rating          | 30 VDC at 0.1mA     |
| Insulation Resistance | 100ΜΩ               |
| Dielectric Strength   | 250VAC for 1-minute |
| Operating Force       | 150gf/250gf         |
| Lock Travel           | 1.4+/-0.4mm         |
| Full Travel           | 1.6+/-0.4mm         |
| Function              | Latching            |

# Dimension

### TS85-0000R

















#### **TS85-60AR6**







#### TS85-0028WR













#### TS85-0029AR1









### TS85-0022BG1