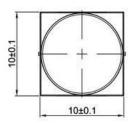

available



## Applications

Panel control that requires tactile switch with illumination integrated. Typical for applications in pro audio&video, industrial, medical, security device,communication

## Specification

| MPN                   | TS85 series         |
|-----------------------|---------------------|
| Power Rating          | 30 VDC at 0.1mA     |
| Insulation Resistance | 100ΜΩ               |
| Dielectric Strength   | 250VAC for 1-minute |
| Operating Force       | 150gf/250gf         |
| Lock Travel           | 1.4+/-0.4mm         |
| Full Travel           | 1.6+/-0.4mm         |
| Function              | Latching            |

# Dimension

### TS85-0000R

















#### **TS85-60AR6**







#### TS85-0028WR













#### TS85-0029AR1









### TS85-0022BG1