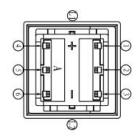

ngle and bi-color LED optional
- Custom legends is available



## Applications

Panel control that requires tactile switch with illumination integrated. Typical for applications in pro audio&video, industrial, medical, security device,communication

## Specification

| MPN                   | TS85 series         |
|-----------------------|---------------------|
| Power Rating          | 30 VDC at 0.1mA     |
| Insulation Resistance | 100ΜΩ               |
| Dielectric Strength   | 250VAC for 1-minute |
| Operating Force       | 150gf/250gf         |
| Lock Travel           | 1.4+/-0.4mm         |
| Full Travel           | 1.6+/-0.4mm         |
| Function              | Latching            |

# Dimension

### TS85-0000R

















#### **TS85-60AR6**







#### TS85-0028WR













#### TS85-0029AR1









### TS85-0022BG1