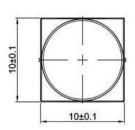

ional
- Custom legends is available



## Applications

Panel control that requires tactile switch with illumination integrated. Typical for applications in pro audio&video, industrial, medical, security device,communication

## Specification

| MPN                   | TS85 series         |
|-----------------------|---------------------|
| Power Rating          | 30 VDC at 0.1mA     |
| Insulation Resistance | 100ΜΩ               |
| Dielectric Strength   | 250VAC for 1-minute |
| Operating Force       | 150gf/250gf         |
| Lock Travel           | 1.4+/-0.4mm         |
| Full Travel           | 1.6+/-0.4mm         |
| Function              | Latching            |

# Dimension

### TS85-0000R

















#### **TS85-60AR6**







#### TS85-0028WR













#### TS85-0029AR1









### TS85-0022BG1