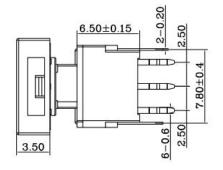

s single and bi-color LED optional
- Custom legends is available



## Applications

Panel control that requires tactile switch with illumination integrated. Typical for applications in pro audio&video, industrial, medical, security device,communication

## Specification

| MPN                   | TS85 series         |
|-----------------------|---------------------|
| Power Rating          | 30 VDC at 0.1mA     |
| Insulation Resistance | 100ΜΩ               |
| Dielectric Strength   | 250VAC for 1-minute |
| Operating Force       | 150gf/250gf         |
| Lock Travel           | 1.4+/-0.4mm         |
| Full Travel           | 1.6+/-0.4mm         |
| Function              | Latching            |

# Dimension

### TS85-0000R

















#### **TS85-60AR6**







#### TS85-0028WR













#### TS85-0029AR1









### TS85-0022BG1