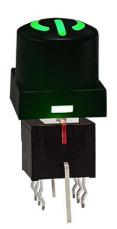

# Features

- Illuminated LED integrated
- Through-in mount
- Latching function
- Various single and bi-color LED optional
- Custom legends is available

## Applications

Panel control that requires tactile switch with illumination integrated. Typical for applications in pro audio&video, industrial, medical, security device,communication