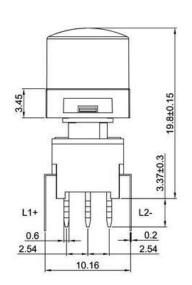

nal
- Custom legends is available



## Applications

Panel control that requires tactile switch with illumination integrated. Typical for applications in pro audio&video, industrial, medical, security device,communication

## Specification

| MPN                   | TS85 series         |
|-----------------------|---------------------|
| Power Rating          | 30 VDC at 0.1mA     |
| Insulation Resistance | 100ΜΩ               |
| Dielectric Strength   | 250VAC for 1-minute |
| Operating Force       | 150gf/250gf         |
| Lock Travel           | 1.4+/-0.4mm         |
| Full Travel           | 1.6+/-0.4mm         |
| Function              | Latching            |

# Dimension

### TS85-0000R

















#### **TS85-60AR6**







#### TS85-0028WR













#### TS85-0029AR1









### TS85-0022BG1