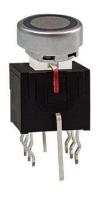

# Features

- Illuminated LED integrated
- Through-in mount
- Latching function
- Various single and bi-color LED optional
- Custom legends is available

## Applications

Panel control that requires tactile switch with illumination integrated. Typical for applications in pro audio&video, industrial, medical, security device,communication

## Specification

| MPN                   | TS85 series         |
|-----------------------|---------------------|
| Power Rating          | 30 VDC at 0.1mA     |
| Insulation Resistance | 100ΜΩ               |
| Dielectric Strength   | 250VAC for 1-minute |
| Operating Force       | 150gf/250gf         |
| Lock Travel           | 1.4+/-0.4mm         |
| Full Travel           | 1.6+/-0.4mm         |
| Function              | Latching            |