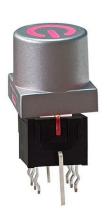

# Features

- Illuminated LED integrated
- Through-in mount
- Latching function
- Various single and bi-color LED optional
- Custom legends is available

### TS85-0000R