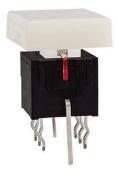

# Features

- Illuminated LED integrated
- Through-in mount
- Latching function
- Various single and bi-color LED optional
- Custom legends is available

## Applications

Panel control that requires tactile switch with illumination integrated. Typical for applications in pro audio&video, industrial, medical, security device,communication

## Specification

| MPN                   | TS85 series         |
|-----------------------|---------------------|
| Power Rating          | 30 VDC at 0.1mA     |
| Insulation Resistance | 100ΜΩ               |
| Dielectric Strength   | 250VAC for 1-minute |
| Operating Force       | 150gf/250gf         |
| Lock Travel           | 1.4+/-0.4mm         |
| Full Travel           | 1.6+/-0.4mm         |
| Function              | Latching            |