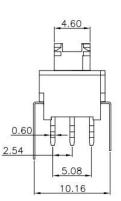

ntegrated
- Through-in mount
- Latching function
- Various single and bi-color LED optional
- Custom legends is available



## Applications

Panel control that requires tactile switch with illumination integrated. Typical for applications in pro audio&video, industrial, medical, security device,communication

## Specification

| MPN                   | TS85 series         |
|-----------------------|---------------------|
| Power Rating          | 30 VDC at 0.1mA     |
| Insulation Resistance | 100ΜΩ               |
| Dielectric Strength   | 250VAC for 1-minute |
| Operating Force       | 150gf/250gf         |
| Lock Travel           | 1.4+/-0.4mm         |
| Full Travel           | 1.6+/-0.4mm         |
| Function              | Latching            |

# Dimension

### TS85-0000R

















#### **TS85-60AR6**







#### TS85-0028WR













#### TS85-0029AR1









### TS85-0022BG1