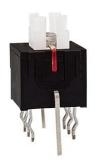

ed LED integrated
- Through-in mount
- Latching function
- Various single and bi-color LED optional
- Custom legends is available



## Applications

Panel control that requires tactile switch with illumination integrated. Typical for applications in pro audio&video, industrial, medical, security device,communication

## Specification

| MPN                   | TS85 series         |
|-----------------------|---------------------|
| Power Rating          | 30 VDC at 0.1mA     |
| Insulation Resistance | 100ΜΩ               |
| Dielectric Strength   | 250VAC for 1-minute |
| Operating Force       | 150gf/250gf         |
| Lock Travel           | 1.4+/-0.4mm         |
| Full Travel           | 1.6+/-0.4mm         |
| Function              | Latching            |

# Dimension

### TS85-0000R

















#### **TS85-60AR6**







#### TS85-0028WR













#### TS85-0029AR1









### TS85-0022BG1