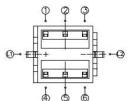

ED integrated
- Through-in mount
- Latching function
- Various single and bi-color LED optional
- Custom legends is available



## Applications

Panel control that requires tactile switch with illumination integrated. Typical for applications in pro audio&video, industrial, medical, security device,communication

## Specification

| MPN                   | TS85 series         |
|-----------------------|---------------------|
| Power Rating          | 30 VDC at 0.1mA     |
| Insulation Resistance | 100ΜΩ               |
| Dielectric Strength   | 250VAC for 1-minute |
| Operating Force       | 150gf/250gf         |
| Lock Travel           | 1.4+/-0.4mm         |
| Full Travel           | 1.6+/-0.4mm         |
| Function              | Latching            |

# Dimension

### TS85-0000R

















#### **TS85-60AR6**







#### TS85-0028WR













#### TS85-0029AR1









### TS85-0022BG1