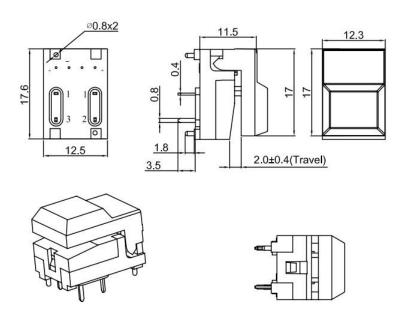

### Dimension

# Specification

| MPN                   | PB86 series         |
|-----------------------|---------------------|
| Power Rating          | 24 VDC at 12mA      |
| Insulation Resistance | 100ΜΩ               |
| Dielectrical Strength | 250VAC for 1-minute |
| Operating Force       | 170+/-50gf          |
| Travel                | 2.0+/-0.4mm         |
| Function              | Momentary           |
| Circuit               | SPDT                |