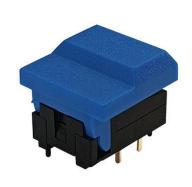

#### **PB86 Series**

**Lighting Console Illuminated Pushbutton Switches** 

## Features

- Illuminated LED integrated
- Crisp tactile feedback
- Various single and bi-color LED optional
- Ideal application for lighting stage console