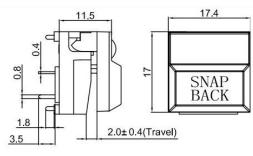

# Specification

| MPN                   | PB86 series         |
|-----------------------|---------------------|
| Power Rating          | 24 VDC at 12mA      |
| Insulation Resistance | 100ΜΩ               |
| Dielectrical Strength | 250VAC for 1-minute |
| Operating Force       | 170+/-50gf          |
| Travel                | 2.0+/-0.4mm         |
| Function              | Momentary           |
| Circuit               | SPDT                |

### Dimension