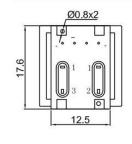

l application for lighting stage console



# Applications

Panel control that requires push button switch with illumination integrated.

Typical for applications in pro audio&video, industrial, medical, security device, communication, controller

# Specification

| MPN                   | PB86 series         |
|-----------------------|---------------------|
| Power Rating          | 24 VDC at 12mA      |
| Insulation Resistance | 100ΜΩ               |
| Dielectrical Strength | 250VAC for 1-minute |
| Operating Force       | 170+/-50gf          |
| Travel                | 2.0+/-0.4mm         |
| Function              | Momentary           |
| Circuit               | SPDT                |

### Dimension

### **PB86-A0ANN**







## PB86-A1WRN











PB86-A2URG











PB86-BOUNN













PB86-B1BRN









PB86-B2RRG