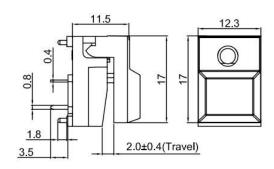

# Specification

| MPN                   | PB86 series         |
|-----------------------|---------------------|
| Power Rating          | 24 VDC at 12mA      |
| Insulation Resistance | 100ΜΩ               |
| Dielectrical Strength | 250VAC for 1-minute |
| Operating Force       | 170+/-50gf          |
| Travel                | 2.0+/-0.4mm         |
| Function              | Momentary           |
| Circuit               | SPDT                |

### Dimension