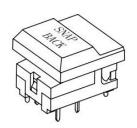

plication for lighting stage console



# Applications

Panel control that requires push button switch with illumination integrated.

Typical for applications in pro audio&video, industrial, medical, security device, communication, controller

# Specification

| MPN                   | PB86 series         |
|-----------------------|---------------------|
| Power Rating          | 24 VDC at 12mA      |
| Insulation Resistance | 100ΜΩ               |
| Dielectrical Strength | 250VAC for 1-minute |
| Operating Force       | 170+/-50gf          |
| Travel                | 2.0+/-0.4mm         |
| Function              | Momentary           |
| Circuit               | SPDT                |

### Dimension

### **PB86-A0ANN**







## PB86-A1WRN











PB86-A2URG











PB86-BOUNN













PB86-B1BRN









PB86-B2RRG