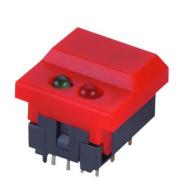

# Applications

Panel control that requires push button switch with illumination integrated.

Typical for applications in pro audio&video, industrial, medical, security device, communication, controller

# Specification

| MPN                   | PB86 series         |
|-----------------------|---------------------|
| Power Rating          | 24 VDC at 12mA      |
| Insulation Resistance | 100ΜΩ               |
| Dielectrical Strength | 250VAC for 1-minute |
| Operating Force       | 170+/-50gf          |
| Travel                | 2.0+/-0.4mm         |
| Function              | Momentary           |
| Circuit               | SPDT                |

### Dimension

### **PB86-A0ANN**







## PB86-A1WRN











PB86-A2URG











PB86-BOUNN













PB86-B1BRN









PB86-B2RRG