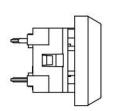

tage console



# Applications

Panel control that requires push button switch with illumination integrated.

Typical for applications in pro audio&video, industrial, medical, security device, communication, controller

# Specification

| MPN                   | PB86 series         |
|-----------------------|---------------------|
| Power Rating          | 24 VDC at 12mA      |
| Insulation Resistance | 100ΜΩ               |
| Dielectrical Strength | 250VAC for 1-minute |
| Operating Force       | 170+/-50gf          |
| Travel                | 2.0+/-0.4mm         |
| Function              | Momentary           |
| Circuit               | SPDT                |

### Dimension

### **PB86-A0ANN**







## PB86-A1WRN











PB86-A2URG











PB86-BOUNN













PB86-B1BRN









PB86-B2RRG