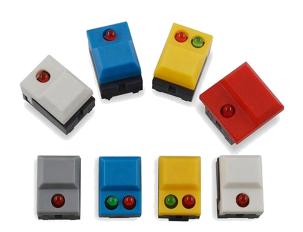

#### **PB86 Series**

**Lighting Console Illuminated Pushbutton Switches** 

## Features

- Illuminated LED integrated
- Crisp tactile feedback
- Various single and bi-color LED optional
- Ideal application for lighting stage console



# Applications

Panel control that requires push button switch with illumination integrated.

Typical for applications in pro audio&video, industrial, medical, security device, communication, controller

# Specification

| MPN                   | PB86 series         |
|-----------------------|---------------------|
| Power Rating          | 24 VDC at 12mA      |
| Insulation Resistance | 100ΜΩ               |
| Dielectrical Strength | 250VAC for 1-minute |
| Operating Force       | 170+/-50gf          |
| Travel                | 2.0+/-0.4mm         |
| Function              | Momentary           |
| Circuit               | SPDT                |

### Dimension

### **PB86-A0ANN**







## PB86-A1WRN











PB86-A2URG











PB86-BOUNN













PB86-B1BRN









PB86-B2RRG