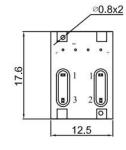

or LED optional
- Ideal application for lighting stage console



# Applications

Panel control that requires push button switch with illumination integrated.

Typical for applications in pro audio&video, industrial, medical, security device, communication, controller

# Specification

| MPN                   | PB86 series         |
|-----------------------|---------------------|
| Power Rating          | 24 VDC at 12mA      |
| Insulation Resistance | 100ΜΩ               |
| Dielectrical Strength | 250VAC for 1-minute |
| Operating Force       | 170+/-50gf          |
| Travel                | 2.0+/-0.4mm         |
| Function              | Momentary           |
| Circuit               | SPDT                |

### Dimension

### **PB86-A0ANN**







## PB86-A1WRN











PB86-A2URG











PB86-BOUNN













PB86-B1BRN









PB86-B2RRG