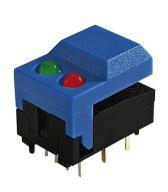

#### **PB86 Series**

**Lighting Console Illuminated Pushbutton Switches** 

## Features

- Illuminated LED integrated
- Crisp tactile feedback
- Various single and bi-color LED optional
- Ideal application for lighting stage console

## PB86-A1WRN

PB86-A2URG

PB86-BOUNN

PB86-B1BRN

PB86-B2RRG