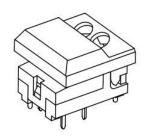

Applications

Panel control that requires push button switch with illumination integrated.

Typical for applications in pro audio&video, industrial, medical, security device, communication, controller

# Specification

| MPN                   | PB86 series         |
|-----------------------|---------------------|
| Power Rating          | 24 VDC at 12mA      |
| Insulation Resistance | 100ΜΩ               |
| Dielectrical Strength | 250VAC for 1-minute |
| Operating Force       | 170+/-50gf          |
| Travel                | 2.0+/-0.4mm         |
| Function              | Momentary           |
| Circuit               | SPDT                |

### Dimension

### **PB86-A0ANN**







## PB86-A1WRN











PB86-A2URG











PB86-BOUNN













PB86-B1BRN









PB86-B2RRG