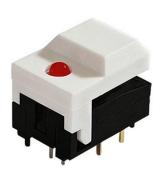

arious single and bi-color LED optional
- Ideal application for lighting stage console



# Applications

Panel control that requires push button switch with illumination integrated.

Typical for applications in pro audio&video, industrial, medical, security device, communication, controller

# Specification

| MPN                   | PB86 series         |
|-----------------------|---------------------|
| Power Rating          | 24 VDC at 12mA      |
| Insulation Resistance | 100ΜΩ               |
| Dielectrical Strength | 250VAC for 1-minute |
| Operating Force       | 170+/-50gf          |
| Travel                | 2.0+/-0.4mm         |
| Function              | Momentary           |
| Circuit               | SPDT                |

### Dimension

### **PB86-A0ANN**







## PB86-A1WRN











PB86-A2URG











PB86-BOUNN













PB86-B1BRN









PB86-B2RRG