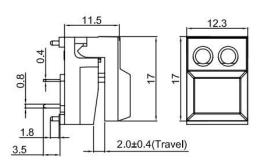

# Specification

| MPN                   | PB86 series         |
|-----------------------|---------------------|
| Power Rating          | 24 VDC at 12mA      |
| Insulation Resistance | 100ΜΩ               |
| Dielectrical Strength | 250VAC for 1-minute |
| Operating Force       | 170+/-50gf          |
| Travel                | 2.0+/-0.4mm         |
| Function              | Momentary           |
| Circuit               | SPDT                |

### Dimension