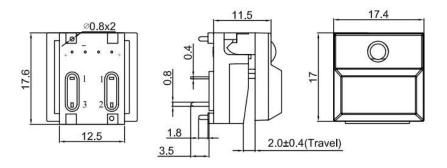

### Dimension

# Specification

| MPN                   | PB86 series         |
|-----------------------|---------------------|
| Power Rating          | 24 VDC at 12mA      |
| Insulation Resistance | 100ΜΩ               |
| Dielectrical Strength | 250VAC for 1-minute |
| Operating Force       | 170+/-50gf          |
| Travel                | 2.0+/-0.4mm         |
| Function              | Momentary           |
| Circuit               | SPDT                |