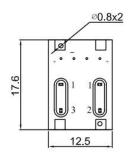

ious single and bi-color LED optional
- Ideal application for lighting stage console



# Applications

Panel control that requires push button switch with illumination integrated.

Typical for applications in pro audio&video, industrial, medical, security device, communication, controller

# Specification

| MPN                   | PB86 series         |
|-----------------------|---------------------|
| Power Rating          | 24 VDC at 12mA      |
| Insulation Resistance | 100ΜΩ               |
| Dielectrical Strength | 250VAC for 1-minute |
| Operating Force       | 170+/-50gf          |
| Travel                | 2.0+/-0.4mm         |
| Function              | Momentary           |
| Circuit               | SPDT                |

### Dimension

### **PB86-A0ANN**







## PB86-A1WRN











PB86-A2URG











PB86-BOUNN













PB86-B1BRN









PB86-B2RRG