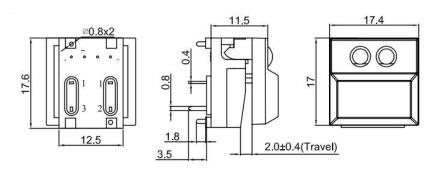

### Dimension

# Specification

| MPN                   | PB86 series         |
|-----------------------|---------------------|
| Power Rating          | 24 VDC at 12mA      |
| Insulation Resistance | 100ΜΩ               |
| Dielectrical Strength | 250VAC for 1-minute |
| Operating Force       | 170+/-50gf          |
| Travel                | 2.0+/-0.4mm         |
| Function              | Momentary           |
| Circuit               | SPDT                |