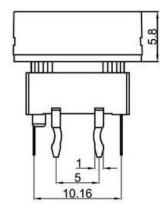

ptional
- Custom legends is available
- Ideal solution for broadcast system control panel



## Applications

Panel control that requires tactile switch with illumination integrated. Typical for applications in pro audio&visual, industrial, medical, security device,communication

## Specification

| MPN                   | TS15 series         |
|-----------------------|---------------------|
| Power Rating          | 12 VDC at 50mA      |
| Insulation Resistance | 100ΜΩ               |
| Dielectrical Strength | 250VAC for 1-minute |
| Operating Force       | 250gf               |
| Travel                | 0.4+/-0.15mm        |
| Function              | Momentary           |

# Dimension

#### TS15-9W56TWX-MENU













#### **TS15-10W57WY-SOLO**













#### TS15-12W58WTG1















TS15-12W58WBR6









#### TS15-10W63WTR-AUTO













https://www.fvwin.com.cn FVWIN Electronics Co., Ltd. All rights reserved.