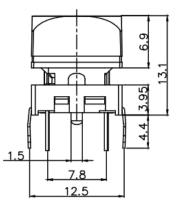

Various single and bi-color LED optional
- Custom legends is available
- Ideal solution for broadcast system control panel



## Applications

Panel control that requires tactile switch with illumination integrated. Typical for applications in pro audio&visual, industrial, medical, security device,communication

## Specification

| MPN                   | TS15 series         |
|-----------------------|---------------------|
| Power Rating          | 12 VDC at 50mA      |
| Insulation Resistance | 100ΜΩ               |
| Dielectrical Strength | 250VAC for 1-minute |
| Operating Force       | 250gf               |
| Travel                | 0.4+/-0.15mm        |
| Function              | Momentary           |

# Dimension

#### TS15-9W56TWX-MENU













#### **TS15-10W57WY-SOLO**













#### TS15-12W58WTG1















TS15-12W58WBR6









#### TS15-10W63WTR-AUTO













https://www.fvwin.com.cn FVWIN Electronics Co., Ltd. All rights reserved.