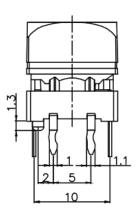

rious single and bi-color LED optional
- Custom legends is available
- Ideal solution for broadcast system control panel



## Applications

Panel control that requires tactile switch with illumination integrated. Typical for applications in pro audio&visual, industrial, medical, security device,communication

## Specification

| MPN                   | TS15 series         |
|-----------------------|---------------------|
| Power Rating          | 12 VDC at 50mA      |
| Insulation Resistance | 100ΜΩ               |
| Dielectrical Strength | 250VAC for 1-minute |
| Operating Force       | 250gf               |
| Travel                | 0.4+/-0.15mm        |
| Function              | Momentary           |

# Dimension

#### TS15-9W56TWX-MENU













#### **TS15-10W57WY-SOLO**













#### TS15-12W58WTG1















TS15-12W58WBR6









#### TS15-10W63WTR-AUTO













https://www.fvwin.com.cn FVWIN Electronics Co., Ltd. All rights reserved.