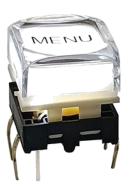

## Features

- Illuminated LED integrated
- Various single and bi-color LED optional
- Custom legends is available
- Ideal solution for broadcast system control panel



## Applications

Panel control that requires tactile switch with illumination integrated. Typical for applications in pro audio&visual, industrial, medical, security device,communication

## Specification

| MPN                   | TS15 series         |
|-----------------------|---------------------|
| Power Rating          | 12 VDC at 50mA      |
| Insulation Resistance | 100ΜΩ               |
| Dielectrical Strength | 250VAC for 1-minute |
| Operating Force       | 250gf               |
| Travel                | 0.4+/-0.15mm        |
| Function              | Momentary           |

# Dimension

#### TS15-9W56TWX-MENU













#### **TS15-10W57WY-SOLO**













#### TS15-12W58WTG1















TS15-12W58WBR6









#### TS15-10W63WTR-AUTO













https://www.fvwin.com.cn FVWIN Electronics Co., Ltd. All rights reserved.