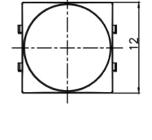

d
- Various single and bi-color LED optional
- Custom legends is available
- Ideal solution for broadcast system control panel



## Applications

Panel control that requires tactile switch with illumination integrated. Typical for applications in pro audio&visual, industrial, medical, security device,communication

## Specification

| MPN                   | TS15 series         |
|-----------------------|---------------------|
| Power Rating          | 12 VDC at 50mA      |
| Insulation Resistance | 100ΜΩ               |
| Dielectrical Strength | 250VAC for 1-minute |
| Operating Force       | 250gf               |
| Travel                | 0.4+/-0.15mm        |
| Function              | Momentary           |

# Dimension

#### TS15-9W56TWX-MENU













#### **TS15-10W57WY-SOLO**













#### TS15-12W58WTG1















TS15-12W58WBR6









#### TS15-10W63WTR-AUTO













https://www.fvwin.com.cn FVWIN Electronics Co., Ltd. All rights reserved.