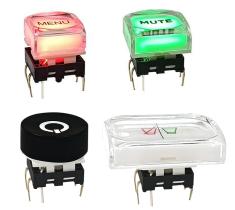

## Features

- Illuminated LED integrated
- Various single and bi-color LED optional
- Custom legends is available
- Ideal solution for broadcast system control panel

## Applications

Panel control that requires tactile switch with illumination integrated. Typical for applications in pro audio&visual, industrial, medical, security device,communication