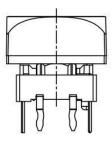

Features

- Illuminated LED integrated
- Various single and bi-color LED optional
- Custom legends is available
- Ideal solution for broadcast system control panel



## Applications

Panel control that requires tactile switch with illumination integrated. Typical for applications in pro audio&visual, industrial, medical, security device,communication

## Specification

| MPN                   | TS15 series         |
|-----------------------|---------------------|
| Power Rating          | 12 VDC at 50mA      |
| Insulation Resistance | 100ΜΩ               |
| Dielectrical Strength | 250VAC for 1-minute |
| Operating Force       | 250gf               |
| Travel                | 0.4+/-0.15mm        |
| Function              | Momentary           |

# Dimension

#### TS15-9W56TWX-MENU













#### **TS15-10W57WY-SOLO**













#### TS15-12W58WTG1















TS15-12W58WBR6









#### TS15-10W63WTR-AUTO













https://www.fvwin.com.cn FVWIN Electronics Co., Ltd. All rights reserved.