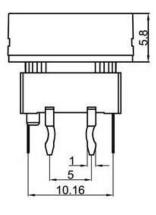

s available
- Ideal solution for broadcast system control panel



## Applications

Panel control that requires tactile switch with illumination integrated. Typical for applications in pro audio&visual, industrial, medical, security device,communication

## Specification

| MPN                   | TS15 series         |
|-----------------------|---------------------|
| Power Rating          | 12 VDC at 50mA      |
| Insulation Resistance | 100ΜΩ               |
| Dielectrical Strength | 250VAC for 1-minute |
| Operating Force       | 250gf               |
| Travel                | 0.4+/-0.15mm        |
| Function              | Momentary           |

# Dimension

#### TS15-9W56TWX-MENU













#### **TS15-10W57WY-SOLO**













#### TS15-12W58WTG1















TS15-12W58WBR6









#### TS15-10W63WTR-AUTO













https://www.fvwin.com.cn FVWIN Electronics Co., Ltd. All rights reserved.