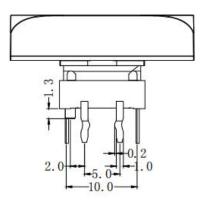

ast system control panel



## Applications

Panel control that requires tactile switch with illumination integrated. Typical for applications in pro audio&visual, industrial, medical, security device,communication

## Specification

| MPN                   | TS15 series         |
|-----------------------|---------------------|
| Power Rating          | 12 VDC at 50mA      |
| Insulation Resistance | 100ΜΩ               |
| Dielectrical Strength | 250VAC for 1-minute |
| Operating Force       | 250gf               |
| Travel                | 0.4+/-0.15mm        |
| Function              | Momentary           |

# Dimension

#### TS15-9W56TWX-MENU













#### **TS15-10W57WY-SOLO**













#### TS15-12W58WTG1















TS15-12W58WBR6









#### TS15-10W63WTR-AUTO













https://www.fvwin.com.cn FVWIN Electronics Co., Ltd. All rights reserved.