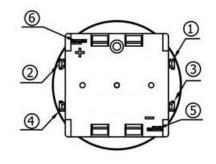

ional
- Custom legends is available
- Ideal solution for broadcast system control panel



## Applications

Panel control that requires tactile switch with illumination integrated. Typical for applications in pro audio&visual, industrial, medical, security device,communication

## Specification

| MPN                   | TS15 series         |
|-----------------------|---------------------|
| Power Rating          | 12 VDC at 50mA      |
| Insulation Resistance | 100ΜΩ               |
| Dielectrical Strength | 250VAC for 1-minute |
| Operating Force       | 250gf               |
| Travel                | 0.4+/-0.15mm        |
| Function              | Momentary           |

# Dimension

#### TS15-9W56TWX-MENU













#### **TS15-10W57WY-SOLO**













#### TS15-12W58WTG1















TS15-12W58WBR6









#### TS15-10W63WTR-AUTO













https://www.fvwin.com.cn FVWIN Electronics Co., Ltd. All rights reserved.