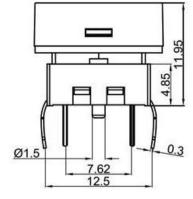

ED optional
- Custom legends is available
- Ideal solution for broadcast system control panel



## Applications

Panel control that requires tactile switch with illumination integrated. Typical for applications in pro audio&visual, industrial, medical, security device,communication

## Specification

| MPN                   | TS15 series         |
|-----------------------|---------------------|
| Power Rating          | 12 VDC at 50mA      |
| Insulation Resistance | 100ΜΩ               |
| Dielectrical Strength | 250VAC for 1-minute |
| Operating Force       | 250gf               |
| Travel                | 0.4+/-0.15mm        |
| Function              | Momentary           |

# Dimension

#### TS15-9W56TWX-MENU













#### **TS15-10W57WY-SOLO**













#### TS15-12W58WTG1















TS15-12W58WBR6









#### TS15-10W63WTR-AUTO













https://www.fvwin.com.cn FVWIN Electronics Co., Ltd. All rights reserved.