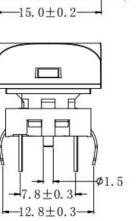

oadcast system control panel



## Applications

Panel control that requires tactile switch with illumination integrated. Typical for applications in pro audio&visual, industrial, medical, security device,communication

## Specification

| MPN                   | TS15 series         |
|-----------------------|---------------------|
| Power Rating          | 12 VDC at 50mA      |
| Insulation Resistance | 100ΜΩ               |
| Dielectrical Strength | 250VAC for 1-minute |
| Operating Force       | 250gf               |
| Travel                | 0.4+/-0.15mm        |
| Function              | Momentary           |

# Dimension

#### TS15-9W56TWX-MENU













#### **TS15-10W57WY-SOLO**













#### TS15-12W58WTG1















TS15-12W58WBR6









#### TS15-10W63WTR-AUTO













https://www.fvwin.com.cn FVWIN Electronics Co., Ltd. All rights reserved.