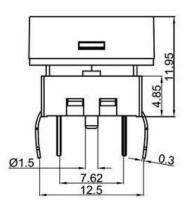

is available
- Ideal solution for broadcast system control panel



## Applications

Panel control that requires tactile switch with illumination integrated. Typical for applications in pro audio&visual, industrial, medical, security device,communication

## Specification

| MPN                   | TS15 series         |
|-----------------------|---------------------|
| Power Rating          | 12 VDC at 50mA      |
| Insulation Resistance | 100ΜΩ               |
| Dielectrical Strength | 250VAC for 1-minute |
| Operating Force       | 250gf               |
| Travel                | 0.4+/-0.15mm        |
| Function              | Momentary           |

# Dimension

#### TS15-9W56TWX-MENU













#### **TS15-10W57WY-SOLO**













#### TS15-12W58WTG1















TS15-12W58WBR6









#### TS15-10W63WTR-AUTO













https://www.fvwin.com.cn FVWIN Electronics Co., Ltd. All rights reserved.