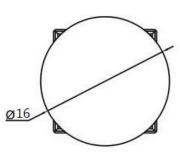

optional
- Custom legends is available
- Ideal solution for broadcast system control panel



## Applications

Panel control that requires tactile switch with illumination integrated. Typical for applications in pro audio&visual, industrial, medical, security device,communication

## Specification

| MPN                   | TS15 series         |
|-----------------------|---------------------|
| Power Rating          | 12 VDC at 50mA      |
| Insulation Resistance | 100ΜΩ               |
| Dielectrical Strength | 250VAC for 1-minute |
| Operating Force       | 250gf               |
| Travel                | 0.4+/-0.15mm        |
| Function              | Momentary           |

# Dimension

#### TS15-9W56TWX-MENU













#### **TS15-10W57WY-SOLO**













#### TS15-12W58WTG1















TS15-12W58WBR6









#### TS15-10W63WTR-AUTO













https://www.fvwin.com.cn FVWIN Electronics Co., Ltd. All rights reserved.