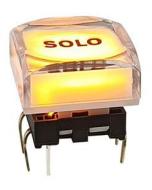

ted
- Various single and bi-color LED optional
- Custom legends is available
- Ideal solution for broadcast system control panel



## Applications

Panel control that requires tactile switch with illumination integrated. Typical for applications in pro audio&visual, industrial, medical, security device,communication

## Specification

| MPN                   | TS15 series         |
|-----------------------|---------------------|
| Power Rating          | 12 VDC at 50mA      |
| Insulation Resistance | 100ΜΩ               |
| Dielectrical Strength | 250VAC for 1-minute |
| Operating Force       | 250gf               |
| Travel                | 0.4+/-0.15mm        |
| Function              | Momentary           |

# Dimension

#### TS15-9W56TWX-MENU













#### **TS15-10W57WY-SOLO**













#### TS15-12W58WTG1















TS15-12W58WBR6









#### TS15-10W63WTR-AUTO













https://www.fvwin.com.cn FVWIN Electronics Co., Ltd. All rights reserved.