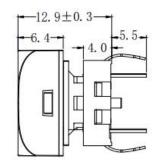

dcast system control panel



## Applications

Panel control that requires tactile switch with illumination integrated. Typical for applications in pro audio&visual, industrial, medical, security device,communication

## Specification

| MPN                   | TS15 series         |
|-----------------------|---------------------|
| Power Rating          | 12 VDC at 50mA      |
| Insulation Resistance | 100ΜΩ               |
| Dielectrical Strength | 250VAC for 1-minute |
| Operating Force       | 250gf               |
| Travel                | 0.4+/-0.15mm        |
| Function              | Momentary           |

# Dimension

#### TS15-9W56TWX-MENU













#### **TS15-10W57WY-SOLO**













#### TS15-12W58WTG1















TS15-12W58WBR6









#### TS15-10W63WTR-AUTO













https://www.fvwin.com.cn FVWIN Electronics Co., Ltd. All rights reserved.