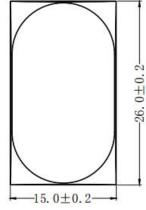

broadcast system control panel



## Applications

Panel control that requires tactile switch with illumination integrated. Typical for applications in pro audio&visual, industrial, medical, security device,communication

## Specification

| MPN                   | TS15 series         |
|-----------------------|---------------------|
| Power Rating          | 12 VDC at 50mA      |
| Insulation Resistance | 100ΜΩ               |
| Dielectrical Strength | 250VAC for 1-minute |
| Operating Force       | 250gf               |
| Travel                | 0.4+/-0.15mm        |
| Function              | Momentary           |

# Dimension

#### TS15-9W56TWX-MENU













#### **TS15-10W57WY-SOLO**













#### TS15-12W58WTG1















TS15-12W58WBR6









#### TS15-10W63WTR-AUTO













https://www.fvwin.com.cn FVWIN Electronics Co., Ltd. All rights reserved.