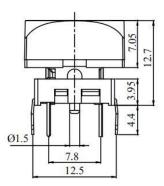

eatures

- Illuminated LED integrated
- Various single and bi-color LED optional
- Custom legends is available
- Ideal solution for broadcast system control panel



## Applications

Panel control that requires tactile switch with illumination integrated. Typical for applications in pro audio&visual, industrial, medical, security device,communication

## Specification

| MPN                   | TS15 series         |
|-----------------------|---------------------|
| Power Rating          | 12 VDC at 50mA      |
| Insulation Resistance | 100ΜΩ               |
| Dielectrical Strength | 250VAC for 1-minute |
| Operating Force       | 250gf               |
| Travel                | 0.4+/-0.15mm        |
| Function              | Momentary           |

# Dimension

#### TS15-9W56TWX-MENU













#### **TS15-10W57WY-SOLO**













#### TS15-12W58WTG1















TS15-12W58WBR6









#### TS15-10W63WTR-AUTO













https://www.fvwin.com.cn FVWIN Electronics Co., Ltd. All rights reserved.