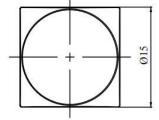

## Features

- Illuminated LED integrated
- Various single and bi-color LED optional
- Custom legends is available
- Ideal solution for broadcast system control panel



## Applications

Panel control that requires tactile switch with illumination integrated. Typical for applications in pro audio&visual, industrial, medical, security device,communication

## Specification

| MPN                   | TS15 series         |
|-----------------------|---------------------|
| Power Rating          | 12 VDC at 50mA      |
| Insulation Resistance | 100ΜΩ               |
| Dielectrical Strength | 250VAC for 1-minute |
| Operating Force       | 250gf               |
| Travel                | 0.4+/-0.15mm        |
| Function              | Momentary           |

# Dimension

#### TS15-9W56TWX-MENU













#### **TS15-10W57WY-SOLO**













#### TS15-12W58WTG1















TS15-12W58WBR6









#### TS15-10W63WTR-AUTO













https://www.fvwin.com.cn FVWIN Electronics Co., Ltd. All rights reserved.