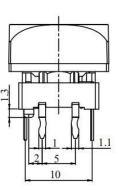

tures

- Illuminated LED integrated
- Various single and bi-color LED optional
- Custom legends is available
- Ideal solution for broadcast system control panel



## Applications

Panel control that requires tactile switch with illumination integrated. Typical for applications in pro audio&visual, industrial, medical, security device,communication

## Specification

| MPN                   | TS15 series         |
|-----------------------|---------------------|
| Power Rating          | 12 VDC at 50mA      |
| Insulation Resistance | 100ΜΩ               |
| Dielectrical Strength | 250VAC for 1-minute |
| Operating Force       | 250gf               |
| Travel                | 0.4+/-0.15mm        |
| Function              | Momentary           |

# Dimension

#### TS15-9W56TWX-MENU













#### **TS15-10W57WY-SOLO**













#### TS15-12W58WTG1















TS15-12W58WBR6









#### TS15-10W63WTR-AUTO













https://www.fvwin.com.cn FVWIN Electronics Co., Ltd. All rights reserved.