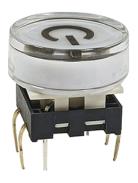

## Features

- Illuminated LED integrated
- Various single and bi-color LED optional
- Custom legends is available
- Ideal solution for broadcast system control panel

## Applications

Panel control that requires tactile switch with illumination integrated. Typical for applications in pro audio&visual, industrial, medical, security device,communication