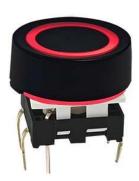

## Features

- Illuminated LED integrated
- Various single and bi-color LED optional
- Custom legends is available
- Ideal solution for broadcast system control panel

## Applications

Panel control that requires tactile switch with illumination integrated. Typical for applications in pro audio&visual, industrial, medical, security device,communication