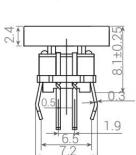

## Dimension

### **TS7-0000RGBA**

**TS7-0000RGB** 

TS7-0051BRGA6

TS7-0051BRG6