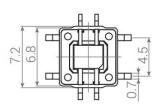

## Dimension

### **TS7-0000RGBA**

**TS7-0000RGB** 

TS7-0051BRGA6

TS7-0051BRG6