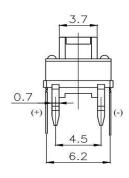

## Dimension

### **TS7-0000RGBA**

**TS7-0000RGB** 

TS7-0051BRGA6

TS7-0051BRG6