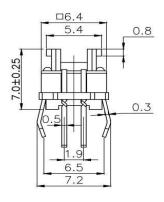

lluminated LED integrated
- Through-in and surface mount mount
- 500,000 long-life cycles
- Various bi-color and RGB LED color optional
- Custom legends is available



# Applications

Panel control that requires tactile switch with illumination integrated. Popular for applications in audio, industrial, medical, communication

## Specification

| MPN                   | TS7 series          |
|-----------------------|---------------------|
| Power Rating          | 12 VDC at 50mA      |
| Insulation Resistance | 100ΜΩ               |
| Dielectrical Strength | 250VAC for 1-minute |
| Operating Force       | 160gf/250gf         |
| Travel                | 0.25+/-0.1mm        |
| Function              | Momentary           |

## Dimension

### **TS7-0000RGBA**











**TS7-0000RGB** 









TS7-0051BRGA6











TS7-0051BRG6