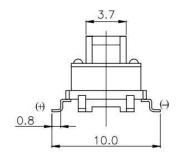

switches

## Features

- Illuminated LED integrated
- Through-in and surface mount mount
- 500,000 long-life cycles
- Various bi-color and RGB LED color optional
- Custom legends is available



# Applications

Panel control that requires tactile switch with illumination integrated. Popular for applications in audio, industrial, medical, communication

## Specification

| MPN                   | TS7 series          |
|-----------------------|---------------------|
| Power Rating          | 12 VDC at 50mA      |
| Insulation Resistance | 100ΜΩ               |
| Dielectrical Strength | 250VAC for 1-minute |
| Operating Force       | 160gf/250gf         |
| Travel                | 0.25+/-0.1mm        |
| Function              | Momentary           |

## Dimension

### **TS7-0000RGBA**











**TS7-0000RGB** 









TS7-0051BRGA6











TS7-0051BRG6