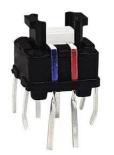

- Illuminated LED integrated
- Through-in and surface mount mount
- 500,000 long-life cycles
- Various bi-color and RGB LED color optional
- Custom legends is available



# Applications

Panel control that requires tactile switch with illumination integrated. Popular for applications in audio, industrial, medical, communication

## Specification

| MPN                   | TS7 series          |
|-----------------------|---------------------|
| Power Rating          | 12 VDC at 50mA      |
| Insulation Resistance | 100ΜΩ               |
| Dielectrical Strength | 250VAC for 1-minute |
| Operating Force       | 160gf/250gf         |
| Travel                | 0.25+/-0.1mm        |
| Function              | Momentary           |

## Dimension

### **TS7-0000RGBA**











**TS7-0000RGB** 









TS7-0051BRGA6











TS7-0051BRG6