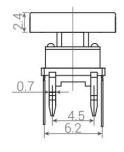

## Dimension

### **TS7-0000RGBA**

**TS7-0000RGB** 

TS7-0051BRGA6

TS7-0051BRG6