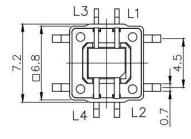

## Dimension

### **TS7-0000RGBA**

**TS7-0000RGB** 

TS7-0051BRGA6

TS7-0051BRG6