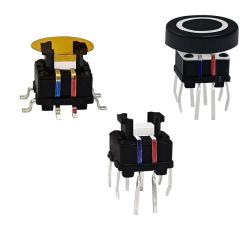

#### 7.0\*7.0mm illuminated tact switches

## Features

- Illuminated LED integrated
- Through-in and surface mount mount
- 500,000 long-life cycles
- Various bi-color and RGB LED color optional
- Custom legends is available

# Applications

Panel control that requires tactile switch with illumination integrated. Popular for applications in audio, industrial, medical, communication