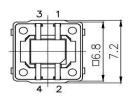

Illuminated LED integrated
- Through-in and surface mount mount
- 500,000 long-life cycles
- Various bi-color and RGB LED color optional
- Custom legends is available



# Applications

Panel control that requires tactile switch with illumination integrated. Popular for applications in audio, industrial, medical, communication

## Specification

| MPN                   | TS7 series          |
|-----------------------|---------------------|
| Power Rating          | 12 VDC at 50mA      |
| Insulation Resistance | 100ΜΩ               |
| Dielectrical Strength | 250VAC for 1-minute |
| Operating Force       | 160gf/250gf         |
| Travel                | 0.25+/-0.1mm        |
| Function              | Momentary           |

## Dimension

### **TS7-0000RGBA**











**TS7-0000RGB** 









TS7-0051BRGA6











TS7-0051BRG6