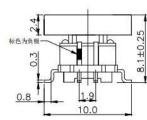

## Dimension

### **TS7-0000RGBA**

**TS7-0000RGB** 

TS7-0051BRGA6

TS7-0051BRG6