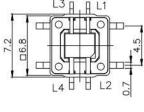

## Dimension

### **TS7-0000RGBA**

**TS7-0000RGB** 

TS7-0051BRGA6

TS7-0051BRG6