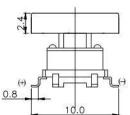

## Dimension

### **TS7-0000RGBA**

**TS7-0000RGB** 

TS7-0051BRGA6

TS7-0051BRG6