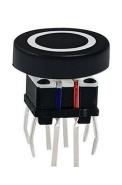

#### 7.0\*7.0mm illuminated tact switches

## Features

- Illuminated LED integrated
- Through-in and surface mount mount
- 500,000 long-life cycles
- Various bi-color and RGB LED color optional
- Custom legends is available

# Applications

Panel control that requires tactile switch with illumination integrated. Popular for applications in audio, industrial, medical, communication