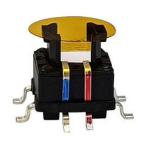

#### 7.0\*7.0mm illuminated tact switches

## Features

- Illuminated LED integrated
- Through-in and surface mount mount
- 500,000 long-life cycles
- Various bi-color and RGB LED color optional
- Custom legends is available