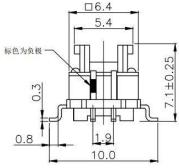

## Dimension

### **TS7-0000RGBA**

**TS7-0000RGB** 

TS7-0051BRGA6

TS7-0051BRG6