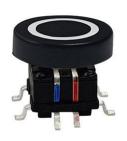

grated
- Through-in and surface mount mount
- 500,000 long-life cycles
- Various bi-color and RGB LED color optional
- Custom legends is available



# Applications

Panel control that requires tactile switch with illumination integrated. Popular for applications in audio, industrial, medical, communication

## Specification

| MPN                   | TS7 series          |
|-----------------------|---------------------|
| Power Rating          | 12 VDC at 50mA      |
| Insulation Resistance | 100ΜΩ               |
| Dielectrical Strength | 250VAC for 1-minute |
| Operating Force       | 160gf/250gf         |
| Travel                | 0.25+/-0.1mm        |
| Function              | Momentary           |

## Dimension

### **TS7-0000RGBA**











**TS7-0000RGB** 









TS7-0051BRGA6











TS7-0051BRG6