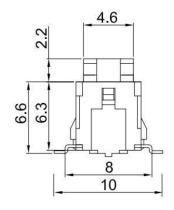

- Illuminated LED integrated
- Through-in and surface mount mount
- 500,000 long-life cycles
- Various single and bi-color LED optional
- Custom legends is available



# Applications

Panel control that requires tactile switch with illumination integrated.

Typical for applications in pro audio&video, industrial, medical, security device, communication

# Specification

| MPN                   | TS9 series          |
|-----------------------|---------------------|
| Power Rating          | 12 VDC at 50mA      |
| Insulation Resistance | 100ΜΩ               |
| Dielectrical Strength | 250VAC for 1-minute |
| Operating Force       | 160gf/250gf         |
| Travel                | 0.25+/-0.1mm        |
| Function              | Momentary           |

## Dimension

#### **TS9-0000WA**











## **TS9-0000R**





5.4



1

L1

3

00

L2

TS9-003BW1



Ø7.5







**TS9-001AU1** 











## **TS9-005AU6**



**TS9-007AU3** 



TS9-009AU1









## **TS9-5B7BU1**





**TS9-2A2AR** 





**TS9-0012WU** 





**TS9-00TBU1**