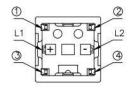

ious single and bi-color LED optional
- Custom legends is available



# Applications

Panel control that requires tactile switch with illumination integrated.

Typical for applications in pro audio&video, industrial, medical, security device, communication

# Specification

| MPN                   | TS9 series          |
|-----------------------|---------------------|
| Power Rating          | 12 VDC at 50mA      |
| Insulation Resistance | 100ΜΩ               |
| Dielectrical Strength | 250VAC for 1-minute |
| Operating Force       | 160gf/250gf         |
| Travel                | 0.25+/-0.1mm        |
| Function              | Momentary           |

## Dimension

#### **TS9-0000WA**











## **TS9-0000R**





5.4



1

L1

3

00

L2

TS9-003BW1



Ø7.5







**TS9-001AU1** 











## **TS9-005AU6**



**TS9-007AU3** 



TS9-009AU1









## **TS9-5B7BU1**





**TS9-2A2AR** 





**TS9-0012WU** 





**TS9-00TBU1**