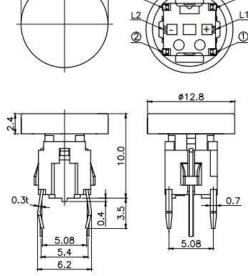

## Dimension

## **TS9-5B7BU1**

**TS9-2A2AR** 

**TS9-0012WU** 

**TS9-00TBU1** 