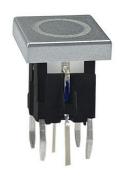

LED optional
- Custom legends is available



# Applications

Panel control that requires tactile switch with illumination integrated.

Typical for applications in pro audio&video, industrial, medical, security device, communication

# Specification

| MPN                   | TS9 series          |
|-----------------------|---------------------|
| Power Rating          | 12 VDC at 50mA      |
| Insulation Resistance | 100ΜΩ               |
| Dielectrical Strength | 250VAC for 1-minute |
| Operating Force       | 160gf/250gf         |
| Travel                | 0.25+/-0.1mm        |
| Function              | Momentary           |

## Dimension

#### **TS9-0000WA**











## **TS9-0000R**





5.4



1

L1

3

00

L2

TS9-003BW1



Ø7.5







**TS9-001AU1** 











## **TS9-005AU6**



**TS9-007AU3** 



TS9-009AU1









## **TS9-5B7BU1**





**TS9-2A2AR** 





**TS9-0012WU** 





**TS9-00TBU1**