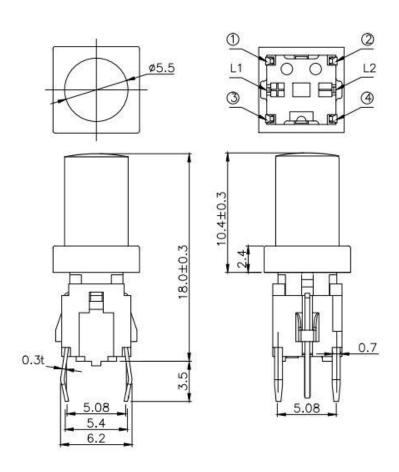

ntegrated.

Typical for applications in pro audio&video, industrial, medical, security device, communication

# Specification

| MPN                   | TS9 series          |
|-----------------------|---------------------|
| Power Rating          | 12 VDC at 50mA      |
| Insulation Resistance | 100ΜΩ               |
| Dielectrical Strength | 250VAC for 1-minute |
| Operating Force       | 160gf/250gf         |
| Travel                | 0.25+/-0.1mm        |
| Function              | Momentary           |

## Dimension

#### **TS9-0000WA**











## **TS9-0000R**





5.4



1

L1

3

00

L2

TS9-003BW1



Ø7.5







**TS9-001AU1** 











## **TS9-005AU6**



**TS9-007AU3** 



TS9-009AU1









## **TS9-5B7BU1**





**TS9-2A2AR** 





**TS9-0012WU** 





**TS9-00TBU1**