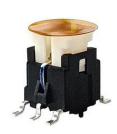

#### **TS9-0000WA**

## **TS9-0000R**

5.4

1

L1

3

00

L2

TS9-003BW1

Ø7.5

**TS9-001AU1** 