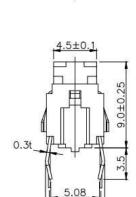

ated
- Through-in and surface mount mount
- 500,000 long-life cycles
- Various single and bi-color LED optional
- Custom legends is available



# Applications

Panel control that requires tactile switch with illumination integrated.

Typical for applications in pro audio&video, industrial, medical, security device, communication

# Specification

| MPN                   | TS9 series          |
|-----------------------|---------------------|
| Power Rating          | 12 VDC at 50mA      |
| Insulation Resistance | 100ΜΩ               |
| Dielectrical Strength | 250VAC for 1-minute |
| Operating Force       | 160gf/250gf         |
| Travel                | 0.25+/-0.1mm        |
| Function              | Momentary           |

## Dimension

#### **TS9-0000WA**











## **TS9-0000R**





5.4



1

L1

3

00

L2

TS9-003BW1



Ø7.5







**TS9-001AU1** 











## **TS9-005AU6**



**TS9-007AU3** 



TS9-009AU1









## **TS9-5B7BU1**





**TS9-2A2AR** 





**TS9-0012WU** 





**TS9-00TBU1**