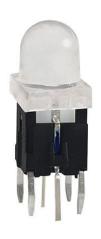

tch with illumination integrated.

Typical for applications in pro audio&video, industrial, medical, security device, communication

# Specification

| MPN                   | TS9 series          |
|-----------------------|---------------------|
| Power Rating          | 12 VDC at 50mA      |
| Insulation Resistance | 100ΜΩ               |
| Dielectrical Strength | 250VAC for 1-minute |
| Operating Force       | 160gf/250gf         |
| Travel                | 0.25+/-0.1mm        |
| Function              | Momentary           |

## Dimension

#### **TS9-0000WA**











## **TS9-0000R**





5.4



1

L1

3

00

L2

TS9-003BW1



Ø7.5







**TS9-001AU1** 











## **TS9-005AU6**



**TS9-007AU3** 



TS9-009AU1









## **TS9-5B7BU1**





**TS9-2A2AR** 





**TS9-0012WU** 





**TS9-00TBU1**