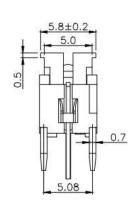

Through-in and surface mount mount
- 500,000 long-life cycles
- Various single and bi-color LED optional
- Custom legends is available



# Applications

Panel control that requires tactile switch with illumination integrated.

Typical for applications in pro audio&video, industrial, medical, security device, communication

# Specification

| MPN                   | TS9 series          |
|-----------------------|---------------------|
| Power Rating          | 12 VDC at 50mA      |
| Insulation Resistance | 100ΜΩ               |
| Dielectrical Strength | 250VAC for 1-minute |
| Operating Force       | 160gf/250gf         |
| Travel                | 0.25+/-0.1mm        |
| Function              | Momentary           |

## Dimension

#### **TS9-0000WA**











## **TS9-0000R**





5.4



1

L1

3

00

L2

TS9-003BW1



Ø7.5







**TS9-001AU1** 











## **TS9-005AU6**



**TS9-007AU3** 



TS9-009AU1









## **TS9-5B7BU1**





**TS9-2A2AR** 





**TS9-0012WU** 





**TS9-00TBU1**