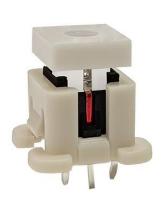

requires tactile switch with illumination integrated.

Typical for applications in pro audio&video, industrial, medical, security device, communication

# Specification

| MPN                   | TS9 series          |
|-----------------------|---------------------|
| Power Rating          | 12 VDC at 50mA      |
| Insulation Resistance | 100ΜΩ               |
| Dielectrical Strength | 250VAC for 1-minute |
| Operating Force       | 160gf/250gf         |
| Travel                | 0.25+/-0.1mm        |
| Function              | Momentary           |

## Dimension

#### **TS9-0000WA**











## **TS9-0000R**





5.4



1

L1

3

00

L2

TS9-003BW1



Ø7.5







**TS9-001AU1** 











## **TS9-005AU6**



**TS9-007AU3** 



TS9-009AU1









## **TS9-5B7BU1**





**TS9-2A2AR** 





**TS9-0012WU** 





**TS9-00TBU1**