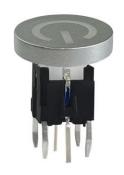

available



# Applications

Panel control that requires tactile switch with illumination integrated.

Typical for applications in pro audio&video, industrial, medical, security device, communication

# Specification

| MPN                   | TS9 series          |
|-----------------------|---------------------|
| Power Rating          | 12 VDC at 50mA      |
| Insulation Resistance | 100ΜΩ               |
| Dielectrical Strength | 250VAC for 1-minute |
| Operating Force       | 160gf/250gf         |
| Travel                | 0.25+/-0.1mm        |
| Function              | Momentary           |

## Dimension

#### **TS9-0000WA**











## **TS9-0000R**





5.4



1

L1

3

00

L2

TS9-003BW1



Ø7.5







**TS9-001AU1** 











## **TS9-005AU6**



**TS9-007AU3** 



TS9-009AU1









## **TS9-5B7BU1**





**TS9-2A2AR** 





**TS9-0012WU** 





**TS9-00TBU1**