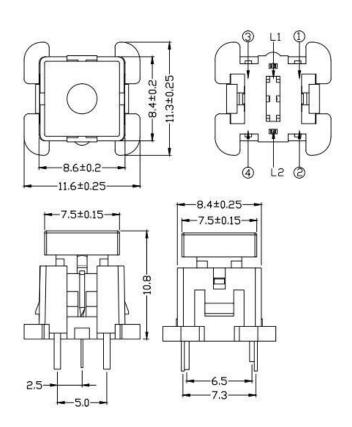

## Dimension

#### **TS9-0000WA**

# Specification

| MPN                   | TS9 series          |
|-----------------------|---------------------|
| Power Rating          | 12 VDC at 50mA      |
| Insulation Resistance | 100ΜΩ               |
| Dielectrical Strength | 250VAC for 1-minute |
| Operating Force       | 160gf/250gf         |
| Travel                | 0.25+/-0.1mm        |
| Function              | Momentary           |