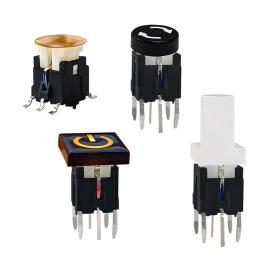

#### 6.0\*6.0mm Illuminated Tact Switches

# Features

- Illuminated LED integrated
- Through-in and surface mount mount
- 500,000 long-life cycles
- Various single and bi-color LED optional
- Custom legends is available

# Applications

Panel control that requires tactile switch with illumination integrated.

Typical for applications in pro audio&video, industrial, medical, security device, communication