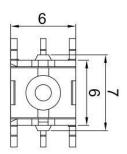

es

- Illuminated LED integrated
- Through-in and surface mount mount
- 500,000 long-life cycles
- Various single and bi-color LED optional
- Custom legends is available



# Applications

Panel control that requires tactile switch with illumination integrated.

Typical for applications in pro audio&video, industrial, medical, security device, communication

# Specification

| MPN                   | TS9 series          |
|-----------------------|---------------------|
| Power Rating          | 12 VDC at 50mA      |
| Insulation Resistance | 100ΜΩ               |
| Dielectrical Strength | 250VAC for 1-minute |
| Operating Force       | 160gf/250gf         |
| Travel                | 0.25+/-0.1mm        |
| Function              | Momentary           |

## Dimension

#### **TS9-0000WA**











## **TS9-0000R**





5.4



1

L1

3

00

L2

TS9-003BW1



Ø7.5







**TS9-001AU1** 











## **TS9-005AU6**



**TS9-007AU3** 



TS9-009AU1









## **TS9-5B7BU1**





**TS9-2A2AR** 





**TS9-0012WU** 





**TS9-00TBU1**