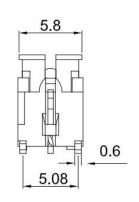

- Illuminated LED integrated
- Through-in and surface mount mount
- 500,000 long-life cycles
- Various single and bi-color LED optional
- Custom legends is available



# Applications

Panel control that requires tactile switch with illumination integrated.

Typical for applications in pro audio&video, industrial, medical, security device, communication

# Specification

| MPN                   | TS9 series          |
|-----------------------|---------------------|
| Power Rating          | 12 VDC at 50mA      |
| Insulation Resistance | 100ΜΩ               |
| Dielectrical Strength | 250VAC for 1-minute |
| Operating Force       | 160gf/250gf         |
| Travel                | 0.25+/-0.1mm        |
| Function              | Momentary           |

## Dimension

#### **TS9-0000WA**











## **TS9-0000R**





5.4



1

L1

3

00

L2

TS9-003BW1



Ø7.5







**TS9-001AU1** 











## **TS9-005AU6**



**TS9-007AU3** 



TS9-009AU1









## **TS9-5B7BU1**





**TS9-2A2AR** 





**TS9-0012WU** 





**TS9-00TBU1**