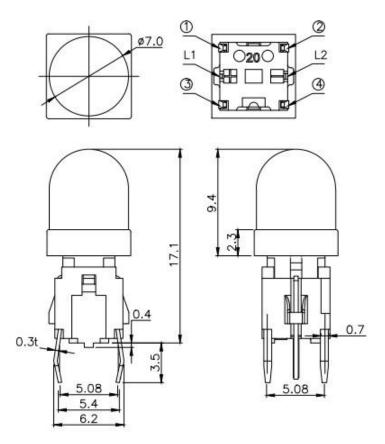

h with illumination integrated.

Typical for applications in pro audio&video, industrial, medical, security device, communication

# Specification

| MPN                   | TS9 series          |
|-----------------------|---------------------|
| Power Rating          | 12 VDC at 50mA      |
| Insulation Resistance | 100ΜΩ               |
| Dielectrical Strength | 250VAC for 1-minute |
| Operating Force       | 160gf/250gf         |
| Travel                | 0.25+/-0.1mm        |
| Function              | Momentary           |

## Dimension

#### **TS9-0000WA**











## **TS9-0000R**





5.4



1

L1

3

00

L2

TS9-003BW1



Ø7.5







**TS9-001AU1** 











## **TS9-005AU6**



**TS9-007AU3** 



TS9-009AU1









## **TS9-5B7BU1**





**TS9-2A2AR** 





**TS9-0012WU** 





**TS9-00TBU1**