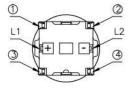

,000 long-life cycles
- Various single and bi-color LED optional
- Custom legends is available



# Applications

Panel control that requires tactile switch with illumination integrated.

Typical for applications in pro audio&video, industrial, medical, security device, communication

# Specification

| MPN                   | TS9 series          |
|-----------------------|---------------------|
| Power Rating          | 12 VDC at 50mA      |
| Insulation Resistance | 100ΜΩ               |
| Dielectrical Strength | 250VAC for 1-minute |
| Operating Force       | 160gf/250gf         |
| Travel                | 0.25+/-0.1mm        |
| Function              | Momentary           |

## Dimension

#### **TS9-0000WA**











## **TS9-0000R**





5.4



1

L1

3

00

L2

TS9-003BW1



Ø7.5







**TS9-001AU1** 











## **TS9-005AU6**



**TS9-007AU3** 



TS9-009AU1









## **TS9-5B7BU1**





**TS9-2A2AR** 





**TS9-0012WU** 





**TS9-00TBU1**