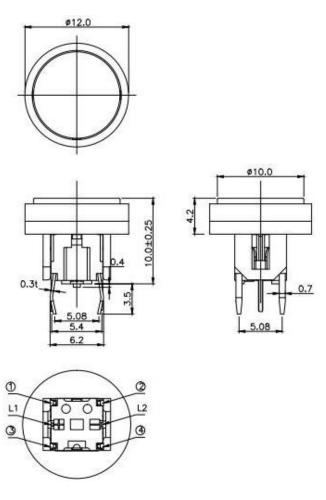

## Dimension

## **TS9-5B7BU1**

**TS9-2A2AR** 

**TS9-0012WU** 

**TS9-00TBU1** 