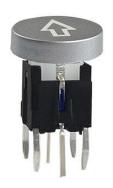

om legends is available



# Applications

Panel control that requires tactile switch with illumination integrated.

Typical for applications in pro audio&video, industrial, medical, security device, communication

# Specification

| MPN                   | TS9 series          |
|-----------------------|---------------------|
| Power Rating          | 12 VDC at 50mA      |
| Insulation Resistance | 100ΜΩ               |
| Dielectrical Strength | 250VAC for 1-minute |
| Operating Force       | 160gf/250gf         |
| Travel                | 0.25+/-0.1mm        |
| Function              | Momentary           |

## Dimension

#### **TS9-0000WA**











## **TS9-0000R**





5.4



1

L1

3

00

L2

TS9-003BW1



Ø7.5







**TS9-001AU1** 











## **TS9-005AU6**



**TS9-007AU3** 



TS9-009AU1









## **TS9-5B7BU1**





**TS9-2A2AR** 





**TS9-0012WU** 





**TS9-00TBU1**