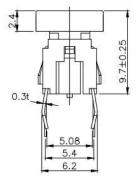

00 long-life cycles
- Various single and bi-color LED optional
- Custom legends is available



# Applications

Panel control that requires tactile switch with illumination integrated.

Typical for applications in pro audio&video, industrial, medical, security device, communication

# Specification

| MPN                   | TS9 series          |
|-----------------------|---------------------|
| Power Rating          | 12 VDC at 50mA      |
| Insulation Resistance | 100ΜΩ               |
| Dielectrical Strength | 250VAC for 1-minute |
| Operating Force       | 160gf/250gf         |
| Travel                | 0.25+/-0.1mm        |
| Function              | Momentary           |

## Dimension

#### **TS9-0000WA**











## **TS9-0000R**





5.4



1

L1

3

00

L2

TS9-003BW1



Ø7.5







**TS9-001AU1** 











## **TS9-005AU6**



**TS9-007AU3** 



TS9-009AU1









## **TS9-5B7BU1**





**TS9-2A2AR** 





**TS9-0012WU** 





**TS9-00TBU1**