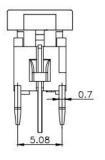

single and bi-color LED optional
- Custom legends is available



# Applications

Panel control that requires tactile switch with illumination integrated.

Typical for applications in pro audio&video, industrial, medical, security device, communication

# Specification

| MPN                   | TS9 series          |
|-----------------------|---------------------|
| Power Rating          | 12 VDC at 50mA      |
| Insulation Resistance | 100ΜΩ               |
| Dielectrical Strength | 250VAC for 1-minute |
| Operating Force       | 160gf/250gf         |
| Travel                | 0.25+/-0.1mm        |
| Function              | Momentary           |

## Dimension

#### **TS9-0000WA**











## **TS9-0000R**





5.4



1

L1

3

00

L2

TS9-003BW1



Ø7.5







**TS9-001AU1** 











## **TS9-005AU6**



**TS9-007AU3** 



TS9-009AU1









## **TS9-5B7BU1**





**TS9-2A2AR** 





**TS9-0012WU** 





**TS9-00TBU1**