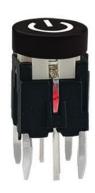

#### 6.0\*6.0mm Illuminated Tact Switches

# Features

- Illuminated LED integrated
- Through-in and surface mount mount
- 500,000 long-life cycles
- Various single and bi-color LED optional
- Custom legends is available

# Applications

Panel control that requires tactile switch with illumination integrated.

Typical for applications in pro audio&video, industrial, medical, security device, communication