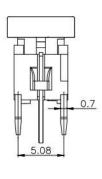

long-life cycles
- Various single and bi-color LED optional
- Custom legends is available



# Applications

Panel control that requires tactile switch with illumination integrated.

Typical for applications in pro audio&video, industrial, medical, security device, communication

# Specification

| MPN                   | TS9 series          |
|-----------------------|---------------------|
| Power Rating          | 12 VDC at 50mA      |
| Insulation Resistance | 100ΜΩ               |
| Dielectrical Strength | 250VAC for 1-minute |
| Operating Force       | 160gf/250gf         |
| Travel                | 0.25+/-0.1mm        |
| Function              | Momentary           |

## Dimension

#### **TS9-0000WA**











## **TS9-0000R**





5.4



1

L1

3

00

L2

TS9-003BW1



Ø7.5







**TS9-001AU1** 











## **TS9-005AU6**



**TS9-007AU3** 



TS9-009AU1









## **TS9-5B7BU1**





**TS9-2A2AR** 





**TS9-0012WU** 





**TS9-00TBU1**