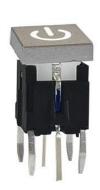

#### 6.0\*6.0mm Illuminated Tact Switches

# Features

- Illuminated LED integrated
- Through-in and surface mount mount
- 500,000 long-life cycles
- Various single and bi-color LED optional
- Custom legends is available

#### **TS9-0000WA**