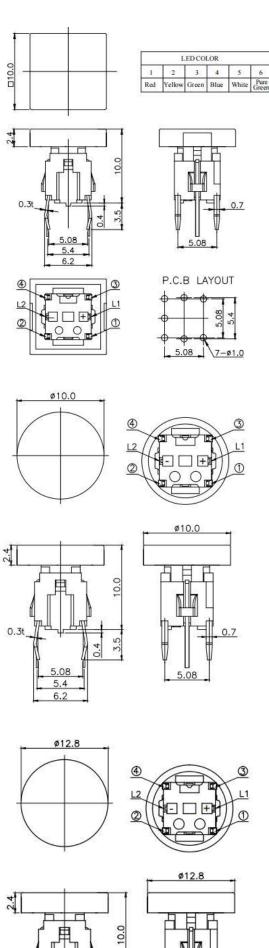

## Dimension

#### **TS9-0000WA**

## **TS9-0000R**

5.4

1

L1

3

00

L2

TS9-003BW1

Ø7.5

**TS9-001AU1** 

## **TS9-005AU6**

**TS9-007AU3** 

TS9-009AU1

## **TS9-5B7BU1**

**TS9-2A2AR** 

**TS9-0012WU** 

**TS9-00TBU1** 