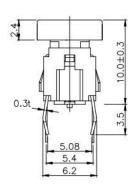

us single and bi-color LED optional
- Custom legends is available



# Applications

Panel control that requires tactile switch with illumination integrated.

Typical for applications in pro audio&video, industrial, medical, security device, communication

# Specification

| MPN                   | TS9 series          |
|-----------------------|---------------------|
| Power Rating          | 12 VDC at 50mA      |
| Insulation Resistance | 100ΜΩ               |
| Dielectrical Strength | 250VAC for 1-minute |
| Operating Force       | 160gf/250gf         |
| Travel                | 0.25+/-0.1mm        |
| Function              | Momentary           |

## Dimension

#### **TS9-0000WA**











## **TS9-0000R**





5.4



1

L1

3

00

L2

TS9-003BW1



Ø7.5







**TS9-001AU1** 











## **TS9-005AU6**



**TS9-007AU3** 



TS9-009AU1









## **TS9-5B7BU1**





**TS9-2A2AR** 





**TS9-0012WU** 





**TS9-00TBU1**