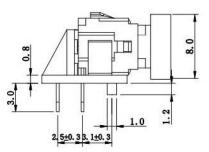

mount
- 500,000 long-life cycles
- Various single and bi-color LED optional
- Custom legends is available



# Applications

Panel control that requires tactile switch with illumination integrated. Typical for applications in pro audio&video, industrial, medical, security device,communication

# Specification

| MPN                   | TS20 series         |
|-----------------------|---------------------|
| Power Rating          | 12 VDC at 50mA      |
| Insulation Resistance | 100ΜΩ               |
| Dielectrical Strength | 250VAC for 1-minute |
| Operating Force       | 160gf/250gf         |
| Travel                | 0.25+/-0.1mm        |
| Function              | Momentary           |



Dimension

## TS20-0000W











### TS20-003AG1









TS20-0025BG1





9.0

13.9±0.25

۰







### TS20-007AG6









**TS20-00TWR** 







1.2