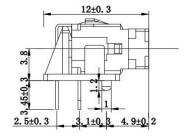

# Features

- Illuminated LED integrated
- Through-in and right angle mount
- 500,000 long-life cycles
- Various single and bi-color LED optional
- Custom legends is available



# Applications

Panel control that requires tactile switch with illumination integrated. Typical for applications in pro audio&video, industrial, medical, security device,communication

# Specification

| MPN                   | TS20 series         |
|-----------------------|---------------------|
| Power Rating          | 12 VDC at 50mA      |
| Insulation Resistance | 100ΜΩ               |
| Dielectrical Strength | 250VAC for 1-minute |
| Operating Force       | 160gf/250gf         |
| Travel                | 0.25+/-0.1mm        |
| Function              | Momentary           |



Dimension

## TS20-0000W











### TS20-003AG1









TS20-0025BG1





9.0

13.9±0.25

۰







### TS20-007AG6









**TS20-00TWR** 







1.2