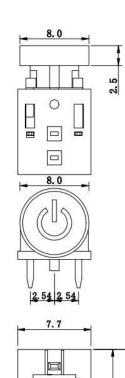

ough-in and right angle mount
- 500,000 long-life cycles
- Various single and bi-color LED optional
- Custom legends is available



# Applications

Panel control that requires tactile switch with illumination integrated. Typical for applications in pro audio&video, industrial, medical, security device,communication

# Specification

| MPN                   | TS20 series         |
|-----------------------|---------------------|
| Power Rating          | 12 VDC at 50mA      |
| Insulation Resistance | 100ΜΩ               |
| Dielectrical Strength | 250VAC for 1-minute |
| Operating Force       | 160gf/250gf         |
| Travel                | 0.25+/-0.1mm        |
| Function              | Momentary           |



Dimension

## TS20-0000W











### TS20-003AG1









TS20-0025BG1





9.0

13.9±0.25

۰







### TS20-007AG6









**TS20-00TWR** 







1.2