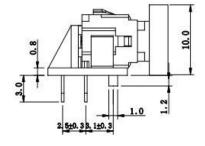

cycles
- Various single and bi-color LED optional
- Custom legends is available



# Applications

Panel control that requires tactile switch with illumination integrated. Typical for applications in pro audio&video, industrial, medical, security device,communication

# Specification

| MPN                   | TS20 series         |
|-----------------------|---------------------|
| Power Rating          | 12 VDC at 50mA      |
| Insulation Resistance | 100ΜΩ               |
| Dielectrical Strength | 250VAC for 1-minute |
| Operating Force       | 160gf/250gf         |
| Travel                | 0.25+/-0.1mm        |
| Function              | Momentary           |



Dimension

## TS20-0000W











### TS20-003AG1









TS20-0025BG1





9.0

13.9±0.25

۰







### TS20-007AG6









**TS20-00TWR** 







1.2