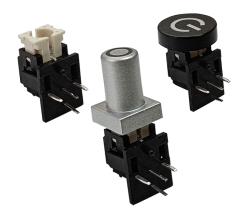

# Features

- Illuminated LED integrated
- Through-in and right angle mount
- 500,000 long-life cycles
- Various single and bi-color LED optional
- Custom legends is available

# Applications

Panel control that requires tactile switch with illumination integrated. Typical for applications in pro audio&video, industrial, medical, security device,communication