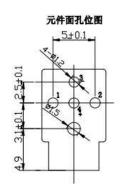

LED integrated
- Through-in and right angle mount
- 500,000 long-life cycles
- Various single and bi-color LED optional
- Custom legends is available



# Applications

Panel control that requires tactile switch with illumination integrated. Typical for applications in pro audio&video, industrial, medical, security device,communication

# Specification

| MPN                   | TS20 series         |
|-----------------------|---------------------|
| Power Rating          | 12 VDC at 50mA      |
| Insulation Resistance | 100ΜΩ               |
| Dielectrical Strength | 250VAC for 1-minute |
| Operating Force       | 160gf/250gf         |
| Travel                | 0.25+/-0.1mm        |
| Function              | Momentary           |



Dimension

## TS20-0000W











### TS20-003AG1









TS20-0025BG1





9.0

13.9±0.25

۰







### TS20-007AG6









**TS20-00TWR** 







1.2