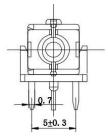

# Features

- Illuminated LED integrated
- Through-in and right angle mount
- 500,000 long-life cycles
- Various single and bi-color LED optional
- Custom legends is available



# Applications

Panel control that requires tactile switch with illumination integrated. Typical for applications in pro audio&video, industrial, medical, security device,communication

# Specification

| MPN                   | TS20 series         |
|-----------------------|---------------------|
| Power Rating          | 12 VDC at 50mA      |
| Insulation Resistance | 100ΜΩ               |
| Dielectrical Strength | 250VAC for 1-minute |
| Operating Force       | 160gf/250gf         |
| Travel                | 0.25+/-0.1mm        |
| Function              | Momentary           |



Dimension

## TS20-0000W











### TS20-003AG1









TS20-0025BG1





9.0

13.9±0.25

۰







### TS20-007AG6









**TS20-00TWR** 







1.2