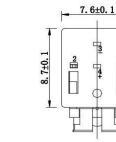

Features

- Illuminated LED integrated
- Through-in and right angle mount
- 500,000 long-life cycles
- Various single and bi-color LED optional
- Custom legends is available



# Applications

Panel control that requires tactile switch with illumination integrated. Typical for applications in pro audio&video, industrial, medical, security device,communication

# Specification

| MPN                   | TS20 series         |
|-----------------------|---------------------|
| Power Rating          | 12 VDC at 50mA      |
| Insulation Resistance | 100ΜΩ               |
| Dielectrical Strength | 250VAC for 1-minute |
| Operating Force       | 160gf/250gf         |
| Travel                | 0.25+/-0.1mm        |
| Function              | Momentary           |



Dimension

## TS20-0000W











### TS20-003AG1









TS20-0025BG1





9.0

13.9±0.25

۰







### TS20-007AG6









**TS20-00TWR** 







1.2