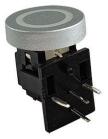

# Features

- Illuminated LED integrated
- Through-in and right angle mount
- 500,000 long-life cycles
- Various single and bi-color LED optional
- Custom legends is available

# Applications

Panel control that requires tactile switch with illumination integrated. Typical for applications in pro audio&video, industrial, medical, security device,communication