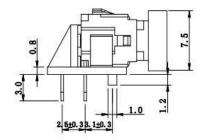

D integrated
- Through-in and right angle mount
- 500,000 long-life cycles
- Various single and bi-color LED optional
- Custom legends is available



# Applications

Panel control that requires tactile switch with illumination integrated. Typical for applications in pro audio&video, industrial, medical, security device,communication

# Specification

| MPN                   | TS20 series         |
|-----------------------|---------------------|
| Power Rating          | 12 VDC at 50mA      |
| Insulation Resistance | 100ΜΩ               |
| Dielectrical Strength | 250VAC for 1-minute |
| Operating Force       | 160gf/250gf         |
| Travel                | 0.25+/-0.1mm        |
| Function              | Momentary           |



Dimension

## TS20-0000W











### TS20-003AG1









TS20-0025BG1





9.0

13.9±0.25

۰







### TS20-007AG6









**TS20-00TWR** 







1.2