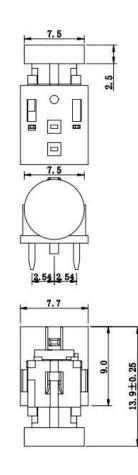

d LED integrated
- Through-in and right angle mount
- 500,000 long-life cycles
- Various single and bi-color LED optional
- Custom legends is available



# Applications

Panel control that requires tactile switch with illumination integrated. Typical for applications in pro audio&video, industrial, medical, security device,communication

# Specification

| MPN                   | TS20 series         |
|-----------------------|---------------------|
| Power Rating          | 12 VDC at 50mA      |
| Insulation Resistance | 100ΜΩ               |
| Dielectrical Strength | 250VAC for 1-minute |
| Operating Force       | 160gf/250gf         |
| Travel                | 0.25+/-0.1mm        |
| Function              | Momentary           |



Dimension

## TS20-0000W











### TS20-003AG1









TS20-0025BG1





9.0

13.9±0.25

۰







### TS20-007AG6









**TS20-00TWR** 







1.2