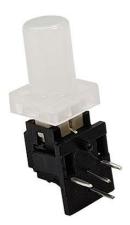

ngle and bi-color LED optional
- Custom legends is available



# Applications

Panel control that requires tactile switch with illumination integrated. Typical for applications in pro audio&video, industrial, medical, security device,communication

# Specification

| MPN                   | TS20 series         |
|-----------------------|---------------------|
| Power Rating          | 12 VDC at 50mA      |
| Insulation Resistance | 100ΜΩ               |
| Dielectrical Strength | 250VAC for 1-minute |
| Operating Force       | 160gf/250gf         |
| Travel                | 0.25+/-0.1mm        |
| Function              | Momentary           |



Dimension

## TS20-0000W











### TS20-003AG1









TS20-0025BG1





9.0

13.9±0.25

۰







### TS20-007AG6









**TS20-00TWR** 







1.2