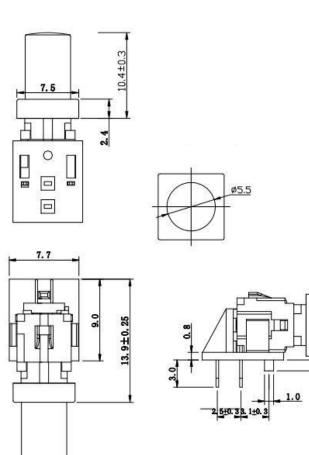

le and bi-color LED optional
- Custom legends is available



# Applications

Panel control that requires tactile switch with illumination integrated. Typical for applications in pro audio&video, industrial, medical, security device,communication

# Specification

| MPN                   | TS20 series         |
|-----------------------|---------------------|
| Power Rating          | 12 VDC at 50mA      |
| Insulation Resistance | 100ΜΩ               |
| Dielectrical Strength | 250VAC for 1-minute |
| Operating Force       | 160gf/250gf         |
| Travel                | 0.25+/-0.1mm        |
| Function              | Momentary           |



Dimension

## TS20-0000W











### TS20-003AG1









TS20-0025BG1





9.0

13.9±0.25

۰







### TS20-007AG6









**TS20-00TWR** 







1.2