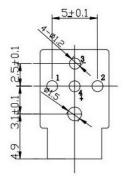

le mount
- 500,000 long-life cycles
- Various single and bi-color LED optional
- Custom legends is available



# Applications

Panel control that requires tactile switch with illumination integrated. Typical for applications in pro audio&video, industrial, medical, security device,communication

# Specification

| MPN                   | TS20 series         |
|-----------------------|---------------------|
| Power Rating          | 12 VDC at 50mA      |
| Insulation Resistance | 100ΜΩ               |
| Dielectrical Strength | 250VAC for 1-minute |
| Operating Force       | 160gf/250gf         |
| Travel                | 0.25+/-0.1mm        |
| Function              | Momentary           |



Dimension

## TS20-0000W











### TS20-003AG1









TS20-0025BG1





9.0

13.9±0.25

۰







### TS20-007AG6









**TS20-00TWR** 







1.2