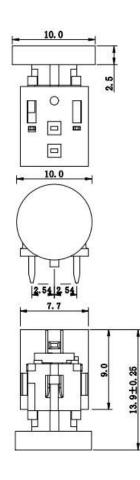

ife cycles
- Various single and bi-color LED optional
- Custom legends is available



# Applications

Panel control that requires tactile switch with illumination integrated. Typical for applications in pro audio&video, industrial, medical, security device,communication

# Specification

| MPN                   | TS20 series         |
|-----------------------|---------------------|
| Power Rating          | 12 VDC at 50mA      |
| Insulation Resistance | 100ΜΩ               |
| Dielectrical Strength | 250VAC for 1-minute |
| Operating Force       | 160gf/250gf         |
| Travel                | 0.25+/-0.1mm        |
| Function              | Momentary           |



Dimension

## TS20-0000W











### TS20-003AG1









TS20-0025BG1





9.0

13.9±0.25

۰







### TS20-007AG6









**TS20-00TWR** 







1.2