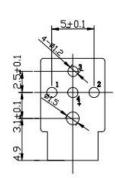

e cycles
- Various single and bi-color LED optional
- Custom legends is available



# Applications

Panel control that requires tactile switch with illumination integrated. Typical for applications in pro audio&video, industrial, medical, security device,communication

# Specification

| MPN                   | TS20 series         |
|-----------------------|---------------------|
| Power Rating          | 12 VDC at 50mA      |
| Insulation Resistance | 100ΜΩ               |
| Dielectrical Strength | 250VAC for 1-minute |
| Operating Force       | 160gf/250gf         |
| Travel                | 0.25+/-0.1mm        |
| Function              | Momentary           |



Dimension

## TS20-0000W











### TS20-003AG1









TS20-0025BG1





9.0

13.9±0.25

۰







### TS20-007AG6









**TS20-00TWR** 







1.2