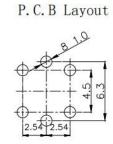

ional
- Custom legends is available



# Applications

Panel control that requires tactile switch with illumination integrated.

Typical for applications in pro audio&video, industrial, medical, security device, communication

# Specification

| MPN                   | TS17 series         |
|-----------------------|---------------------|
| Power Rating          | 12 VDC at 50mA      |
| Insulation Resistance | 100ΜΩ               |
| Dielectrical Strength | 250VAC for 1-minute |
| Operating Force       | 160gf/250gf         |
| Travel                | 0.25+/-0.1mm        |
| Function              | Momentary           |

## Dimension

#### TS17-0000W













#### **TS17-8B00W**







TS17-0023BW1







### TS17-0021BW1









**TS17-00EWR** 







#### **TS17-8B53BW**













**TS17-8BEAR1**