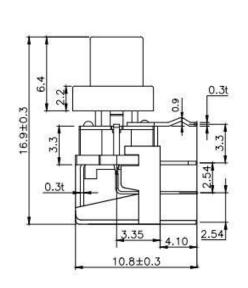

s available



# Applications

Panel control that requires tactile switch with illumination integrated.

Typical for applications in pro audio&video, industrial, medical, security device, communication

# Specification

| MPN                   | TS17 series         |
|-----------------------|---------------------|
| Power Rating          | 12 VDC at 50mA      |
| Insulation Resistance | 100ΜΩ               |
| Dielectrical Strength | 250VAC for 1-minute |
| Operating Force       | 160gf/250gf         |
| Travel                | 0.25+/-0.1mm        |
| Function              | Momentary           |

## Dimension

#### TS17-0000W













#### **TS17-8B00W**







TS17-0023BW1







### TS17-0021BW1









**TS17-00EWR** 







#### **TS17-8B53BW**













**TS17-8BEAR1**