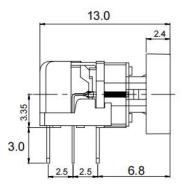

ED optional
- Custom legends is available



# Applications

Panel control that requires tactile switch with illumination integrated.

Typical for applications in pro audio&video, industrial, medical, security device, communication

# Specification

| MPN                   | TS17 series         |
|-----------------------|---------------------|
| Power Rating          | 12 VDC at 50mA      |
| Insulation Resistance | 100ΜΩ               |
| Dielectrical Strength | 250VAC for 1-minute |
| Operating Force       | 160gf/250gf         |
| Travel                | 0.25+/-0.1mm        |
| Function              | Momentary           |

## Dimension

#### TS17-0000W













#### **TS17-8B00W**







TS17-0023BW1







### TS17-0021BW1









**TS17-00EWR** 







#### **TS17-8B53BW**













**TS17-8BEAR1**