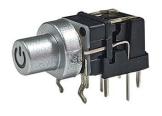

### 7.2\*6.8\*5.8mm Illuminated Tact Switches

# Applications

Panel control that requires tactile switch with illumination integrated.

Typical for applications in pro audio&video, industrial, medical, security device, communication