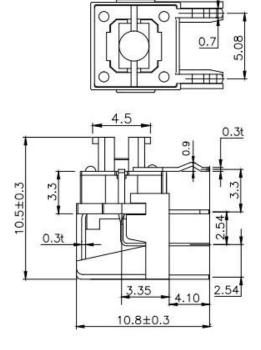

CE
- Through-in and right angle terminal
- 500,000 long-life cycles
- Various single and bi-color LED optional
- Custom legends is available



# Applications

Panel control that requires tactile switch with illumination integrated.

Typical for applications in pro audio&video, industrial, medical, security device, communication

# Specification

| MPN                   | TS17 series         |
|-----------------------|---------------------|
| Power Rating          | 12 VDC at 50mA      |
| Insulation Resistance | 100ΜΩ               |
| Dielectrical Strength | 250VAC for 1-minute |
| Operating Force       | 160gf/250gf         |
| Travel                | 0.25+/-0.1mm        |
| Function              | Momentary           |

## Dimension

#### TS17-0000W













#### **TS17-8B00W**







TS17-0023BW1







### TS17-0021BW1









**TS17-00EWR** 







#### **TS17-8B53BW**













**TS17-8BEAR1**