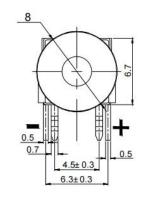

LED optional
- Custom legends is available



# Applications

Panel control that requires tactile switch with illumination integrated.

Typical for applications in pro audio&video, industrial, medical, security device, communication

# Specification

| MPN                   | TS17 series         |
|-----------------------|---------------------|
| Power Rating          | 12 VDC at 50mA      |
| Insulation Resistance | 100ΜΩ               |
| Dielectrical Strength | 250VAC for 1-minute |
| Operating Force       | 160gf/250gf         |
| Travel                | 0.25+/-0.1mm        |
| Function              | Momentary           |

## Dimension

#### TS17-0000W













#### **TS17-8B00W**







TS17-0023BW1







### TS17-0021BW1









**TS17-00EWR** 







#### **TS17-8B53BW**













**TS17-8BEAR1**