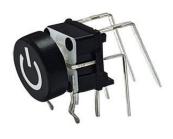

### 7.2\*6.8\*5.8mm Illuminated Tact Switches

# Applications

Panel control that requires tactile switch with illumination integrated.

Typical for applications in pro audio&video, industrial, medical, security device, communication