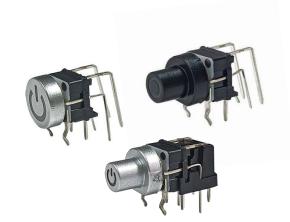

### 7.2\*6.8\*5.8mm Illuminated Tact Switches

## Features

- Snap-in type,can be directly mounted on PCE
- Through-in and right angle terminal
- 500,000 long-life cycles
- Various single and bi-color LED optional
- Custom legends is available

# Applications

Panel control that requires tactile switch with illumination integrated.

Typical for applications in pro audio&video, industrial, medical, security device, communication