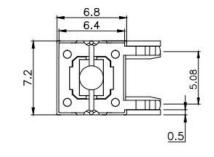

type,can be directly mounted on PCE
- Through-in and right angle terminal
- 500,000 long-life cycles
- Various single and bi-color LED optional
- Custom legends is available



# Applications

Panel control that requires tactile switch with illumination integrated.

Typical for applications in pro audio&video, industrial, medical, security device, communication

# Specification

| MPN                   | TS17 series         |
|-----------------------|---------------------|
| Power Rating          | 12 VDC at 50mA      |
| Insulation Resistance | 100ΜΩ               |
| Dielectrical Strength | 250VAC for 1-minute |
| Operating Force       | 160gf/250gf         |
| Travel                | 0.25+/-0.1mm        |
| Function              | Momentary           |

## Dimension

#### TS17-0000W













#### **TS17-8B00W**







TS17-0023BW1







### TS17-0021BW1









**TS17-00EWR** 







#### **TS17-8B53BW**













**TS17-8BEAR1**