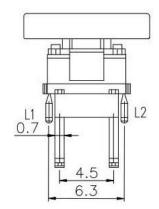

00,000 long-life cycles
- Various single and bi-color LED optional
- Custom legends is available



# Applications

Panel control that requires tactile switch with illumination integrated.

Typical for applications in pro audio&video, industrial, medical, security device, communication

# Specification

| MPN                   | TS17 series         |
|-----------------------|---------------------|
| Power Rating          | 12 VDC at 50mA      |
| Insulation Resistance | 100ΜΩ               |
| Dielectrical Strength | 250VAC for 1-minute |
| Operating Force       | 160gf/250gf         |
| Travel                | 0.25+/-0.1mm        |
| Function              | Momentary           |

## Dimension

#### TS17-0000W













#### **TS17-8B00W**







TS17-0023BW1







### TS17-0021BW1









**TS17-00EWR** 







#### **TS17-8B53BW**













**TS17-8BEAR1**