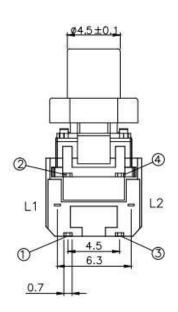

available



# Applications

Panel control that requires tactile switch with illumination integrated.

Typical for applications in pro audio&video, industrial, medical, security device, communication

# Specification

| MPN                   | TS17 series         |
|-----------------------|---------------------|
| Power Rating          | 12 VDC at 50mA      |
| Insulation Resistance | 100ΜΩ               |
| Dielectrical Strength | 250VAC for 1-minute |
| Operating Force       | 160gf/250gf         |
| Travel                | 0.25+/-0.1mm        |
| Function              | Momentary           |

## Dimension

#### TS17-0000W













#### **TS17-8B00W**







TS17-0023BW1







### TS17-0021BW1









**TS17-00EWR** 







#### **TS17-8B53BW**













**TS17-8BEAR1**