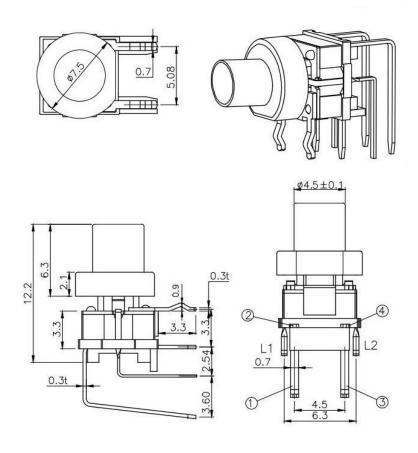

Various single and bi-color LED optional
- Custom legends is available



# Applications

Panel control that requires tactile switch with illumination integrated.

Typical for applications in pro audio&video, industrial, medical, security device, communication

# Specification

| MPN                   | TS17 series         |
|-----------------------|---------------------|
| Power Rating          | 12 VDC at 50mA      |
| Insulation Resistance | 100ΜΩ               |
| Dielectrical Strength | 250VAC for 1-minute |
| Operating Force       | 160gf/250gf         |
| Travel                | 0.25+/-0.1mm        |
| Function              | Momentary           |

## Dimension

#### TS17-0000W













#### **TS17-8B00W**







TS17-0023BW1







### TS17-0021BW1









**TS17-00EWR** 







#### **TS17-8B53BW**













**TS17-8BEAR1**