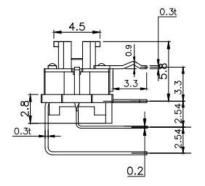

## Dimension

#### **TS17-8B00W**

TS17-0023BW1

### TS17-0021BW1

**TS17-00EWR** 

#### **TS17-8B53BW**

**TS17-8BEAR1** 