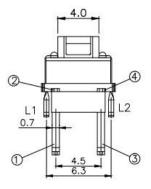

an be directly mounted on PCE
- Through-in and right angle terminal
- 500,000 long-life cycles
- Various single and bi-color LED optional
- Custom legends is available



# Applications

Panel control that requires tactile switch with illumination integrated.

Typical for applications in pro audio&video, industrial, medical, security device, communication

# Specification

| MPN                   | TS17 series         |
|-----------------------|---------------------|
| Power Rating          | 12 VDC at 50mA      |
| Insulation Resistance | 100ΜΩ               |
| Dielectrical Strength | 250VAC for 1-minute |
| Operating Force       | 160gf/250gf         |
| Travel                | 0.25+/-0.1mm        |
| Function              | Momentary           |

## Dimension

#### TS17-0000W













#### **TS17-8B00W**







TS17-0023BW1







### TS17-0021BW1









**TS17-00EWR** 







#### **TS17-8B53BW**













**TS17-8BEAR1**