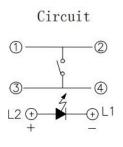

ptional
- Custom legends is available



# Applications

Panel control that requires tactile switch with illumination integrated.

Typical for applications in pro audio&video, industrial, medical, security device, communication

# Specification

| MPN                   | TS17 series         |
|-----------------------|---------------------|
| Power Rating          | 12 VDC at 50mA      |
| Insulation Resistance | 100ΜΩ               |
| Dielectrical Strength | 250VAC for 1-minute |
| Operating Force       | 160gf/250gf         |
| Travel                | 0.25+/-0.1mm        |
| Function              | Momentary           |

## Dimension

#### TS17-0000W













#### **TS17-8B00W**







TS17-0023BW1







### TS17-0021BW1









**TS17-00EWR** 







#### **TS17-8B53BW**













**TS17-8BEAR1**