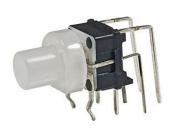

- Various single and bi-color LED optional
- Custom legends is available



# Applications

Panel control that requires tactile switch with illumination integrated.

Typical for applications in pro audio&video, industrial, medical, security device, communication

# Specification

| MPN                   | TS17 series         |
|-----------------------|---------------------|
| Power Rating          | 12 VDC at 50mA      |
| Insulation Resistance | 100ΜΩ               |
| Dielectrical Strength | 250VAC for 1-minute |
| Operating Force       | 160gf/250gf         |
| Travel                | 0.25+/-0.1mm        |
| Function              | Momentary           |

## Dimension

#### TS17-0000W













#### **TS17-8B00W**







TS17-0023BW1







### TS17-0021BW1









**TS17-00EWR** 







#### **TS17-8B53BW**













**TS17-8BEAR1**