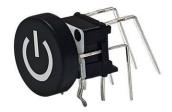

,000 long-life cycles
- Various single and bi-color LED optional
- Custom legends is available



# Applications

Panel control that requires tactile switch with illumination integrated.

Typical for applications in pro audio&video, industrial, medical, security device, communication

# Specification

| MPN                   | TS17 series         |
|-----------------------|---------------------|
| Power Rating          | 12 VDC at 50mA      |
| Insulation Resistance | 100ΜΩ               |
| Dielectrical Strength | 250VAC for 1-minute |
| Operating Force       | 160gf/250gf         |
| Travel                | 0.25+/-0.1mm        |
| Function              | Momentary           |

## Dimension

#### TS17-0000W













#### **TS17-8B00W**







TS17-0023BW1







### TS17-0021BW1









**TS17-00EWR** 







#### **TS17-8B53BW**













**TS17-8BEAR1**