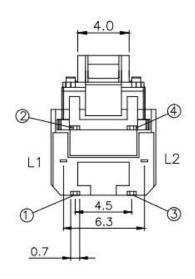

- Through-in and right angle terminal
- 500,000 long-life cycles
- Various single and bi-color LED optional
- Custom legends is available



# Applications

Panel control that requires tactile switch with illumination integrated.

Typical for applications in pro audio&video, industrial, medical, security device, communication

# Specification

| MPN                   | TS17 series         |
|-----------------------|---------------------|
| Power Rating          | 12 VDC at 50mA      |
| Insulation Resistance | 100ΜΩ               |
| Dielectrical Strength | 250VAC for 1-minute |
| Operating Force       | 160gf/250gf         |
| Travel                | 0.25+/-0.1mm        |
| Function              | Momentary           |

## Dimension

#### TS17-0000W













#### **TS17-8B00W**







TS17-0023BW1







### TS17-0021BW1









**TS17-00EWR** 







#### **TS17-8B53BW**













**TS17-8BEAR1**