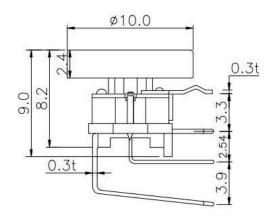

00 long-life cycles
- Various single and bi-color LED optional
- Custom legends is available



# Applications

Panel control that requires tactile switch with illumination integrated.

Typical for applications in pro audio&video, industrial, medical, security device, communication

# Specification

| MPN                   | TS17 series         |
|-----------------------|---------------------|
| Power Rating          | 12 VDC at 50mA      |
| Insulation Resistance | 100ΜΩ               |
| Dielectrical Strength | 250VAC for 1-minute |
| Operating Force       | 160gf/250gf         |
| Travel                | 0.25+/-0.1mm        |
| Function              | Momentary           |

## Dimension

#### TS17-0000W













#### **TS17-8B00W**







TS17-0023BW1







### TS17-0021BW1









**TS17-00EWR** 







#### **TS17-8B53BW**













**TS17-8BEAR1**