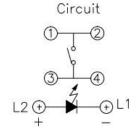

# Specification

| MPN                   | TS17 series         |
|-----------------------|---------------------|
| Power Rating          | 12 VDC at 50mA      |
| Insulation Resistance | 100ΜΩ               |
| Dielectrical Strength | 250VAC for 1-minute |
| Operating Force       | 160gf/250gf         |
| Travel                | 0.25+/-0.1mm        |
| Function              | Momentary           |