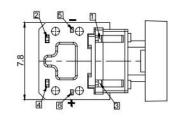

optional
- Custom legends is available



# Applications

Panel control that requires tactile switch with illumination integrated.

Typical for applications in pro audio&video, industrial, medical, security device, communication

# Specification

| MPN                   | TS17 series         |
|-----------------------|---------------------|
| Power Rating          | 12 VDC at 50mA      |
| Insulation Resistance | 100ΜΩ               |
| Dielectrical Strength | 250VAC for 1-minute |
| Operating Force       | 160gf/250gf         |
| Travel                | 0.25+/-0.1mm        |
| Function              | Momentary           |

## Dimension

#### TS17-0000W













#### **TS17-8B00W**







TS17-0023BW1







### TS17-0021BW1









**TS17-00EWR** 







#### **TS17-8B53BW**













**TS17-8BEAR1**