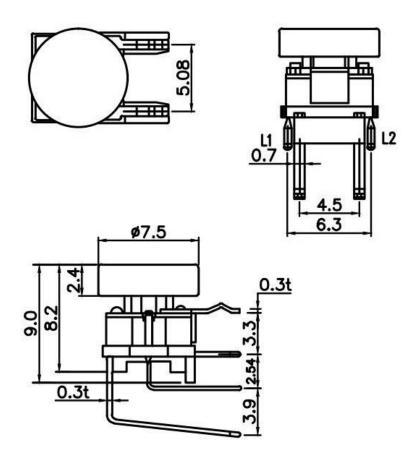

## Dimension

#### **TS17-8B00W**

TS17-0023BW1

### TS17-0021BW1

**TS17-00EWR** 