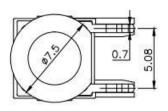

is available



# Applications

Panel control that requires tactile switch with illumination integrated.

Typical for applications in pro audio&video, industrial, medical, security device, communication

# Specification

| MPN                   | TS17 series         |
|-----------------------|---------------------|
| Power Rating          | 12 VDC at 50mA      |
| Insulation Resistance | 100ΜΩ               |
| Dielectrical Strength | 250VAC for 1-minute |
| Operating Force       | 160gf/250gf         |
| Travel                | 0.25+/-0.1mm        |
| Function              | Momentary           |

## Dimension

#### TS17-0000W













#### **TS17-8B00W**







TS17-0023BW1







### TS17-0021BW1









**TS17-00EWR** 







#### **TS17-8B53BW**













**TS17-8BEAR1**